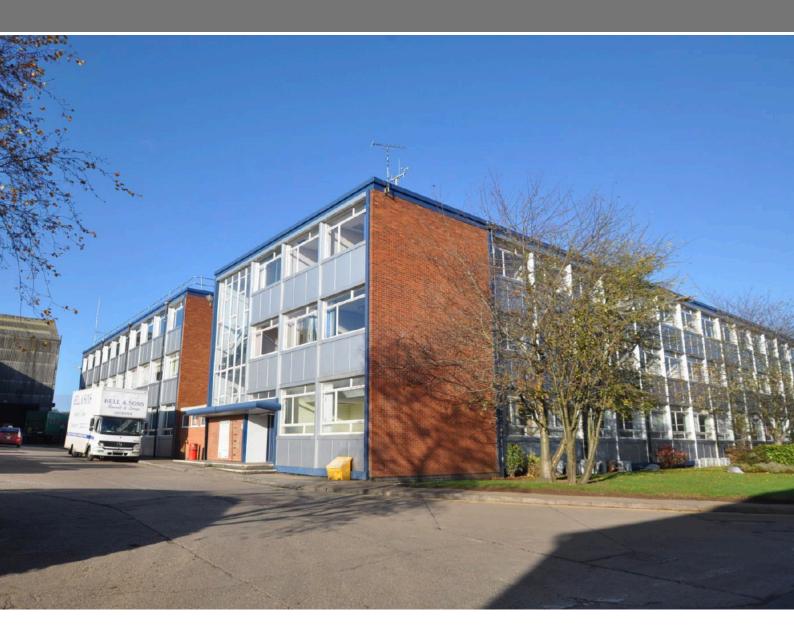

### **DESCRIPTION**

A variety of office suites with common area entrance lobby and shared WC/kitchenette facilities. Parking is available. Further information is available upon request.

# **AMENITIES**

- On site estate manager
- 24 hour manned security
- CCTV
- On site cafe
- Virtual office facilities
- Open storage land
- Car parking

| ACCOMMODATIO | N      |         |
|--------------|--------|---------|
| Block 67     | sq ft  | sq m    |
| Ground floor | 7,714  | 716.6   |
| First floor  | 7,714  | 716.6   |
| Second floor | 7,714  | 716.6   |
| Total        | 23,142 | 2,149.8 |
| Block 69     |        |         |
| Offices      | 773    | 71.8    |
| Gatehouse    | 594    | 55.2    |
| Total        | 1,367  | 127.0   |
|              |        |         |