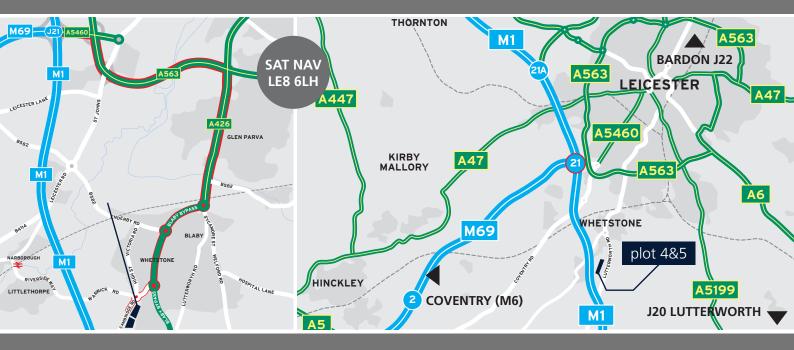

### **LOCATION**

The estate is located to the south of Whetstone, a suburb of Leicester, approximately 5 miles to the south of the City Centre. It is situated in an established industrial area, approximately 4 miles from Junction 21 of the M1, which connects directly to the M69, and only 13 miles From J1 of the M6.

## **COMMUNICATIONS**

| ROAD          | miles |
|---------------|-------|
| M1 J21        | 4     |
| City Centre   | 5     |
| M6 - Junction | 13    |