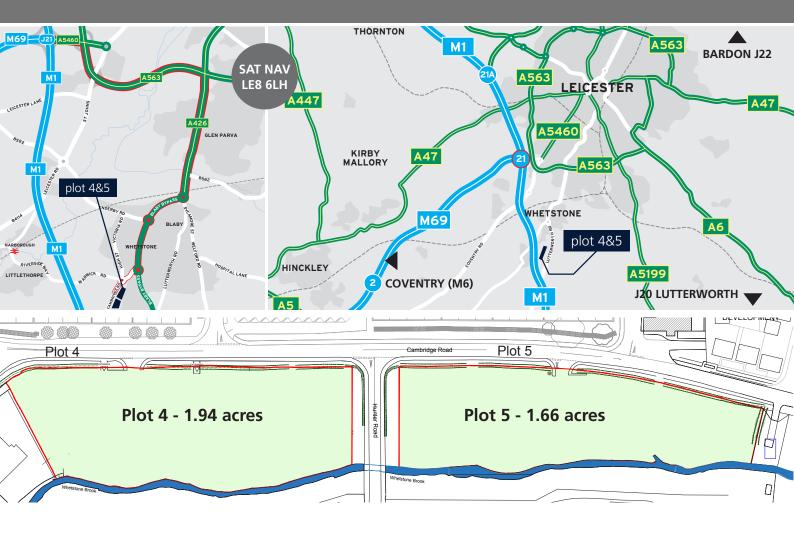

## **LOCATION**

These two important redevelopment sites are located on Cambridge Road to the south of Whetstone an important residential and commercial suburb located some 5 miles to the south of Leicester city centre. The character of the area has substantially changed over recent years with a number of new residential and commercial developments, including a nearby Co-Operative convenience store.

The sites which overlook Cambridge Road allow both vehicle and pedestrian access into the heart of Whetstone and the local shopping facilities. The site provides excellent access into Leicester via Lutterworth Road, and to the motorway junction at Fosse Retail Park via Soar Valley Way.

#### **SITE AREAS**

| PLOT | Acres        |
|------|--------------|
| 4    | 1.94 (.78ha) |
| 5    | 1.66 (.67ha  |