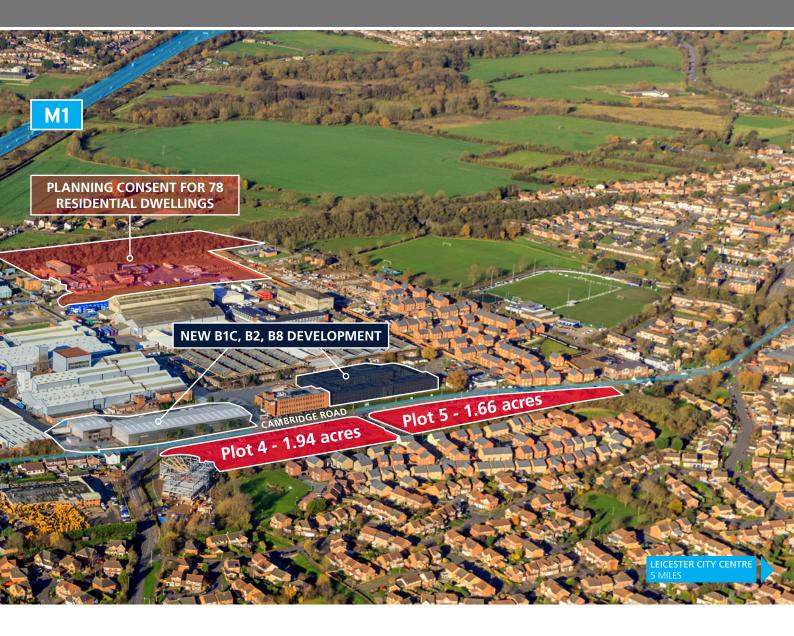

## **LOCATION**

These two important redevelopment sites are located on Cambridge Road to the south of Whetstone an important residential and commercial suburb located some 5 miles to the south of Leicester city centre. The character of the area has substantially changed over recent years with a number of new residential and commercial developments, including a nearby Co-Operative convenience store.

The sites which overlook Cambridge Road allow both vehicle and pedestrian access into the heart of Whetstone and the local shopping facilities. The site provides excellent access into Leicester via Lutterworth Road, and to the motorway junction at Fosse Retail Park via Soar Valley Way.

#### **SITE AREAS**

| PLOT | Acres        |
|------|--------------|
| 4    | 1.94 (.78ha) |
| 5    | 1.66 (.67ha  |

## **USE**

Conditional consent has been approved for 85 flats. However, the plots are idea for alternate possible uses (subject to planning) such as, Industrial, trade, retail, food sales, showroom, mixed use, etc.