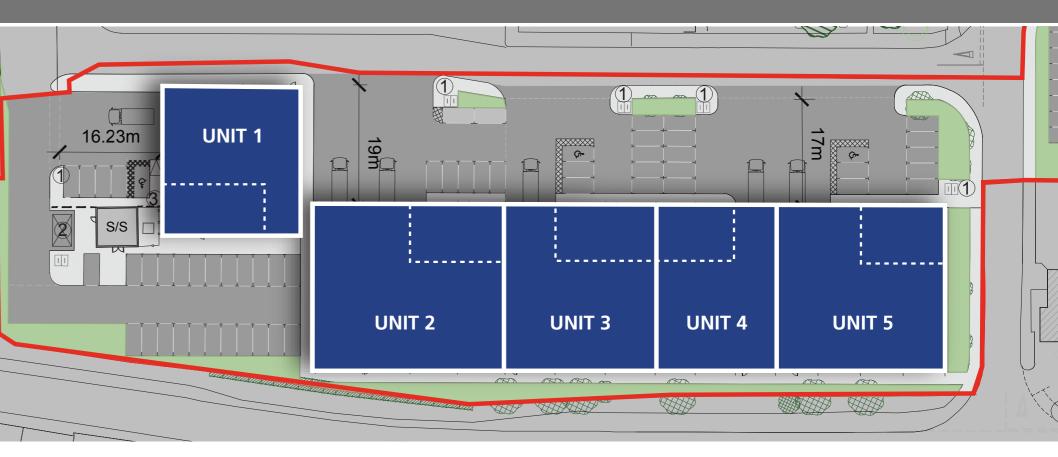

#### UNIT

- Wareh Office

#### ACCOMMODATION

| T 1      | sq ft | UNIT 2       | sq ft | UNIT 3       | sq ft | UNIT 4       | sq ft | UNIT 5       | sq ft |
|----------|-------|--------------|-------|--------------|-------|--------------|-------|--------------|-------|
| ehouse   | 5,056 | Warehouse    | 7,955 | Warehouse    | 6,168 | Warehouse    | 4,885 | Warehouse    | 7,135 |
| ce (F.F) | 1,344 | Office (F.F) | 1,290 | Office (F.F) | 1,352 | Office (F.F) | 1,065 | Office (F.F) | 1,150 |
| al       | 6,400 | Total        | 9,245 | Total        | 7,550 | Total        | 5,950 | Total        | 8,285 |