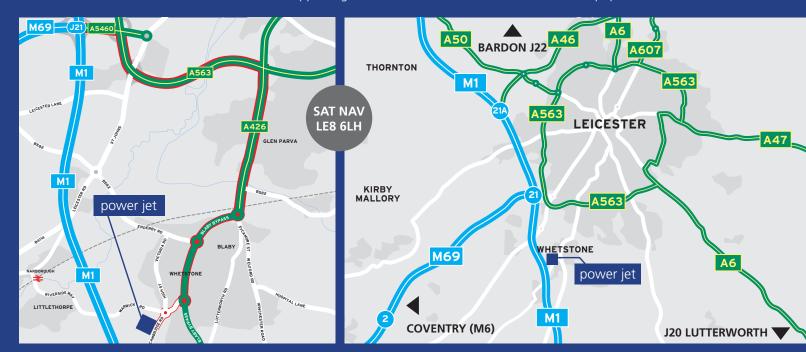

#### LOCATION

### 

| M1  | 4 miles  |
|-----|----------|
| M69 | 4 miles  |
| M6  | 12 miles |

#### **O** CITIES & TOWNS

| Leicester  | 5 miles  |
|------------|----------|
| Coventry   | 25 miles |
| Birmingham | 40 miles |

🚍 RAIL

| Narborough    | 1.5 miles |  |  |
|---------------|-----------|--|--|
| South Wigston | 3 miles   |  |  |
| Leicester     | 6 miles   |  |  |

Power Jet is situated immediately off Cambridge Road which itself is approximately 5 miles south of Leicester City Centre and 4 miles south of the M1/M69 intersection (J21). The M1 and M69 provides immediate links to the core of the UK's central motorway system. The wider surrounding areas of Blaby, Whetstone, Glen Parva and Narborough provide a good source of local labour. In addition these districts form an established network for supporting businesses. Whetstone is one of Leicesters popular business locations.