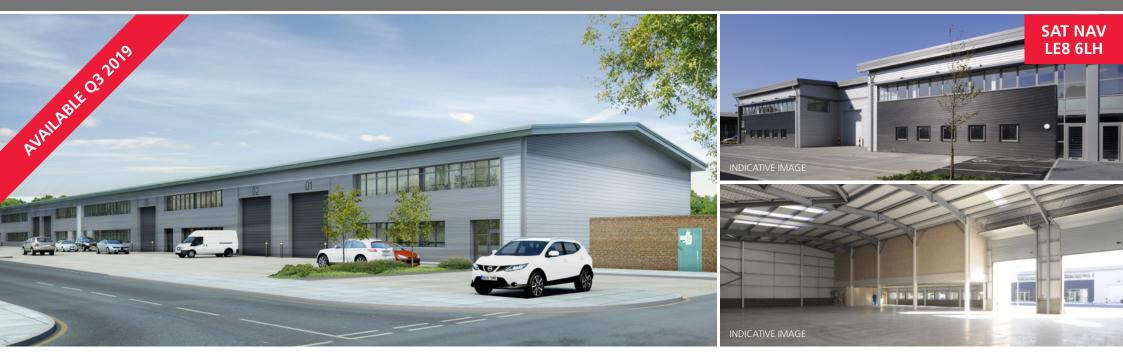

# New Industrial / Trade Counter Development 5,950 - 9,245 sq ft **TO LET**

- Ideal trade location
- Planning for B1, B2 and B8
- Flexibility to combine units
- 24 hour security / patrolled & CCTV
- Fully fitted first floor offices
- Car parking

### units 1-5

THE WHITTLE INDUSTRIAL ESTATE 🔳 CAMBRIDGE ROAD 🔳 WHETSTONE 📕 LEICESTER 🔳 LE8 6LH

**POWER JET** is a brand new development of 5 high quality industrial trade counter units offering the following amenities:

- Units from 5,950 sq ft 9,245 sq ft
- Ability to combine units
- Steel portal frame construction
- 3 phase power 150 KVA

# LEICESTER

- Gas connection
- Unrestricted 24/7 access and use
- 30KN/m floor loading
- First floor offices

- Planning for B1, B2 and B8
- Eaves height of 7m
- Max clear height of 8m

nationalgrid