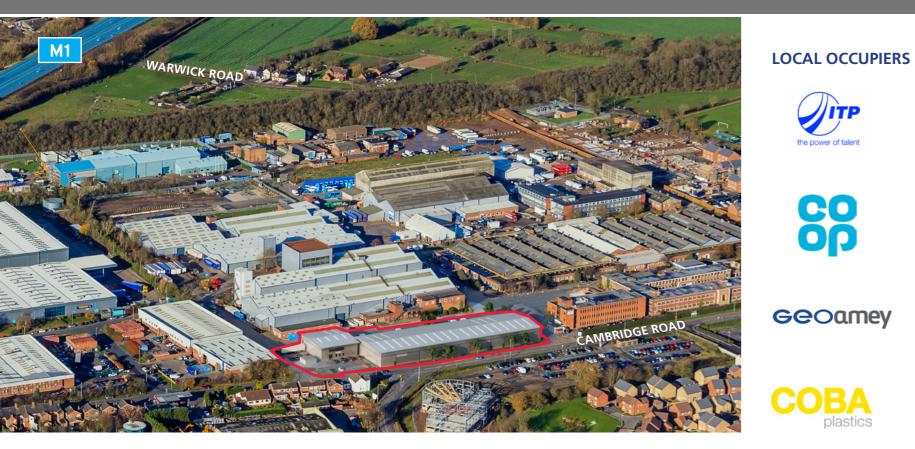

Power Jet is situated immediately off Cambridge Road which itself is approximately 5 miles south of Leicester City Centre and 4 miles south of the M1/M69 intersection (J21). The M1 and M69 provides immediate links to the core of the UK's central motorway system. The wider surrounding areas of Blaby, Whetstone, Glen Parva and Narborough provide a good source of local labour. In addition these districts form an established network for supporting businesses. Whetstone is one of Leicesters popular business locations.