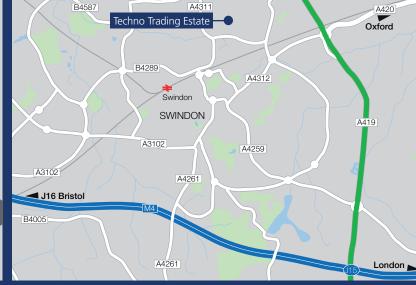

### **LOCATION**

Techno Trading Estate is an established and popular estate within close proximity to Swindon Town Centre and the Great Western Way giving access to all areas of Swindon and both Motorway junctions.

**SAT NAV SN2 8HB** 

Nearby occupiers include Screwfix, Booker and Travis Perkins as well as prominent retailers such as Howdens, Plumb Centre and numerous other national and local trade counter operators.