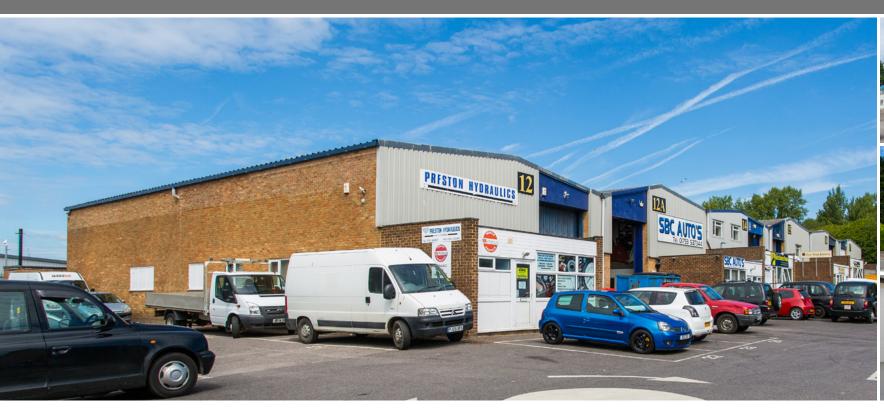

# techno trading estate

BRAMBLE ROAD ■ SWINDON ■ SN2 8HB

#### **DESCRIPTION**

**Units 11-22** are situated in the wider Techno Industrial Estate, the estate comprises two terraces of small units at the rear and two prominent trade counter units at the front, anchored by Howdens Joinery.