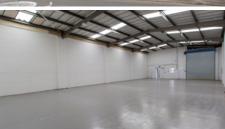

# Fully Refurbished Warehouse / Industrial Units From 3,000 sq ft **TO LET**

- Located on an established industrial estate
- Good trade counter location
- Close to Swindon town centre

- Good access to M4 Motorway
- Generous dedicated parking
- Fully refurbished units

#### **DESCRIPTION**

**Units 11-22** are situated in the wider Techno Industrial Estate, the estate comprises two terraces of small units at the rear and two prominent trade counter units at the front, anchored by Howdens Joinery.