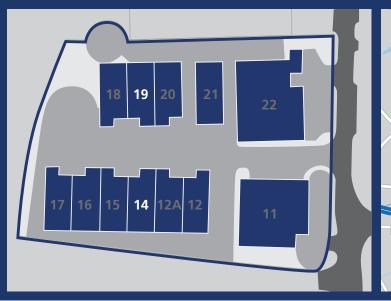

#### **DESCRIPTION**

**Units 11-22** are situated in the wider Techno Industrial Estate, the estate comprises two terraces of small units at the rear and two prominent trade counter units at the front, anchored by Howdens Joinery.

#### **AVAILABILITY**

|         | sq ft | sq m   |
|---------|-------|--------|
| UNIT 14 | 3,400 | 315.86 |
| UNIT 19 | 3,400 | 315.86 |