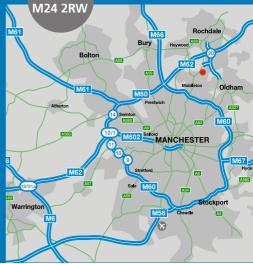

## Stakehill Industrial Estate has long been established as one of the premier industrial and distribution locations in the North West of England.

It is located approximately 8 miles to the north of Manchester City Centre in between the M60 orbital and the M62 Transpennine motorways.

The estate has unrivalled motorway access being located immediately adjacent to the A627(M) which provides direct access to Junction 20 of the M62 within 1.5 miles, and Junction 21 of the M60 orbital motorway approximately 2.5 miles to the south.

| A627(M)              | 0.5 mile  |
|----------------------|-----------|
| M62 (Jct 20)         | 1.5 mile  |
| M60 Orbital (Jct 21) | 3 miles   |
| M66                  | 6.5 miles |
| M61                  | 11 miles  |