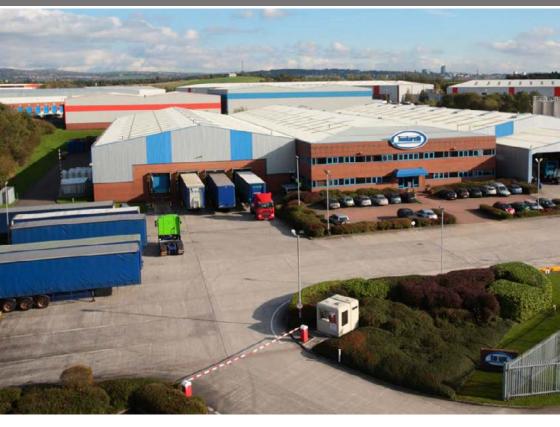

## Fully Refurbished Industrial/ Warehouse Units

From 2,000 - 108,000 sq ft **TO LET** 

**CCTV & ON-SITE** 

HIGH QUALITY INTEGRAL OFFICES

EAVES HEIGHT UP TO 7.7M

IMMEDIATE OCCUPATION

**MANCHESTER** 

**STAKEHILL INDUSTRIAL ESTATE** provides a number of modern and refurbished warehouse / industrial units, offering a range of sizes, with occupiers including Tesco, Aldi (UK) Limited, Booker, Cert Services, Dunlop GRG Ltd, Comfy Quilts, NFT Logistics and Bibby Logistics. The units are available for immediate occupation and are comprehensively refurbished to a very high standard.

## **FEATURES**

- Fully refurbished
- Steel portal frame construction
- CCTV & on-site security
- Roller shutter door access to each unit
- High quality integral offices
- Large yards (some of which currently are self contained or have ability to be made contained)
- Eaves height up to 7.7 metres