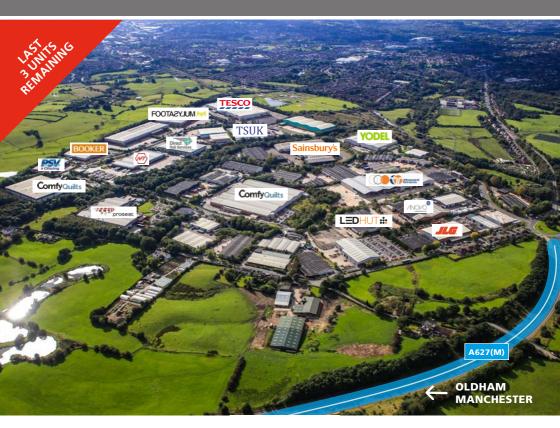

## Fully Refurbished Industrial/ Warehouse Units

From 2,000 - 108,000 sq ft **TO LET** 

**CCTV & ON-SITE** 

HIGH QUALITY INTEGRAL OFFICES

EAVES HEIGHT UP TO 7.7M

IMMEDIATE OCCUPATION

**MANCHESTER** 

**STAKEHILL INDUSTRIAL ESTATE** provides a number of modern and refurbished warehouse / industrial units, offering a range of sizes, with occupiers including Tesco, Aldi (UK) Limited, Booker, Cert Services, Dunlop GRG Ltd, Comfy Quilts, NFT Logistics and Bibby Logistics. The units are available for immediate occupation and are comprehensively refurbished to a very high standard.

## Stakehill Industrial Estate has long been established as one of the premier industrial and distribution locations in the North West of England.

It is located approximately 8 miles to the north of Manchester City Centre in between the M60 orbital and the M62 Transpennine motorways.

The estate has unrivalled motorway access being located immediately adjacent to the A627(M) which provides direct access to Junction 20 of the M62 within 1.5 miles, and Junction 21 of the M60 orbital motorway approximately 2.5 miles to the south.