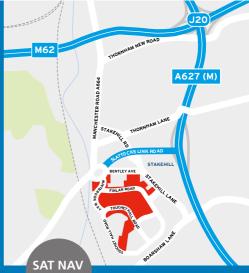

The estate has unrivalled motorway access being located immediately adjacent to the A627(M) which provides direct access to Junction 20 of the M62 within 1.5 miles, and Junction 21 of the M60 orbital motorway approximately 2.5 miles to the south.

| A627(M)              | 0.5 mile  |
|----------------------|-----------|
| M62 (Jct 20)         | 1.5 mile  |
| M60 Orbital (Jct 21) | 3 miles   |
| M66                  | 6.5 miles |
| M61                  | 11 miles  |