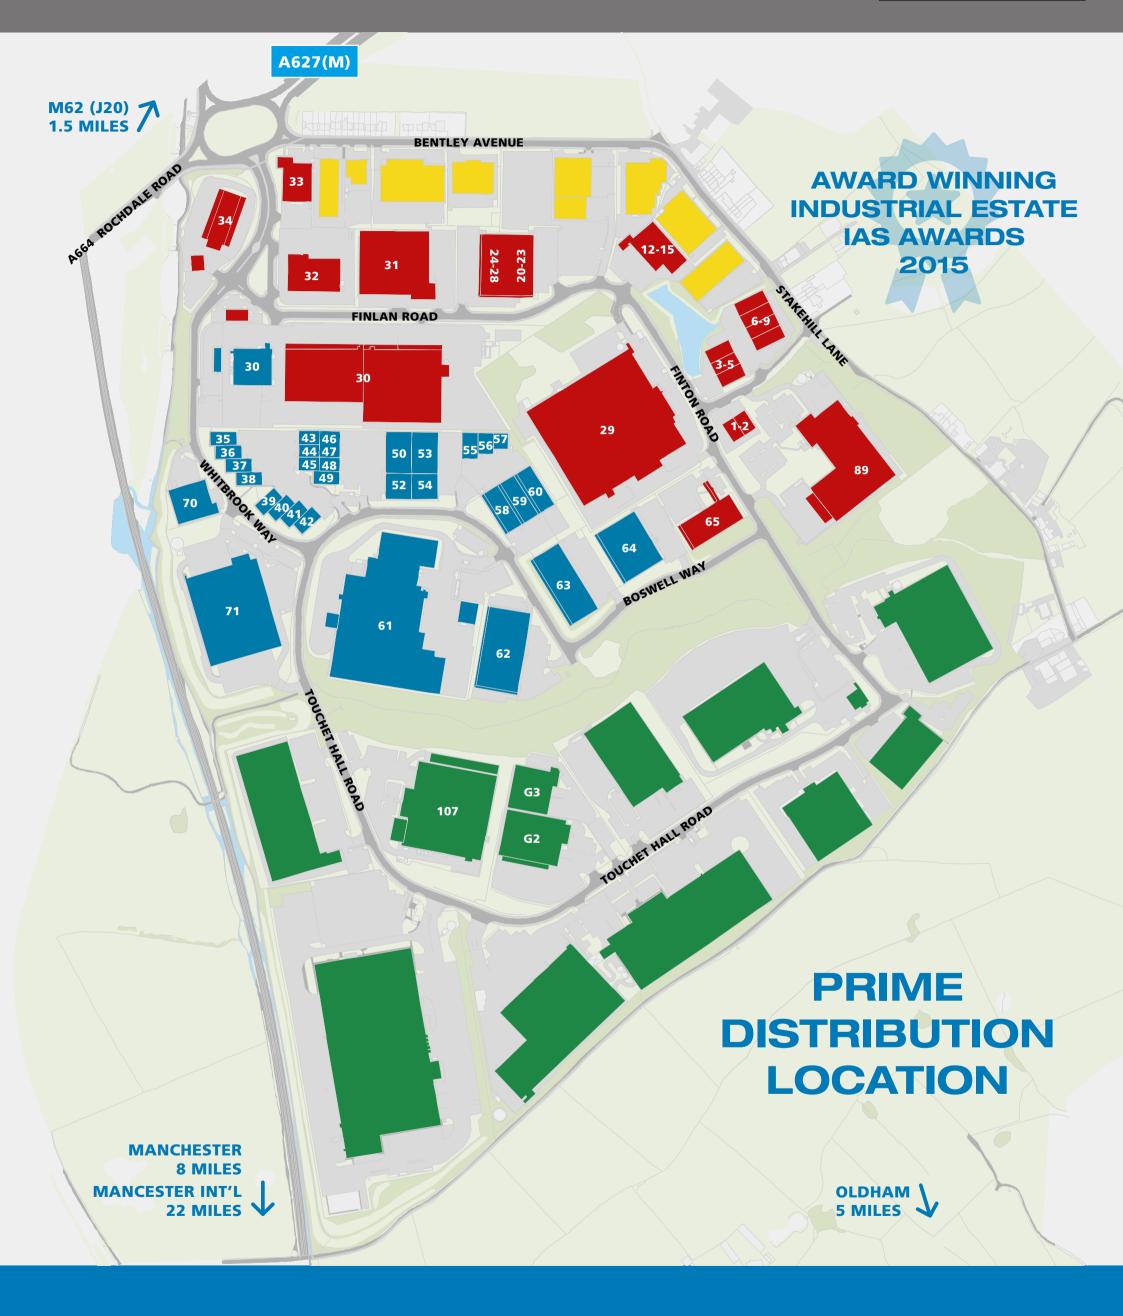

## Stakehill Industrial Estate has long been established as one of the premier industrial and distribution locations in the North West of England.

It is located approximately 8 miles to the north of Manchester City Centre in between the M60 orbital and the M62 Transpennine motorways.

The estate has unrivalled motorway access being located immediately adjacent to the A627(M) which provides direct access to Junction 20 of the M62 within 1.5 miles, and Junction 21 of the M60 orbital motorway approximately 2.5 miles to the south.

| A627(M)              | 0.5 mile  |
|----------------------|-----------|
| M62 (Jct 20)         | 1.5 mile  |
| M60 Orbital (Jct 21) | 3 miles   |
| M66                  | 6.5 miles |
| M61                  | 11 miles  |