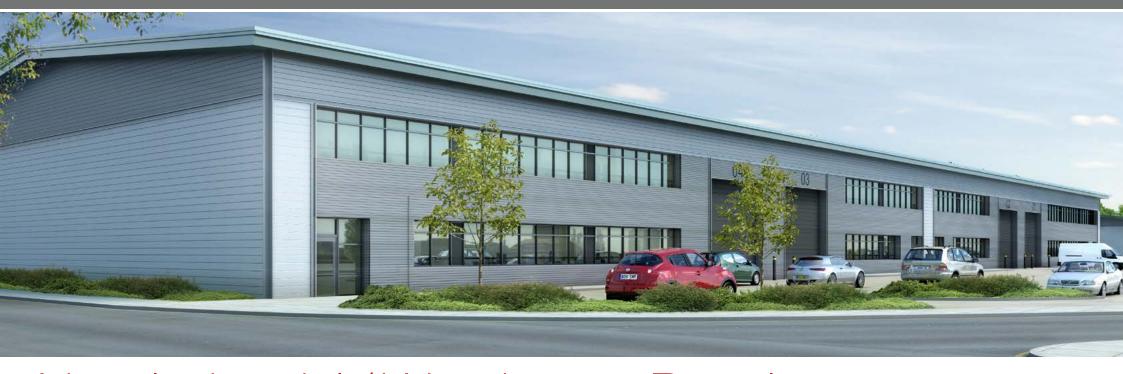

# New Industrial / Warehouse Development 10,150 sq ft - 47,350 sq ft **TO LET**

**COMING SOON: PC Q3 2022** 

- Established industrial location
- 7m eaves
- 140 KVA power

- 24 hour security / patrolled & CCTV
- Fully fitted first floor offices
- Prominent roadside frontage

THE WHITTLE INDUSTRIAL ESTATE 🔳 CAMBRIDGE ROAD 📕 WHETSTONE 📕 LEICESTER 📕 LE8 6LH

Following the success of Phase 1 (Plot 2), 5 units totaling 37,430 sq ft. Phase 2 (Plot 3) is a brand new development of high quality industrial and warehouse units offering the following amenities:

- Steel portal frame construction
- 3 phase power 140 KVA per unit
- Gas connection
- Unrestricted 24/7 access
- 30kN/m<sup>2</sup> floor loading
- First floor offices
- Planning for B1, B2 and B8
- Eaves height of 7m
- Prominent road frontage
- Ample parking and large service yard