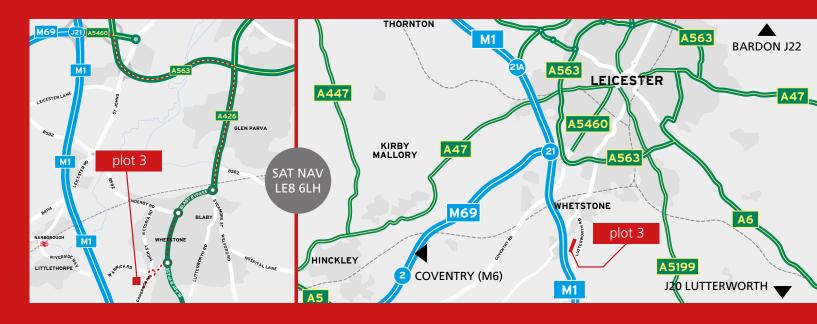

#### LOCATION

The development is situated immediately off Cambridge Road which itself is approximately 5 miles south of Leicester City Centre and 4 miles south of the M1/M69 intersection (J21). The M1 and M69 provides immediate links to the core of the UK's central motorway system. The wider surrounding areas of Blaby, Whetstone, Glen Parva and Narborough provide a good source of local labour. In addition these districts form an established network for supporting businesses. Whetstone is one of Leicester's popular business locations.

### **MOTORWAY**

| M1  | 4 miles  |
|-----|----------|
| M69 | 4 miles  |
| M6  | 12 miles |

## **CITIES & TOWNS**

| Leicester  | 5 miles  |
|------------|----------|
| Coventry   | 25 miles |
| Birmingham | 40 miles |

#### RAIL

| Narborough    | 1.5 miles |
|---------------|-----------|
| South Wigston | 3 miles   |
| Leicester     | 6 miles   |