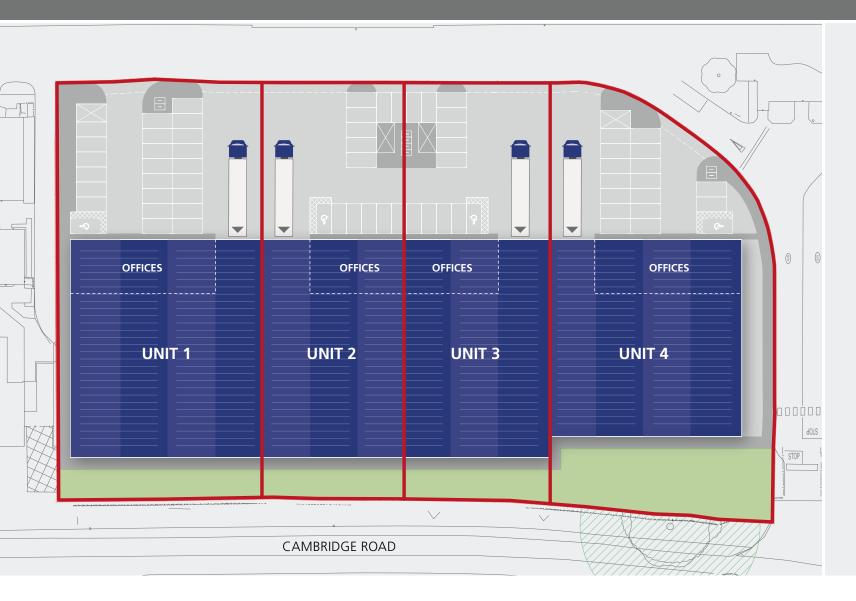

# **ACCOMMODATION**

| UNIT 1                                                  | sq ft                                                     |
|---------------------------------------------------------|-----------------------------------------------------------|
| Warehouse                                               | 11,950                                                    |
| First Floor Office                                      | 2,050                                                     |
| Total GIA                                               | 14,000                                                    |
|                                                         |                                                           |
| UNIT 2                                                  | sq ft                                                     |
| Warehouse                                               | 8,800                                                     |
| First Floor Office                                      | 1,350                                                     |
| Total GIA                                               | 10,150                                                    |
|                                                         |                                                           |
|                                                         |                                                           |
| UNIT 3                                                  | sq ft                                                     |
| UNIT 3 Warehouse                                        | <b>sq ft</b><br>8,850                                     |
|                                                         |                                                           |
| Warehouse                                               | 8,850                                                     |
| Warehouse<br>First Floor Office                         | 8,850<br>1,350                                            |
| Warehouse First Floor Office Total GIA                  | 8,850<br>1,350<br><b>10,200</b>                           |
| Warehouse<br>First Floor Office                         | 8,850<br>1,350<br><b>10,200</b><br>sq ft                  |
| Warehouse First Floor Office Total GIA UNIT 4           | 8,850<br>1,350<br><b>10,200</b><br><b>sq ft</b><br>10,900 |
| Warehouse First Floor Office Total GIA UNIT 4 Warehouse | 8,850<br>1,350<br><b>10,200</b><br>sq ft                  |