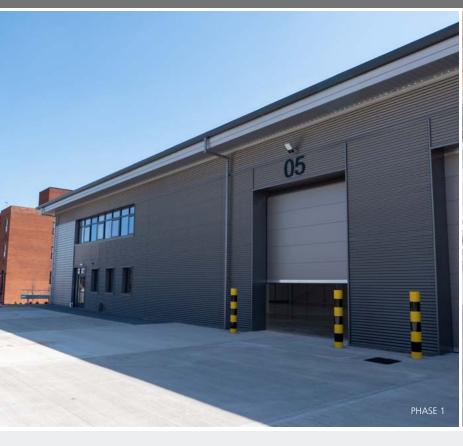

THE WHITTLE INDUSTRIAL ESTATE 🔳 CAMBRIDGE ROAD 📕 WHETSTONE 📕 LEICESTER 📕 LE8 6LH

Following the success of Phase 1 (Plot 2), 5 units totaling 37,430 sq ft. Phase 2 (Plot 3) is a brand new development of high quality industrial and warehouse units offering the following amenities:

- Steel portal frame construction
- 3 phase power 140 KVA per unit
- Gas connection
- Unrestricted 24/7 access
- 30kN/m<sup>2</sup> floor loading
- First floor offices
- Planning for B1, B2 and B8
- Eaves height of 7m
- Prominent road frontage
- Ample parking and large service yard