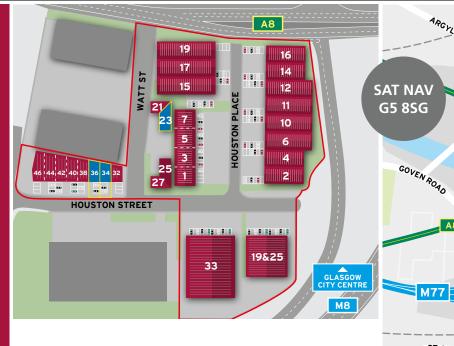

## **AVAILABILITY**

|         | SQ FT | SQ M  |
|---------|-------|-------|
| Unit 23 | 610   | 56.7  |
| Unit 34 | 1,347 | 125.1 |
| Unit 36 | 1,525 | 141.7 |