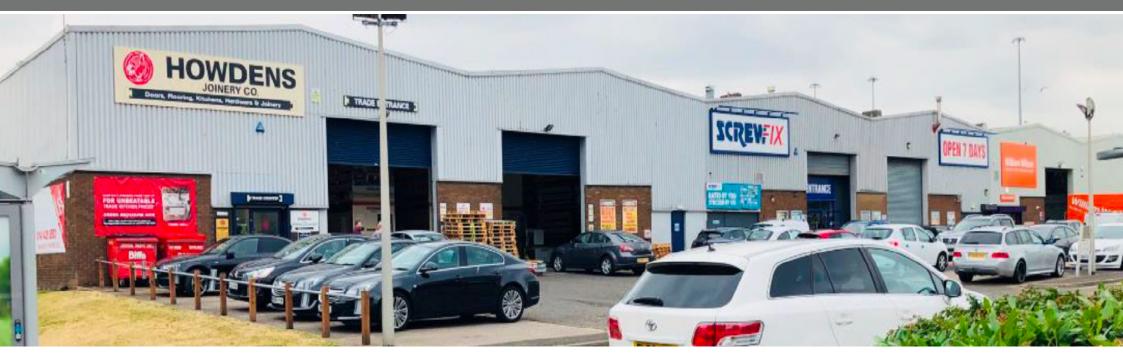

#### **LOCATION**

Kingston Bridge Trading Estate is situated in a highly prominent position adjacent to Kingston Bridge, which has 140,000 vehicles crossing daily and the M8 motorway is less than one mile south of Glasgow City Centre. The Trading Estate benefits from immediate access to the M8, M74 and M77 and is accessed via Paisley Road (A8).

The estate is located opposite The Quay, Glasgow's premier leisure park where amenities include Burger King, Nandos and Costa. Greggs and Tesco Express are both within a 3 minute walk of the estate on Paisley Road.

## **OCCUPIERS**

| CONNECTIVITY        | MILES |                 | MILES |
|---------------------|-------|-----------------|-------|
| M8 J20 / 21         | 0.25  | Glasgow Airport | 7     |
| M74                 | 0.5   | Eurocentral     | 15    |
| Glasgow City Centre | 0.9   | Edinburgh       | 51    |