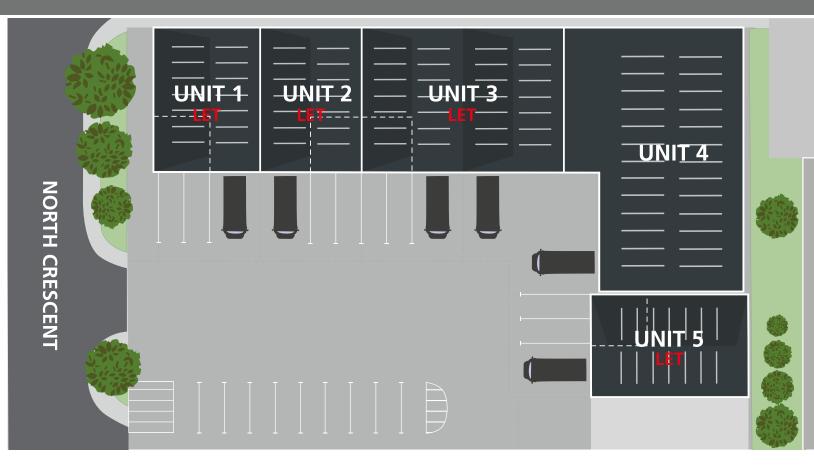

#### ACCOMMODATION (GEA)

| UNIT 1    | sq ft | UNIT 2    | sq ft | UNIT 3    | sq ft | UNIT 4    | sq ft | UNIT 5    | sq ft |
|-----------|-------|-----------|-------|-----------|-------|-----------|-------|-----------|-------|
| Warehouse | 2,605 | Warehouse | 1,517 | Warehouse | 2,939 | Warehouse | 5,216 | Warehouse | 1,495 |
| Total     | 2,605 | Total     | 1,517 | Total     | 2,939 | Total     | 5,216 | Total     | 1,495 |