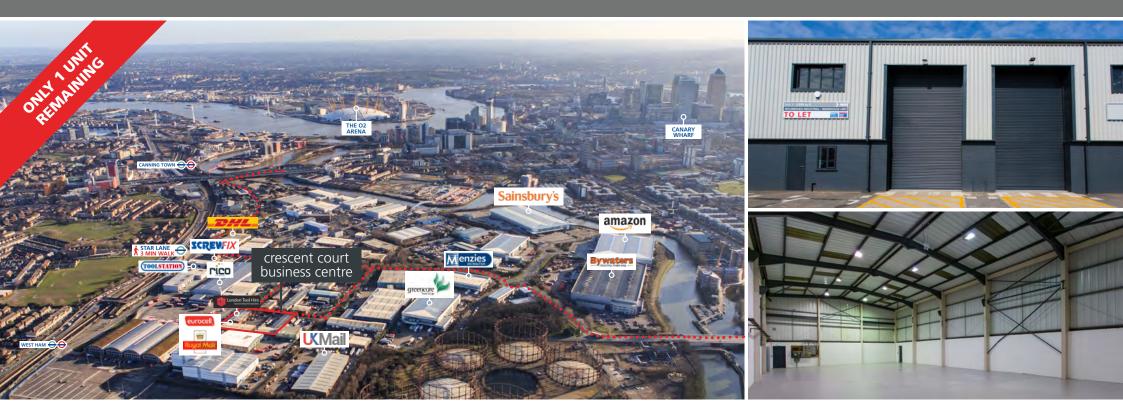

### crescent court business centre

CANNING TOWN ■ LONDON ■ E16 4TG

# Refurbished Industrial / Warehouse Units 1,517 – 13,772 sq ft **TO LET**

- Prominent location
- Steel portal frame
  - Clear height of 7 metres
- Ancillary Offices
- 3 Phase Electrical Supply
- Secure Site
- CANNING TOWN

#### LOCATION

Located on North Crescent, within the Cody Road industrial and business area. Neighbouring occupiers include; DHL, TFL, Speedy Hire and Royal Mail. The A12 & A13 East India Dock Road are both within half a mile of the property & Star Lane (DLR) Station is within walking distance.