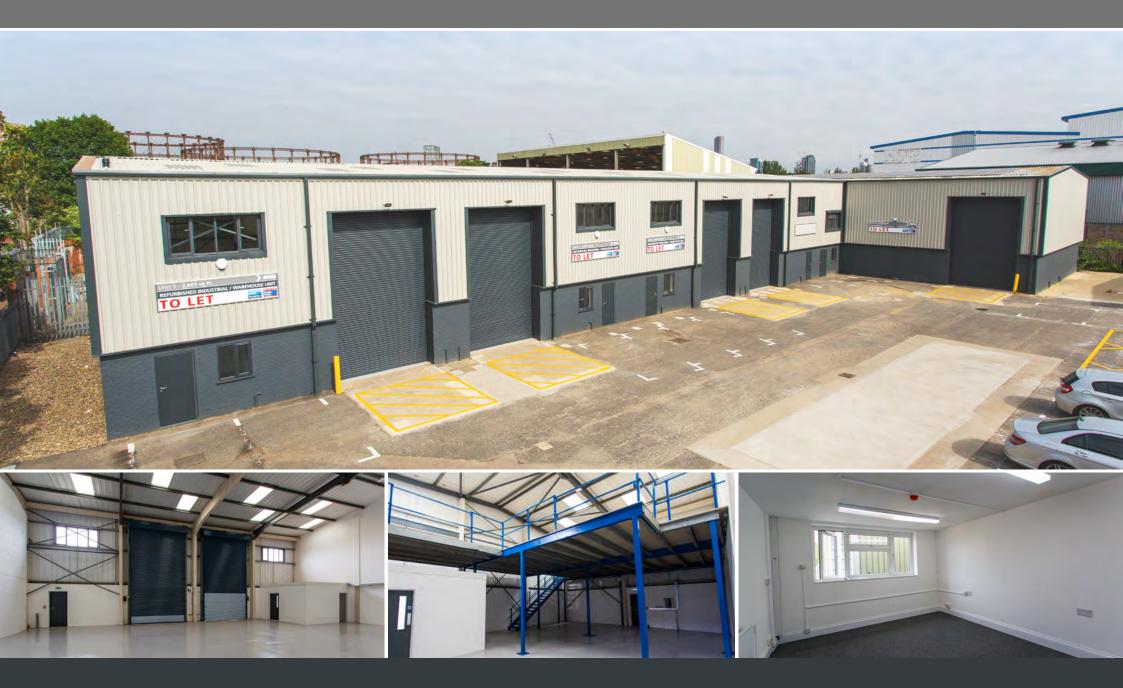

# crescent court business centre

CANNING TOWN ■ LONDON ■ E16 4TG

**UNITS 1-5** Crescent Court Business Centre are industrial/warehouse units which have been fully refurbished with the following specification:

CLEAR HEIGHT OF 7M LEVEL LOADING DOOR ACCESS

DESIGNATED PARKING

POWER

- Ý-EPC RATING UPON REQUEST