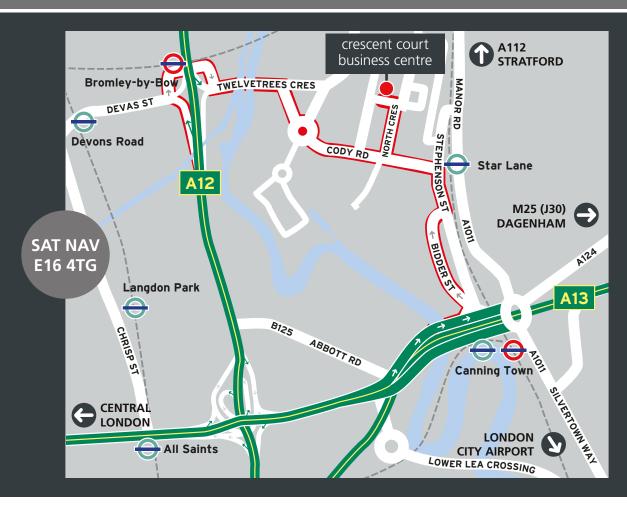

#### LOCATION

Located on North Crescent, within the Cody Road industrial and business area. Neighbouring occupiers include; DHL, TFL, Speedy Hire and Royal Mail. The A12 & A13 East India Dock Road are both within half a mile of the property & Star Lane (DLR) Station is within walking distance.

| ゐे | Canning Town                                |  |  |  |  |  |
|----|---------------------------------------------|--|--|--|--|--|
| 9  | Canary Wharf                                |  |  |  |  |  |
|    | Stratford                                   |  |  |  |  |  |
| _  |                                             |  |  |  |  |  |
| ⊇) | A13 (Newham Way)                            |  |  |  |  |  |
| J  | A12/A102 Blackwall Tunnel Northern Approach |  |  |  |  |  |
|    | Stratford Town Centre                       |  |  |  |  |  |
|    | M11 Motorway                                |  |  |  |  |  |
|    |                                             |  |  |  |  |  |

| Star Lane Station<br>STRATFORD INT - 10 MINS (DLR)        | 0.3 mile  |  |
|-----------------------------------------------------------|-----------|--|
| West Ham Station<br>STRATFORD - 3 MINS (JUBILEE)          | 0.6 mile  |  |
| Canning Town Station<br>LONDON BRIDGE - 15 MINS (JUBILEE) | 1.2 miles |  |