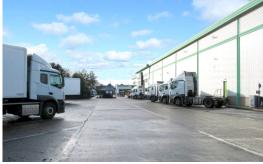

#### **DESCRIPTION**

The unit has a good specification with 11m eaves height and loading and unloading on two elevations with a total of 13 loading doors (7 dock level and 6 surface level). The main warehouse has an ambient temperature with an element of chill storage and a temporary freezer store.

There is integral office accommodation that provides a standard 6.5% content of reception, office, meeting rooms and staff canteen facilities. The site has the advantage of 360° vehicle circulation which is fully utilised with HGV parking, vehicle wash, maintenance garage and recycling centre.