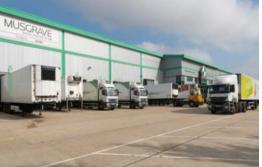

#### **DESCRIPTION**

The unit has a good specification with 11m eaves height and loading and unloading on two elevations with a total of 13 loading doors (7 dock level and 6 surface level). The main warehouse has an ambient temperature with an element of chill storage and a temporary freezer store.

There is integral office accommodation that provides a standard 6.5% content of reception, office, meeting rooms and staff canteen facilities. The site has the advantage of 360° vehicle circulation which is fully utilised with HGV parking, vehicle wash, maintenance garage and recycling centre.