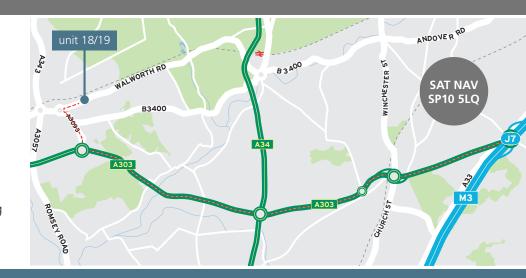

#### **LOCATION**

The subject property is situated on the established Walworth Industrial Estate which lies adjacent to the A303 on the eastern side of Andover close to the town ring road.

The estate is strategically located close to the M3 motorway with tenants such as Ocado and Howard Tenens operating from 200,000 sq ft plus facilities.

#### **ROAD**

| A303             | 1.6 miles  |
|------------------|------------|
| A34              | 7.0 miles  |
| M3 - Junction 7  | 15.8 miles |
| M4 - Junction 13 | 21.5 miles |

#### **TOWNS/CITIES**

| Basingstoke | 22.3 miles  |
|-------------|-------------|
| Southampton | 29.4 miles  |
| London      | 69.9 miles  |
| Birmingham  | 120.6 miles |

| Heathrow Airport     | 52.1 miles |
|----------------------|------------|
| Bristol Airport      | 74.5 miles |
| Gatwick Airport      | 78.1 miles |
| London Luton Airport | 84.9 miles |