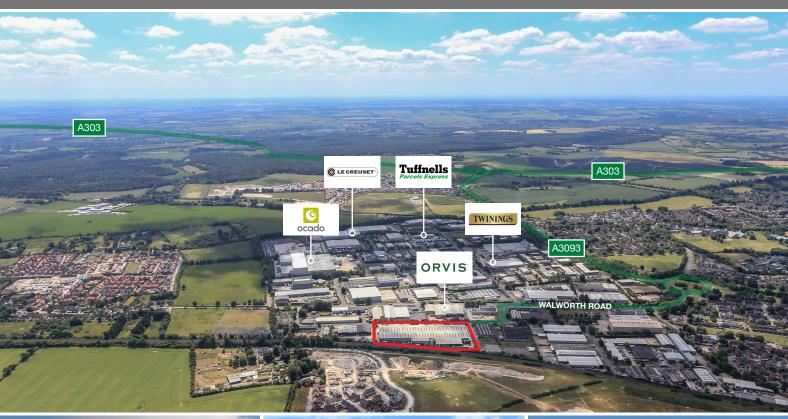

#### **LOCATION**

The subject property is situated on the established Walworth Industrial Estate which lies adjacent to the A303 on the eastern side of Andover close to the town ring road.

The estate is strategically located close to the M3 motorway with tenants such as Ocado and Howard Tenens operating from 200,000 sq ft plus facilities.

#### **DESCRIPTION**

The unit has a good specification with 11m eaves height and loading and unloading on two elevations with a total of 13 loading doors (7 dock level and 6 surface level). The main warehouse has an ambient temperature with an element of chill storage and a temporary freezer store.

#### **LOCAL OCCUPIERS**

TWININGS