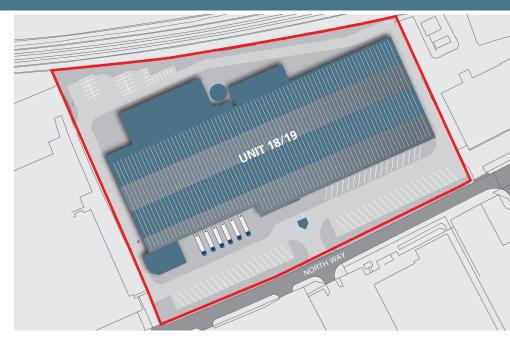

## Warehouse/Distribution Unit 130,000 sq ft (12,077 sq m) **TO LET**

- (7 x dock 6 x level access)

#### **DESCRIPTION**

The unit has a good specification with 11m eaves height and loading and unloading on two elevations with a total of 13 loading doors (7 dock level and 6 surface level). The main warehouse has an ambient temperature with an element of chill storage and a temporary freezer store.

There is integral office accommodation that provides a standard 6.5% content of reception, office, meeting rooms and staff canteen facilities. The site has the advantage of 360° vehicle circulation which is fully utilised with HGV parking, vehicle wash, maintenance garage and recycling centre.