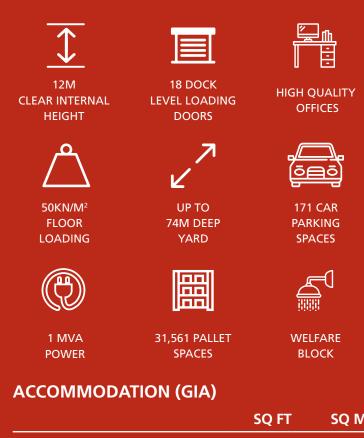

# **IMMEDIATELY AVAILABLE**

- Adjacent to A42 Junction 13
- Up to 74m deep yard
- 12m clear internal height
- 1 MVA of power
- 31,561 pallet spaces
- 171 car parking spaces

#### WAREHOUSE

- 18 dock loading doors
- 2 level access doors
- 50kN/m<sup>2</sup> floor loading
- Up to 74m deep gated yard
- 171 car parking spaces
- 12% rooflights to warehouse
- 12m clear internal height
- High quality landscaping
- 1 MVA of power
- Staff welfare block

### OFFICES

- Suspended ceilings
- LED lighting
- Raised floors
- Fully carpeted
- Comfort cooled

# TERMS

The property is available by way of a new Full Repairing and Insuring lease on terms to be agreed.

| RATEABLE VALUE | EPC    |
|----------------|--------|
| Upon request   | A (23) |

| 3,715 | 19,854  |
|-------|---------|
|       | · · ·   |
| 3,850 | 2,216   |
| 7,565 | 22,070  |
|       | · · · · |