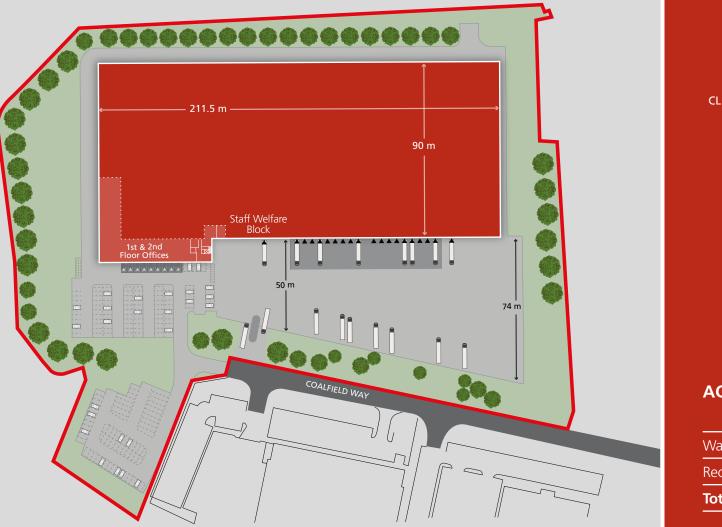

#### WAREHOUSE

- 18 dock loading doors
- 2 level access doors
- 50kN/m<sup>2</sup> floor loading
- Up to 74m deep gated yard
- 171 car parking spaces
- 12% rooflights to warehouse
- 12m clear internal height
- High quality landscaping
- 1 MVA of power
- Staff welfare block

# TERMS

The property is available by way of a new Full Repairing and Insuring lease on terms to be agreed.

| RATEABLE VALUE | EPC    |
|----------------|--------|
| Upon request   | A (23) |

| 3,715 | 19,854  |
|-------|---------|
|       | · · ·   |
| 3,850 | 2,216   |
| 7,565 | 22,070  |
|       | · · · · |