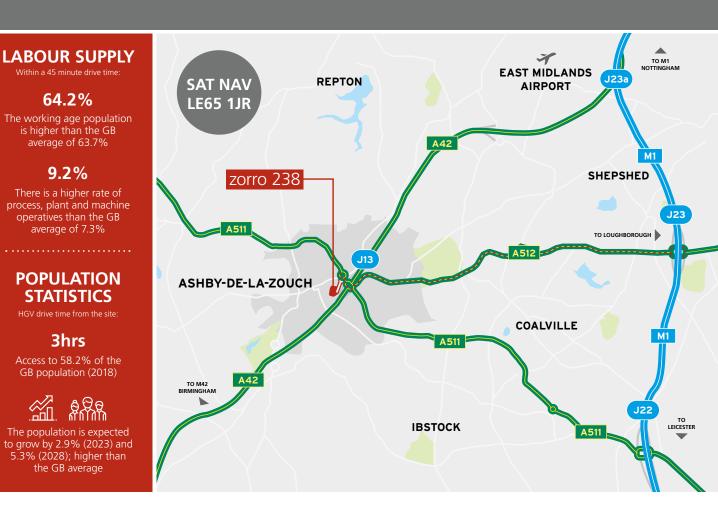

## LOCATION

Ashby de la Zouch is located within the heart of Leicestershire and the East Midlands. Zorro 238 benefits from excellent transport communications being adjacent to Junction 13 of the A42 dual carriageway M42 which provides direct access to Junction 23a of the M1 motorway (9.5 miles to the north) and Junction 4 of the M6 motorway (24 miles to the south). East Midlands Airport, (the largest air freight airport after Heathrow) is 9 miles to the north east.

### ROAD

| A42 (M42) - Junction 13 | 0.4 miles |
|-------------------------|-----------|
| M1 - Junction 23a       | 9.5 miles |
| M6 - Junction 4         | 24 miles  |

### **CITIES & TOWNS**

| Loughborough | 12 miles |
|--------------|----------|
| Derby        | 15 miles |
| Leicester    | 17 miles |
| Nottingham   | 22 miles |
| Birmingham   | 31 miles |

#### AIRPORTS

| East Midlands Airport | 9 miles  |
|-----------------------|----------|
| Birmingham Airport    | 28 miles |
| Coventry Airport      | 39 miles |