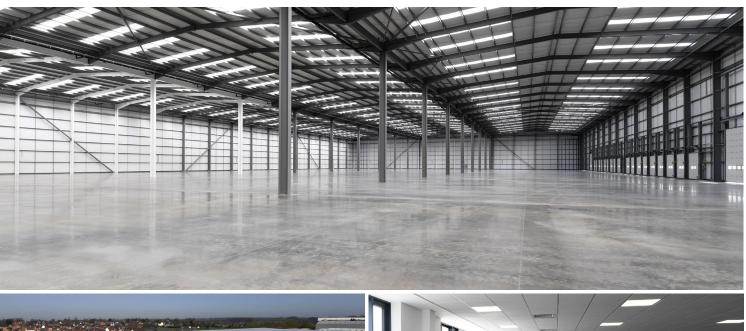

#### WAREHOUSE

- 18 dock loading doors
- 2 level access doors
- 50kN/m<sup>2</sup> floor loading
- Up to 74m deep gated yard
- 171 car parking spaces
- 12% rooflights to warehouse
- 12m clear internal height
- High quality landscaping
- 1 MVA of power
- Staff welfare block