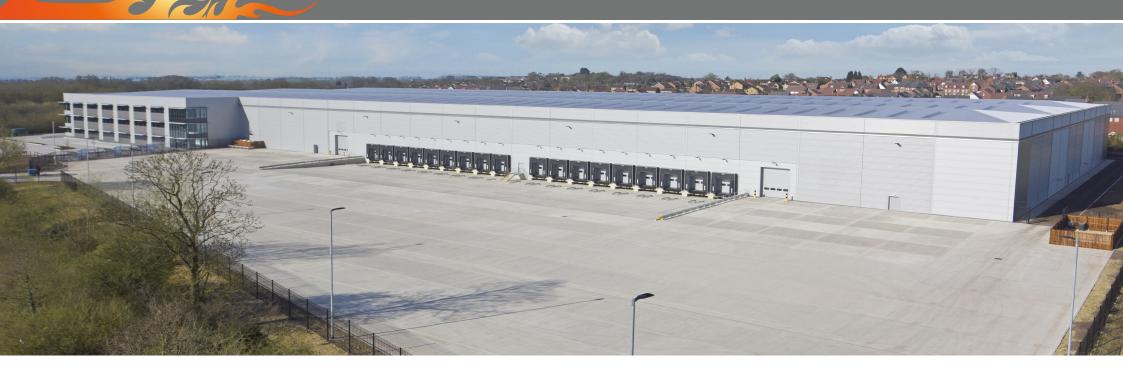

# New Warehouse/Industrial Unit 237,565 sq ft (22,070 sq m) **TO LET / FOR SALE**

# **IMMEDIATELY AVAILABLE**

- Adjacent to A42 Junction 13
- Up to 74m deep yard
- 12m clear internal height
- 1 MVA of power
- 31,561 pallet spaces
- 171 car parking spaces

# ASHBY-DE-LA-ZOUCH

**ZORRO 238** is a new warehouse / industrial building of steel portal frame construction with profiled sheet cladding adjacent to Junction 13 of the A42 (M42) which benefits from the following:

#### WAREHOUSE

- 18 dock loading doors
- 2 level access doors
- 50kN/m<sup>2</sup> floor loading
- Up to 74m deep gated yard
- 171 car parking spaces
- 12% rooflights to warehouse
- 12m clear internal height
- High quality landscaping
- 1 MVA of power
- Staff welfare block