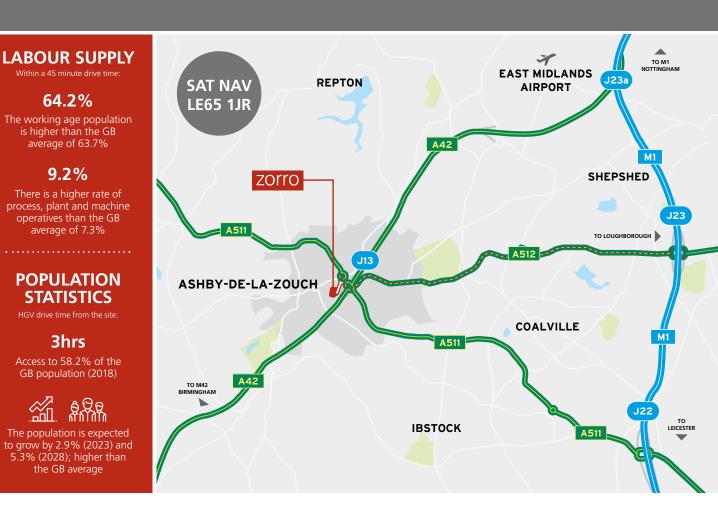

## LOCATION

Ashby de la Zouch is located within the heart of Leicestershire and the East Midlands. Zorro benefits from excellent transport communications being adjacent to Junction 13 of the A42 dual carriageway M42 which provides direct access to Junction 23a of the M1 motorway (9.5 miles to the north) and Junction 4 of the M6 motorway (24 miles to the south). East Midlands Airport, (the largest air freight airport after Heathrow) is 9 miles to the north east.

#### ROAD

| A42 (M42) - Junction 13 | 0.4 miles |
|-------------------------|-----------|
| M1 - Junction 23a       | 9.5 miles |
| M6 - Junction 4         | 24 miles  |

### **CITIES & TOWNS**

| Loughborough | 12 miles |
|--------------|----------|
| Derby        | 15 miles |
| Leicester    | 17 miles |
| Nottingham   | 22 miles |
| Birmingham   | 31 miles |

#### AIRPORTS

| East Midlands Airport | 9 miles  |
|-----------------------|----------|
| Birmingham Airport    | 28 miles |
| Coventry Airport      | 39 miles |