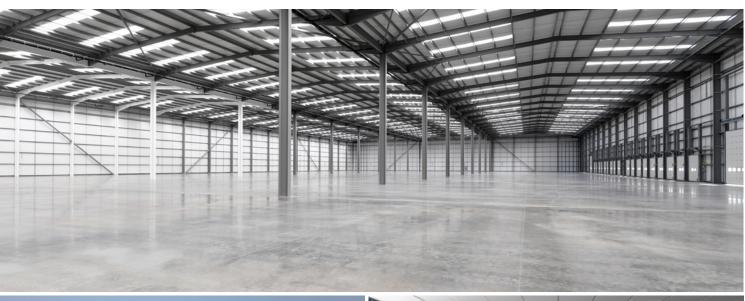

#### WAREHOUSE

- 18 dock loading doors
- 2 level access doors
- 50kN/m<sup>2</sup> floor loading
- Up to 74m deep gated yard
- 171 car parking spaces
- 12% rooflights to warehouse
- 12m clear internal height
- High quality landscaping
- 1 MVA of power
- Staff welfare block