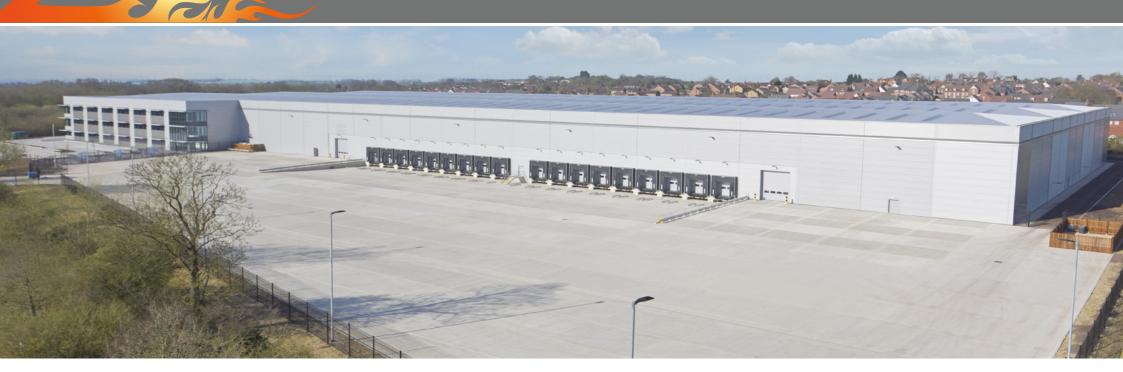

# New Warehouse/Industrial Unit 237,565 sq ft (22,070 sq m) **TO LET / FOR SALE**

**IMMEDIATELY AVAILABLE** 

- Adjacent to A42 Junction 13
- Up to 74m deep yard
- 12m clear internal height
- 1 MVA of power
- 31,561 pallet spaces
- 171 car parking spaces

# zorro

ASHBY-DE-LA-ZOUCH \_\_\_\_LEICESTERSHIRE \_ LE65 1JR

**ZORRO** is a new warehouse / industrial building of steel portal frame construction with profiled sheet cladding adjacent to Junction 13 of the A42 (M42) which benefits from the following:

#### WAREHOUSE

- 18 dock loading doors
- 2 level access doors
- 50kN/m<sup>2</sup> floor loading
- Up to 74m deep gated yard
- 171 car parking spaces
- 12% rooflights to warehouse
- 12m clear internal height
- High quality landscaping
- 1 MVA of power
- Staff welfare block