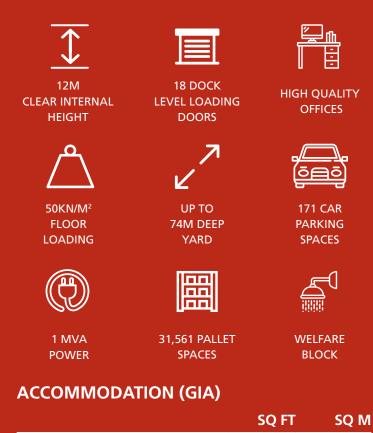

# New Warehouse/Industrial Unit 237,565 sq ft (22,070 sq m) **TO LET / FOR SALE**

**IMMEDIATELY AVAILABLE** 

- Adjacent to A42 Junction 13
- Up to 74m deep yard
- 12m clear internal height
- 1 MVA of power
- 31,561 pallet spaces
- 171 car parking spaces

#### WAREHOUSE

- 18 dock loading doors
- 2 level access doors
- 50kN/m<sup>2</sup> floor loading
- Up to 74m deep gated yard
- 171 car parking spaces
- 12% rooflights to warehouse
- 12m clear internal height
- High quality landscaping
- 1 MVA of power
- Staff welfare block

### OFFICES

- Suspended ceilings
- LED lighting
- Raised floors
- Fully carpeted
- Comfort cooled

## TERM

The property is available by way of a new Full Repairing and Insuring lease on terms to be agreed.

| RATEABLE VALUE | EPC    |
|----------------|--------|
| Upon request   | A (23) |

|                                    | JUL     |        |
|------------------------------------|---------|--------|
| Warehouse                          | 213,715 | 19,854 |
| Reception, 1st & 2nd Floor Offices | 23,850  | 2,216  |
| Total                              | 237,565 | 22,070 |
|                                    |         |        |