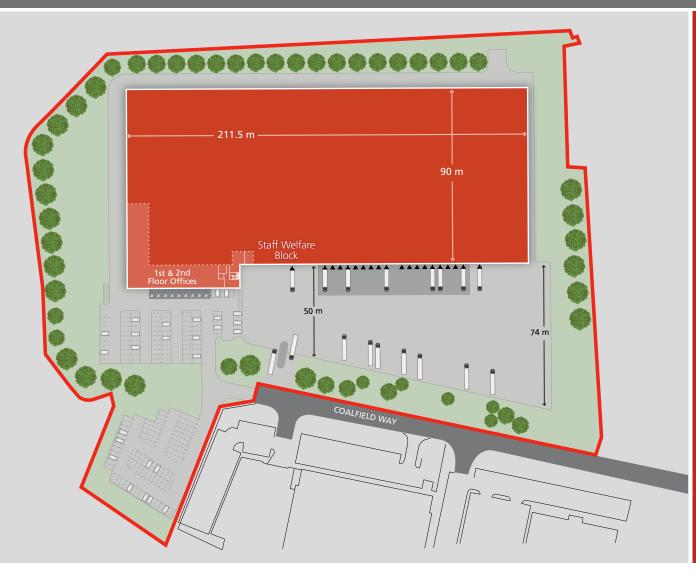

# New Warehouse/Industrial Unit 237,565 sq ft (22,070 sq m) **TO LET / FOR SALE**

**IMMEDIATELY AVAILABLE** 

- Adjacent to A42 Junction 13
- Up to 74m deep yard
- 12m clear internal height
- 1 MVA of power
- 31,561 pallet spaces
- 171 car parking spaces

#### WAREHOUSE

- 18 dock loading doors
- 2 level access doors
- 50kN/m<sup>2</sup> floor loading
- Up to 74m deep gated yard
- 171 car parking spaces
- 12% rooflights to warehouse
- 12m clear internal height
- High quality landscaping
- 1 MVA of power
- Staff welfare block

## TERM

The property is available by way of a new Full Repairing and Insuring lease on terms to be agreed.

| RATEABLE VALUE | EPC    |
|----------------|--------|
| Upon request   | A (23) |

|                                    | JUL     |        |
|------------------------------------|---------|--------|
| Warehouse                          | 213,715 | 19,854 |
| Reception, 1st & 2nd Floor Offices | 23,850  | 2,216  |
| Total                              | 237,565 | 22,070 |
|                                    |         |        |