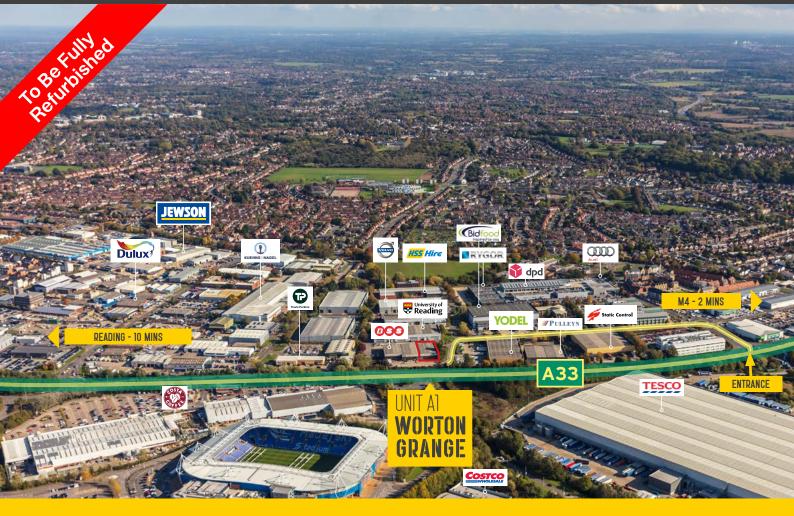

The site benefits from excellent local amenities including Costa, CostCo and Reading Gate Retail Park.

Excellent Prominence to <u>A33</u>

6m Eaves Height

0.5 Miles from M4 Junction 11

One Level Access Loading Door

Secure Yard with Shared Gated Access

16 Allocated Car Parking Spaces