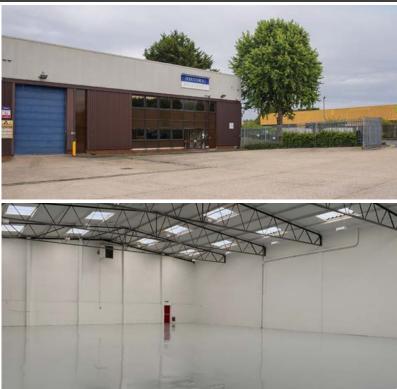

## DESCRIPTION

Unit A1 comprises a light industrial/warehouse, constructed from concrete frame design incorporating steel profile elevations. The unit is arranged as full height warehouse space which incorporates two storey offices. There are excellent loading facilities together with a large concrete apron to the front.