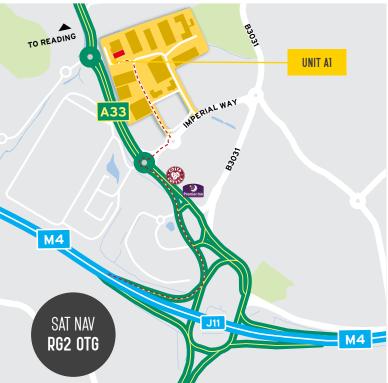

The site benefits from excellent local amenities including Costa, CostCo and Reading Gate Retail Park.

Excellent Prominence to <u>A33</u>

6m Eaves Height

0.5 Miles from M4 Junction 11

One Level Access Loading Door