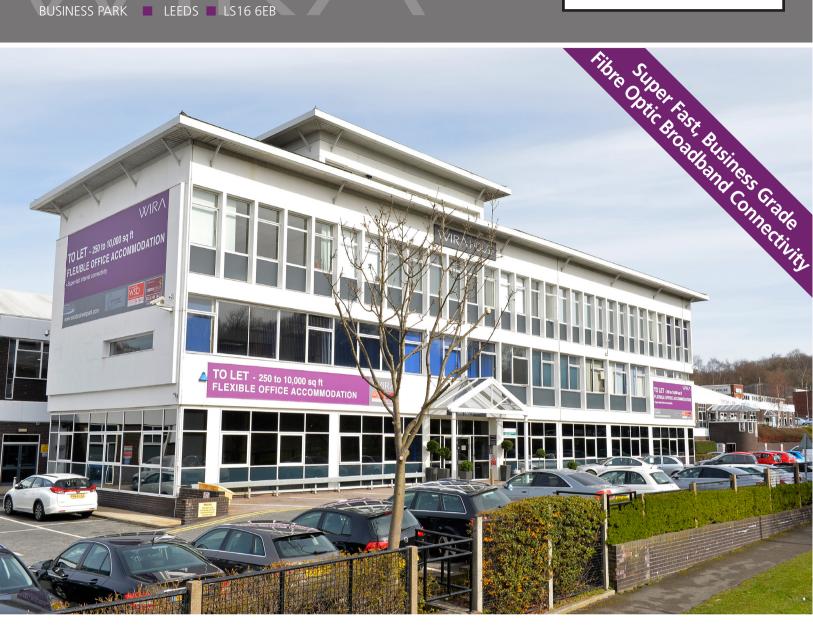

LEEDS

WIRA is prominently located fronting Leeds Outer Ring Road in North-West Leeds. The scheme offers over 100,000 sq ft of business space over 4.6 acres so whatever your requirement Wira Business Park provides business accommodation for you.

# A high profile location

- Fronts the outer ring road
- Flexibility for business growth
- On site car parking
- 24 hour access

- On site cafe
- On site gym
- On site building manager
- Business-grade internet connectivity
- Meeting and conference room facilities

# DESCRIPTION

WIRA provides a wide variety of modern refurbished office accommodation all contained within a thriving business community. Nearby, are the superb amenities of Horsforth boasting a wide variety of shops, restaurants and bars.