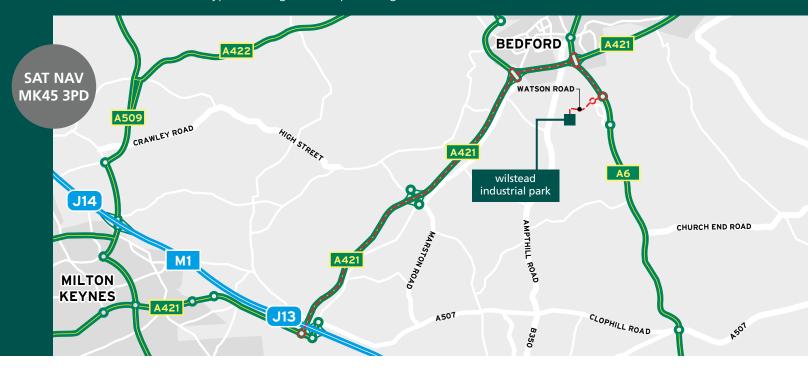

#### LOCATION

Wilstead Industrial Park sits in an excellent location off the A6 trunk road, approximately 1 mile south of the A421 Bedford Southern Bypass, along the A6, providing very fast dual carriageway access to M1 J13 (10 miles) and the A1 (11 miles) at the Black Cat roundabout.

#### **MOTORWAYS**

| A6     | 0.5 miles |
|--------|-----------|
| A421   | 1.5 miles |
| M1 J13 | 10 miles  |
| A1     | 11 miles  |
| M25    | 32 miles  |

| Bedford       | 3.5 miles |
|---------------|-----------|
| Luton         | 16 miles  |
| Milton Keynes | 15 miles  |
| London        | 50 miles  |