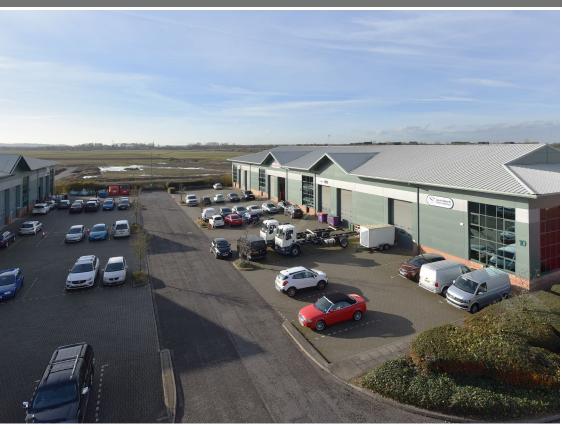

# wilstead industrial park

WILSTEAD ■ BEDFORD ■ MK45 3PD

**WILSTEAD INDUSTRIAL PARK** is a secure gated 28 acre site which provides a variety of industrial and warehouse accommodation from starter units to corporate headquarters. Units range from 2,000 sq ft (185.8 sq m) to 45,000 sq ft (4,180.6 sq m) within an attractive landscaped environment.