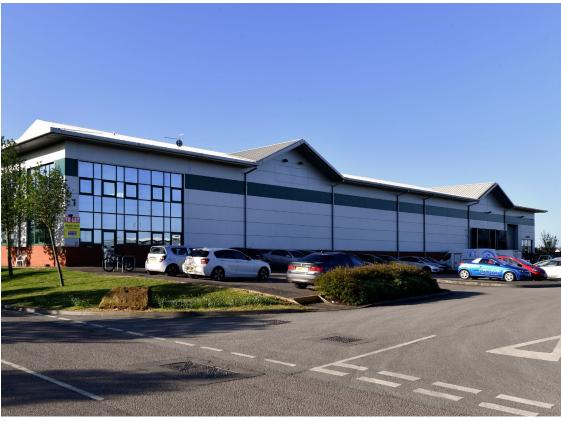

# wilstead industrial park

WILSTEAD ■ BEDFORD ■ MK45 3PD

**WILSTEAD INDUSTRIAL PARK** is a secure gated 28 acre site which provides a variety of industrial and warehouse accommodation from starter units to corporate headquarters. Units range from 2,000 sq ft (185.8 sq m) to 45,000 sq ft (4,180.6 sq m) within an attractive landscaped environment.