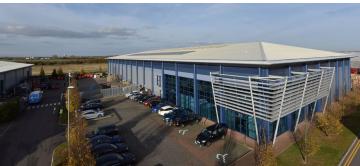

# wilstead industrial park

WILSTEAD ■ BEDFORD ■ MK45 3PD

**WILSTEAD INDUSTRIAL PARK** is a secure gated 28 acre site which provides a variety of industrial and warehouse accommodation from starter units to corporate headquarters. Units range from 2,000 sq ft (185.8 sq m) to 45,000 sq ft (4,180.6 sq m) within an attractive landscaped environment.