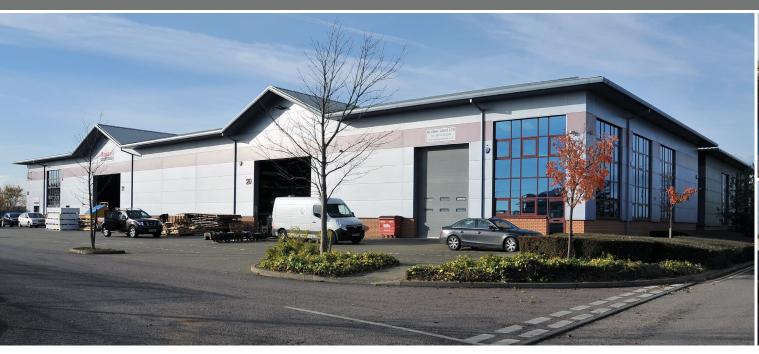

# wilstead industrial park

WILSTEAD ■ BEDFORD ■ MK45 3PD

**WILSTEAD INDUSTRIAL PARK** is a secure gated 28 acre site which provides a variety of industrial and warehouse accommodation from starter units to corporate headquarters. Units range from 2,000 sq ft (185.8 sq m) to 45,000 sq ft (4,180.6 sq m) within an attractive landscaped environment.