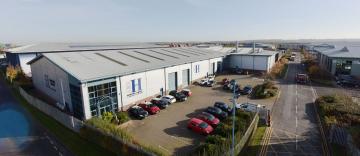

# wilstead industrial park

WILSTEAD ■ BEDFORD ■ MK45 3PD

**WILSTEAD INDUSTRIAL PARK** is a secure gated 28 acre site which provides a variety of industrial and warehouse accommodation from starter units to corporate headquarters. Units range from 2,000 sq ft (185.8 sq m) to 45,000 sq ft (4,180.6 sq m) within an attractive landscaped environment.