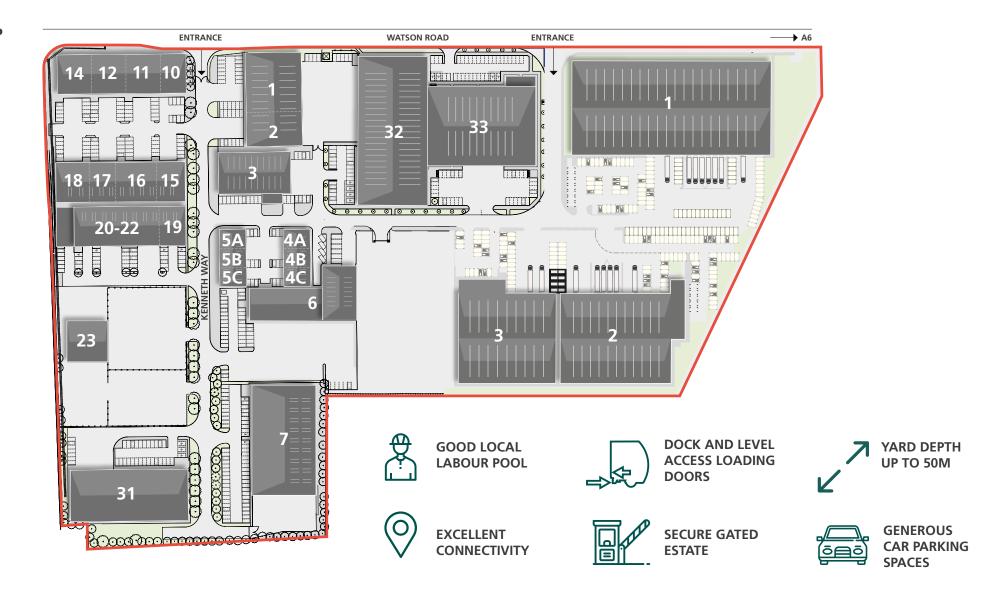

#### **SITE MAP**

# wilstead industrial park

WILSTEAD ■ BEDFORD ■ MK45 3PD

**WILSTEAD INDUSTRIAL PARK** is a secure gated 28 acre site which provides a variety of industrial and warehouse accommodation from starter units to corporate headquarters. Units range from 2,000 sq ft (185.8 sq m) to 45,000 sq ft (4,180.6 sq m) within an attractive landscaped environment.