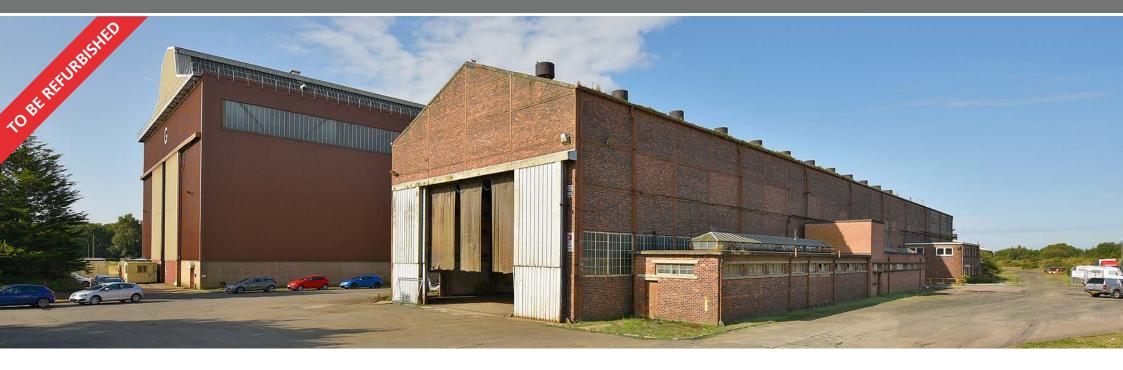

# High Bay Warehouse / Industrial Unit with two 50T Cranes 28,800 sq ft (2,676 sq m) **TO LET**

- 13.1m eaves height
- 24/7 manned security and CCTV
- Two 50T Cranes

- Minutes from Glasgow Airport
- Fast and easy access to M8 via J27 and J28
- Scotland's largest fully enclosed industrial/distribution park
- Adjacent to dock

## **DESCRIPTION**

G1 provides high bay warehouse accommodation with the benefit of two 50T cranes, a further 10T crane and a minimum eaves height of 13.1m. The units offers a centrally located power operated level access loading door extending to 16.7m wide by 8.7m high.

There is a further loading door in the southern elevation. The units benefits from ground and first floor office accommodation. Externally the unit benefits from a 20m yard and car parking.

**GLASGOW** 