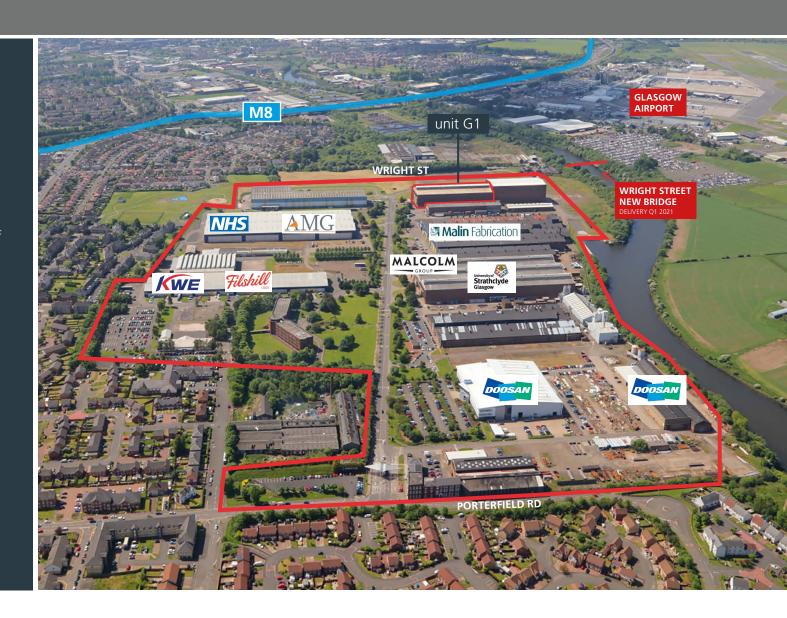

### **WESTWAY**

Westway is a 130 acre self-contained Park providing office and industrial properties within a well maintained, fully secure estate. The estates benefits from a 24/7 manned gatehouse with sophisticated computer aided barrier entry/exit systems, CCTV monitoring and mobile patrols.

## **MAJOR OCCUPIERS**

13.1M EAVES HEIGHT

TWO 50T CRANES

POWER OPERATED LEVEL ACCESS LOADING DOOR

24/7 MANNED SECURITY & CCTV

5 MINUTES FROM GLASGOW AIRPORT

HIGHLY VISIBLE FROM M8 & GLASGOW AIRPORT UNIT G1 RENFREW GLASGOW PA4 8DJ

# **LOCATION**

Westway lies approximately 10 miles west of Glasgow City Centre and adjacent to Glasgow International Airport. Westway is accessed via the four way Junction 27 of the M8 motorway, just 1.2 miles away, which provides access to Glasgow, Edinburgh, the M74, M77, M80 and in turn the national motorway network.

The main entrance is situated on Porterfield Road just off the A741 which is the main arterial route from the M8. Block D has prominent frontage to Glasgow Airport and is situated close to the new bridge which will provide direct access to the airport, the J28 of the M8 and Glasgow Airport Investment Area via Wright Street from Q1 2021.