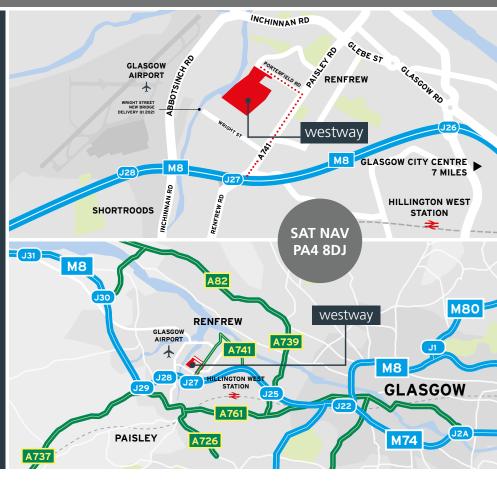

# **LOCATION**

Westway lies approximately 10 miles west of Glasgow City Centre and adjacent to Glasgow International Airport. Westway is accessed via the four way Junction 27 of the M8 motorway, just 1.2 miles away, which provides access to Glasgow, Edinburgh, the M74, M77, M80 and in turn the national motorway network.

The main entrance is situated on Porterfield Road just off the A741 which is the main arterial route from the M8. Block D has prominent frontage to Glasgow Airport and is situated close to the new bridge which will provide direct access to the airport, the J28 of the M8 and Glasgow Airport Investment Area via Wright Street from Q1 2021.

# **ROAD**

| J27 M8     | 3 mins        |
|------------|---------------|
| Glasgow    | 14 mins       |
| Edinburgh  | 50 mins       |
| Carlisle   | 1 hr 37 mins  |
| Aberdeen   | 2 hrs 46 mins |
| Manchester | 3 hrs 41 mins |

# **AIR**

| Glasgow Airport   | 5 mins  |
|-------------------|---------|
| Edinburgh Airport | 50 mins |