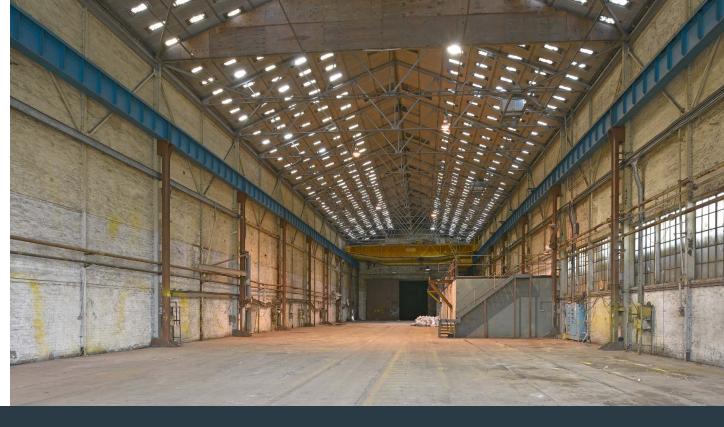

## **DESCRIPTION**

G1 provides high bay warehouse accommodation with the benefit of two 50T cranes, a further 10T crane and a minimum eaves height of 13.1m. The units offers a centrally located power operated level access loading door extending to 16.7m wide by 8.7m high.

# **ACCOMMODATION (GIA)**

|                      | sq ft  | sq m    |
|----------------------|--------|---------|
| Warehouse            | 23,915 | 2,222   |
| Ground Floor Offices | 1,828  | 169.8   |
| First Floor Offices  | 1,215  | 112.9   |
| First Floor Storage  | 1,842  | 171.1   |
| Total                | 28,800 | 2,675.8 |