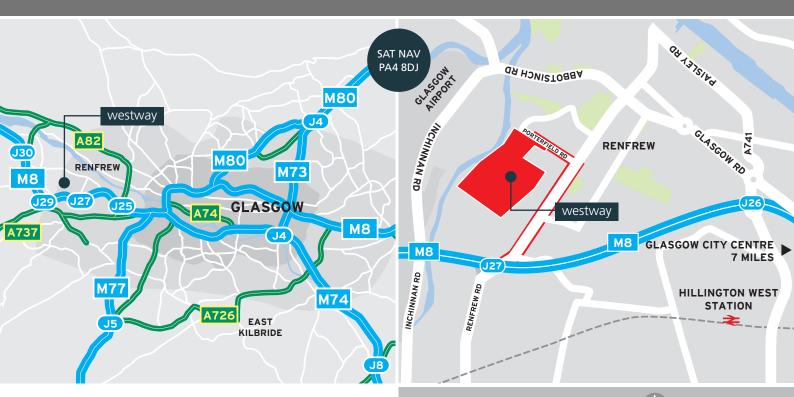

## LOCATION

Westway, in Renfrew, comprises a 130 acre self-contained site providing a mixture of office and industrial properties within a well maintained, fully secure estate. Westway lies approximately 10 miles west of Glasgow City Centre and 2 miles east of Glasgow International Airport. Access to the site is gained via Junction 27 (a four way junction) of the M8 motorway. The main entrance is situated on Porterfield Road just off the A741 which is the main arterial route into Renfrew from the M8. Major occupiers of the site include Doosan Babcock, AMG Group, Kintetsu World Express and Star Refrigeration.