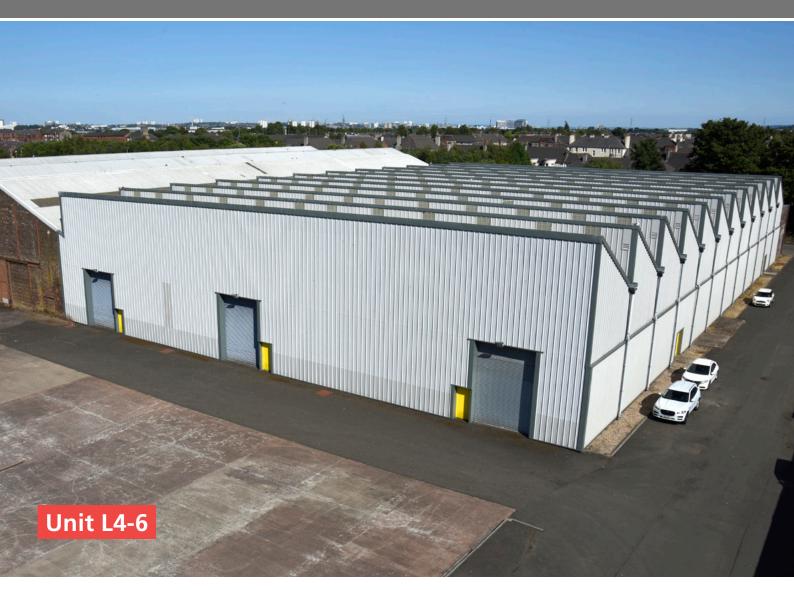

# Refurbished Manufacturing / Engineering Industrial warehouse 40,431 sq ft **TO LET**

- Exceptional Value for Money
- Competitive Lease Terms
- Minimum Eaves Height 6m
- 24 Hour Security
- Flexible Floor Space
- 10T crane in unit