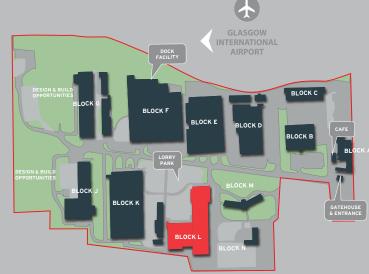

## LOCATION

Westway, in Renfrew, comprises a 130 acre self-contained site providing a mixture of office and industrial properties within a well maintained, fully secure estate. Westway lies approximately 10 miles west of Glasgow City Centre and 2 miles east of Glasgow International Airport. Access to the site is gained via Junction 27 (a four way junction) of the M8 motorway. The main entrance is situated on Porterfield Road just off the A741 which is the main arterial route into Renfrew from the M8. Major occupiers of the site include Doosan Babcock, AMG Group, Kintetsu World Express and Star Refrigeration.