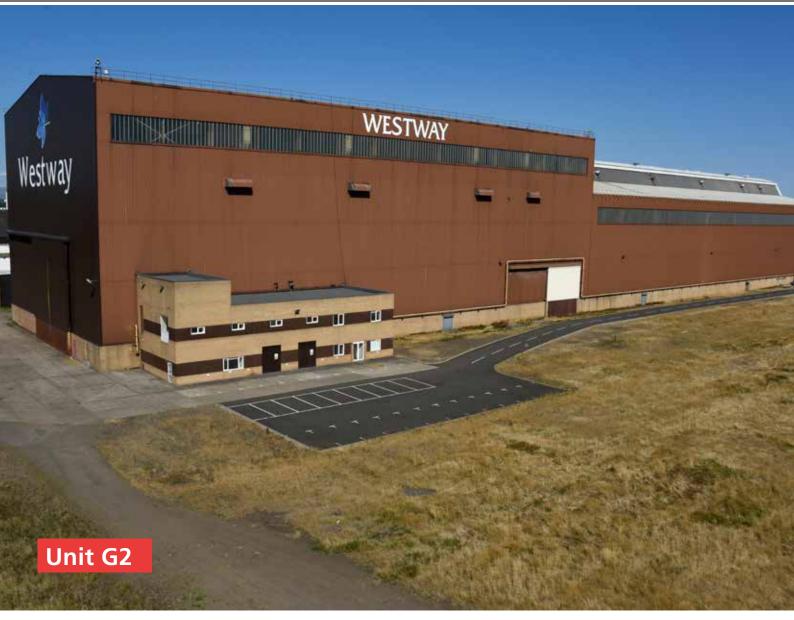

High Bay Warehouse/Industrial Unit with 500 Tonne Crane 67,534 sq ft (6,274 sq m) **TO LET** 

- Exceptional Value for Money
- Competitive Lease Terms
- Minimum Eaves Height 30m
- 24 Hour Security
- Flexible Floor Space
- Unique Building

# **DESCRIPTION**

The property provides high bay warehouse/industrial accommodation for heavy industrial use with service yard and car parking areas. The unit offers a 500 tonne crane with a 100 tonne auxiliary crane. The office accommodation has been fully refurbished. The unit offers direct access to the dock facility, which is based on the White Cart River, running along the western edge of Westway and leads directly into the Clyde Estuary.

#### FLOOR AREA

67,534 sq ft (6,274 sq m)