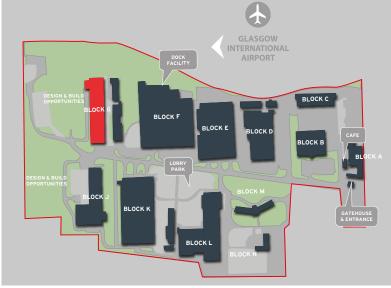

## LOCATION

Westway, in Renfrew, comprises a 130 acre self-contained site providing a mixture of office and industrial properties within a well maintained, fully secure estate. Westway lies approximately 10 miles west of Glasgow City Centre and 2 miles east of Glasgow International Airport. Access to the site is gained via Junction 27 (a four way junction) of the M8 motorway. The main entrance is situated on Porterfield Road just off the A741 which is the main arterial route into Renfrew from the M8. Major occupiers of the site include Doosan Babcock, AMG Group, Kintetsu World Express and Star Refrigeration.

# **DESCRIPTION**

The property provides high bay warehouse/industrial accommodation for heavy industrial use with service yard and car parking areas. The unit offers a 500 tonne crane with a 100 tonne auxiliary crane. The office accommodation has been fully refurbished. The unit offers direct access to the dock facility, which is based on the White Cart River, running along the western edge of Westway and leads directly into the Clyde Estuary.