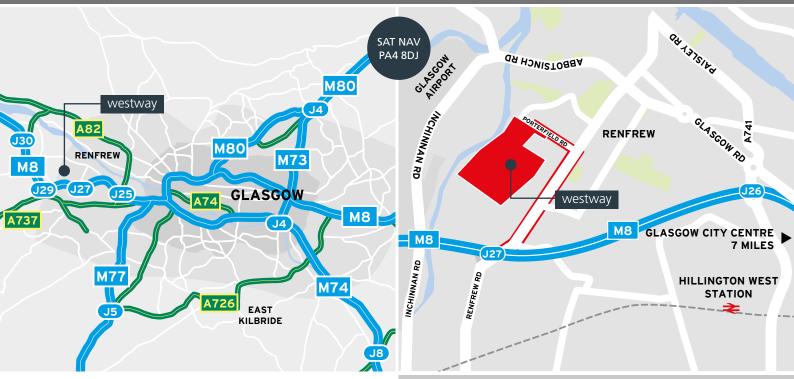

## LOCATION

Westway, in Renfrew, comprises a 130 acre self-contained site providing a mixture of office and industrial properties within a well maintained, fully secure estate. Westway lies approximately 10 miles west of Glasgow City Centre and 2 miles east of Glasgow International Airport. Access to the site is gained via Junction 27 (a four way junction) of the M8 motorway. The main entrance is situated on Porterfield Road just off the A741 which is the main arterial route into Renfrew from the M8. Major occupiers of the site include Doosan Babcock, AMG Group, Kintetsu World Express and Star Refrigeration.