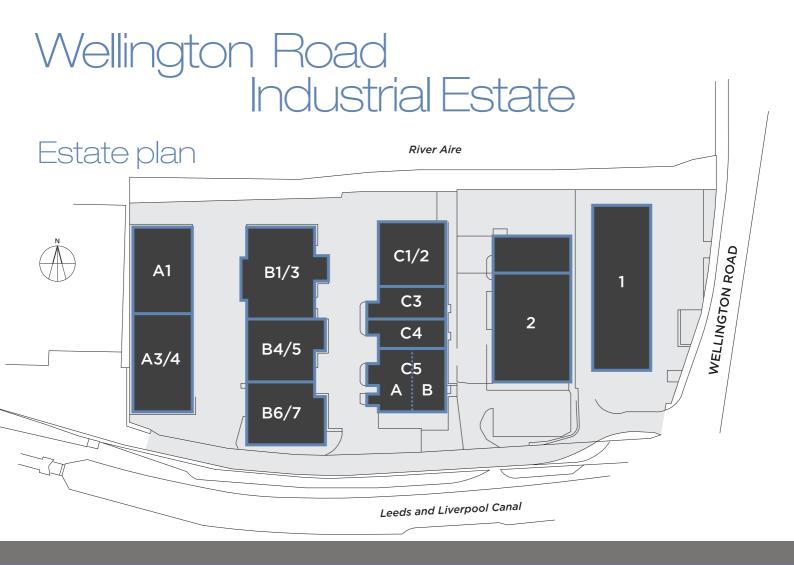

## Wellington Road Industrial Estate

WELLINGTON ROAD LEEDS

IS12 2UA

Units range from 3,500 sq ft up to 11,500 sq ft.

- Dedicated offices and WC facilities
- Roller shutter door access.
- 3 phase power supply
- Individual or shared yard area