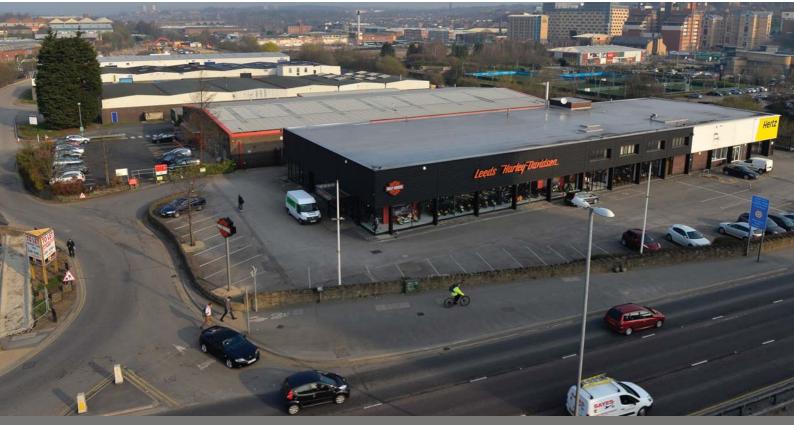

# Wellington Road Industrial Estate is a well managed industrial estate close to Leeds City Centre

Occupiers include:

Wellington Road Industrial Estate has a prominent location fronting Leeds' Inner Ring Road (A58) and is ideally suited to showroom and trade counter use.

Units range from 3,500 sq ft up to 11,500 sq ft.

- Dedicated offices and WC facilities
- Roller shutter door access.
- 3 phase power supply
- Individual or shared yard area