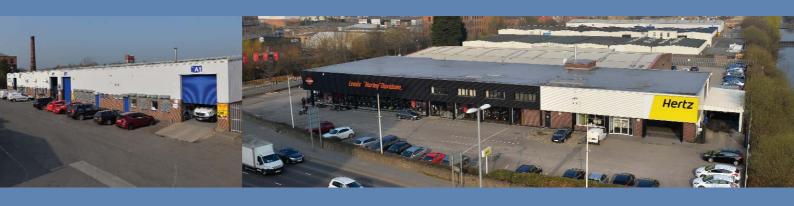

# Wellington Road Industrial Estate is a well managed industrial estate close to Leeds City Centre

Occupiers include:

Wellington Road Industrial Estate has a prominent location fronting Leeds' Inner Ring Road (A58) and is ideally suited to showroom and trade counter use.

Units range from 3,500 sq ft up to 11,500 sq ft.

- Dedicated offices and WC facilities
- Roller shutter door access.
- 3 phase power supply
- Individual or shared yard area