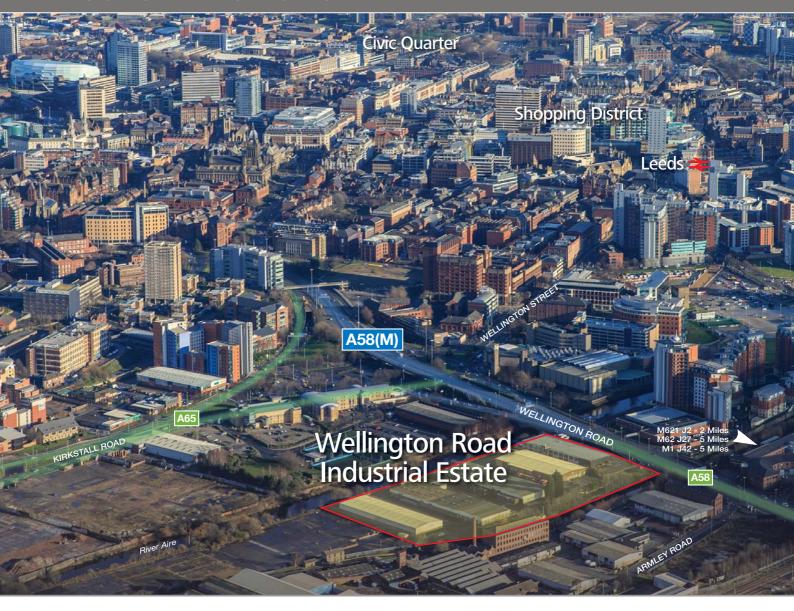

# Wellington Road Industrial Estate is a well managed industrial estate close to Leeds City Centre

Occupiers include:

Wellington Road Industrial Estate has a prominent location fronting Leeds' Inner Ring Road (A58) and is ideally suited to showroom and trade counter use.

## **Situation**

The estate is situated in a well established commercial area, predominantly of industrial, trade counter and showroom use.

#### Location

Wellington Road Industrial Estate is well located at the hub of the northern motorway network. It is located approximately 35 miles north of Sheffield, 44 miles north east of Manchester and 194 miles from London

Leeds sits immediately to the north of the intersection of the M1 (Junction 42) and M62 (Junction 27 and 29) motorways, being linked via the M621.