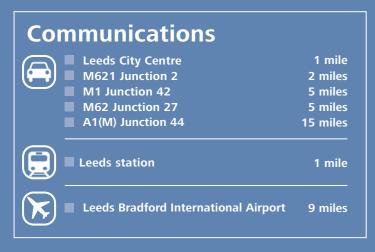

# To Let Industrial, Warehouse and Trade Units 3,500 sq ft to 11,500 sq ft (325 sq m to 1,068 sq m)

- 10 minutes walk to Leeds City Centre
- 2 miles from Junction 2 of the M621 Motorway
- 5 miles from the M1/M62
- 15 miles from the A1(M)

#### Location

Wellington Road Industrial Estate is well located at the hub of the northern motorway network. It is located approximately 35 miles north of Sheffield, 44 miles north east of Manchester and 194 miles from London

Leeds sits immediately to the north of the intersection of the M1 (Junction 42) and M62 (Junction 27 and 29) motorways, being linked via the M621.