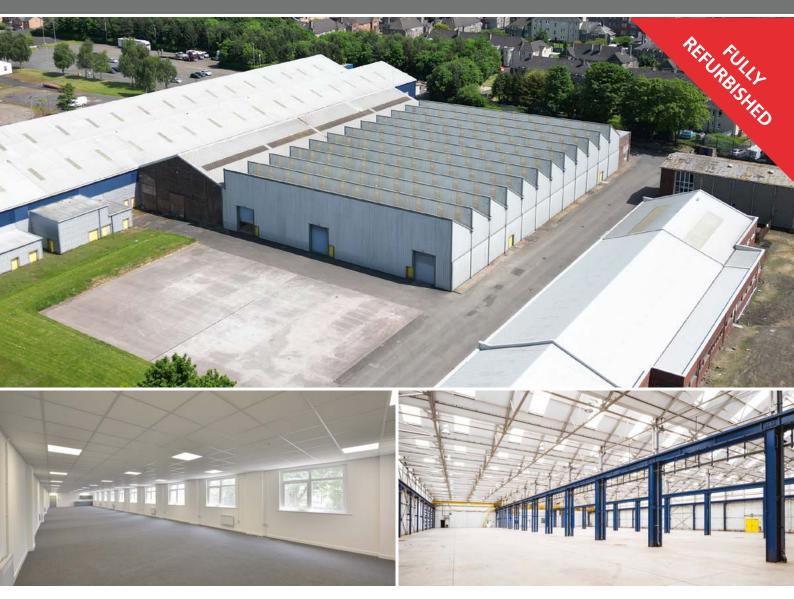

## Modern Industrial / Warehouse Unit with Substantial Yard Area & Cranage 43,888 sq ft (4,077 sq m) **TO LET**

- Scotland's largest fully enclosed industrial / distribution park
- Direct access to Glasgow airport and J27 and J28 of the M8
- 24/7 security and CCTV

- 40m dedicated yard area
- Minimum clear internal height 7.9m
- 3 level access loading doors
- Refurbished offices

#### DESCRIPTION

L4-6 is a fully refurbished warehouse and distribution facility with dedicated service yard and car parking areas.

The unit benefits from:

- 3 level access loading doors
- Clear internal height of 7.9m
- Cranage 2x5 ton and 1x7.5 ton
- Ample car parking