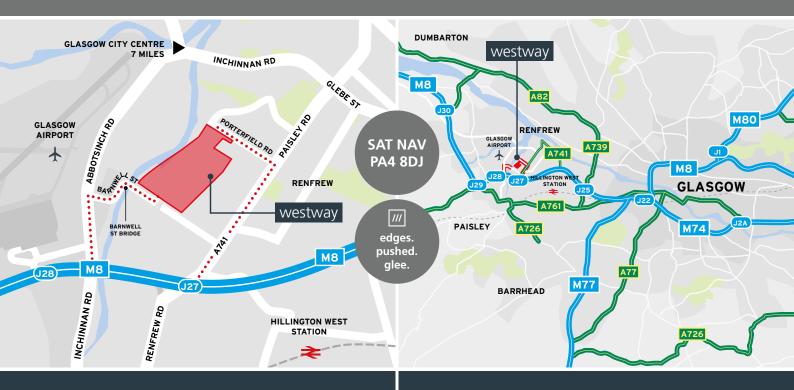

#### LOCATION

westway

Westway lies approximately 7 miles west of Glasgow City Centre and adjacent to Glasgow International Airport. The park is accessed via the four way J27 of the M8 motorway, just 1.2 miles away, which provides access to Glasgow, Edinburgh, the M74, M77, M80 and in turn the national motorway network.

The estate can be accessed from Porterfield Road, Renfrew with the main entrance for commercial vehicles being the new gatehouse on Barnwell Street which can be accessed from the M8 via Glasgow Airport and the new Barnwell Bridge. The new entrance via Barnwell Street will provide direct access to the airport, J28 of the M8 and Glasgow Airport Investment Area in just 2 minutes.

Westway will benefit from the significant additional local infrastructure being provided to the Glasgow Airport Investment Area with new roads, bridges, cycle routes and pedestrian footpaths improving access.

### J28 M8

| J27 M8     | 3 mins        |
|------------|---------------|
| Glasgow    | 14 mins       |
| Edinburgh  | 50 mins       |
| Carlisle   | 1 hr 37 mins  |
| Aberdeen   | 2 hrs 46 mins |
| Manchester | 3 hrs 41 mins |

K

| King George V Dock           | 5 mins  |
|------------------------------|---------|
| Grangemouth Freight Hub      | 30 mins |
| Eurocentral Freight Terminal | 30 mins |
| Rosyth Container Terminal    | 37 mins |
| Glasgow Airport              | 2 mins  |