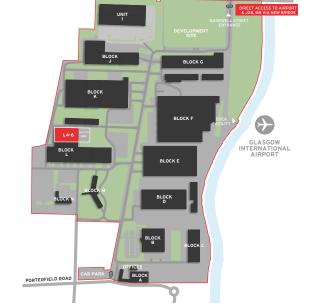

site patrols and CCTV.

#### DESCRIPTION

L4-6 is a fully refurbished warehouse and distribution facility with dedicated service yard and car parking areas.

The unit benefits from:

- 3 level access loading doors
- Clear internal height of 7.9m
- Cranage 2x5 ton and 1x7.5 ton
- Ample car parking

#### **MAJOR OCCUPIERS INCLUDE**













GLASGOW







NHS





N









HIGHLY VISIBLE FROM M8 & GLASGOW AIRPORT

> 46 CAR PARKING SPACES





NEW OFFICE AND TOILET ACCOMMODATION



SECURITY & CCTV



#### ACCOMMODATION (GIA)

|                      | sq ft  | sq m    |
|----------------------|--------|---------|
| Warehouse            | 36,885 | 3426.7  |
| First Floor Offices  | 3,457  | 321.2   |
| Ground Floor Offices | 3,546  | 329.4   |
| Total                | 43,888 | 4,077.3 |



BARNWELL STREET

BLOCK L, UNITS 4-6 📕 GLASGOW AIRPORT 📕 PA4 8DJ





#### LOCATION

westway

Westway lies approximately 7 miles west of Glasgow City Centre and adjacent to Glasgow International Airport. The park is accessed via the four way J27 of the M8 motorway, just 1.2 miles away, which provides access to Glasgow, Edinburgh, the M74, M77, M80 and in turn the national motorway network.

The estate can be accessed from Porterfield Road, Renfrew with the main entrance for commercial vehicles being the new gatehouse on Barnwell Street which can be accessed from the M8 via Glasgow Airport and the new Barnwell Bridge. The new entrance via Barnwell Street will provide direct access to the airport, J28 of the M8 and Glasgow Airport Investment Area in just 2 minutes.

Westway will benefit fro