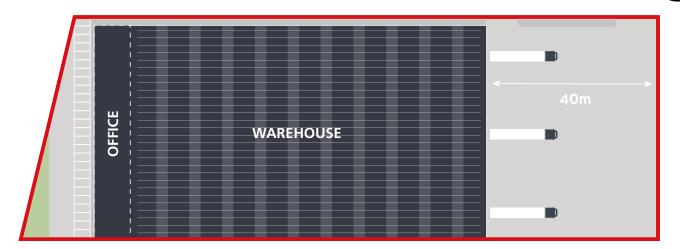

#### DESCRIPTION

L4-6 is a fully refurbished warehouse and distribution facility with dedicated service yard and car parking areas.

The unit benefits from:

- 3 level access loading doors
- Clear internal height of 7.9m
- Cranage 2x5 ton and 1x7.5 ton
- Ample car parking

#### ACCOMMODATION (GIA)

|                      | sq ft  | sq m    |
|----------------------|--------|---------|
| Warehouse            | 36,885 | 3426.7  |
| First Floor Offices  | 3,457  | 321.2   |
| Ground Floor Offices | 3,546  | 329.4   |
| Total                | 43,888 | 4,077.3 |