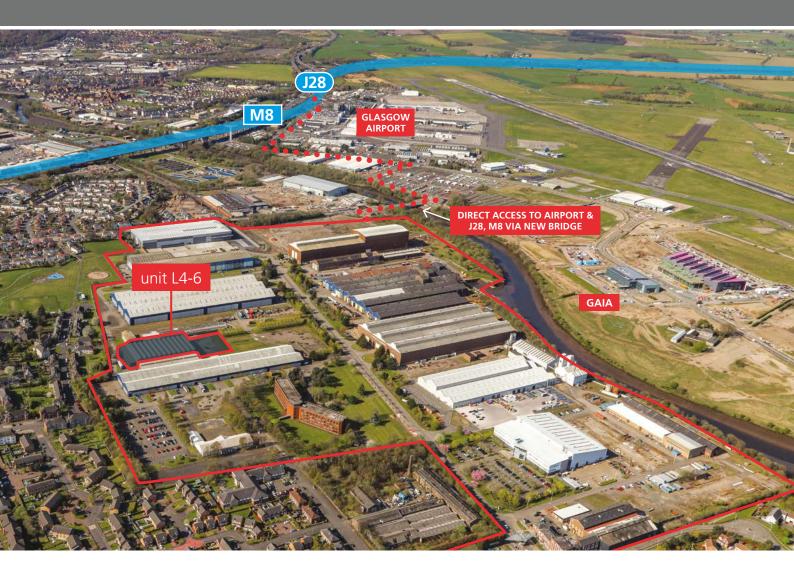

#### LOCATION

westway

Westway lies approximately 7 miles west of Glasgow City Centre and adjacent to Glasgow International Airport. The park is accessed via the four way J27 of the M8 motorway, just 1.2 miles away, which provides access to Glasgow, Edinburgh, the M74, M77, M80 and in turn the national motorway network.

The estate can be accessed from Porterfield Road, Renfrew with the main entrance for commercial vehicles being the new gatehouse on Barnwell Street which can be accessed from the M8 via Glasgow Airport and the new Barnwell Bridge. The new entrance via Barnwell Street will provide direct access to the airport, J28 of the M8 and Glasgow Airport Investment Area in just 2 minutes.

Westway will benefit from the significant additional local infrastructure being provided to the Glasgow Airport Investment Area with new roads, bridges, cycle routes and pedestrian footpaths improving access.