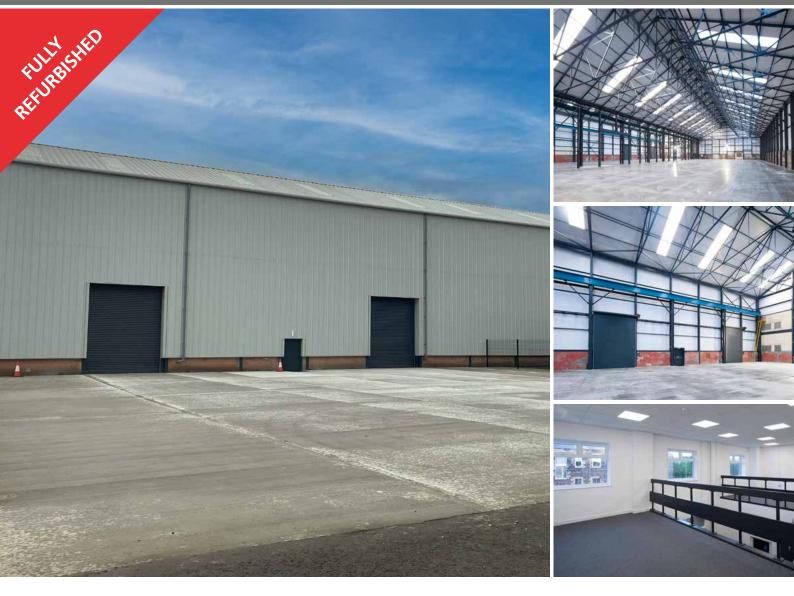

# Refurbished Industrial / Warehouse Unit with Yard & Cranage 27,809 sq ft (2,584 sq m) **TO LET**

- Scotland's largest fully enclosed industrial /
- Direct access to Glasgow airport and J27 and J28 of the M8
- 24/7 security and CCTV

- Minimum clear internal height of 11 4m
- Dedicated 30m concrete yard & ample car parking
- Fully reclad and refurbished to EPC 'A' standard

#### **MAJOR OCCUPIERS INCLUDE**

refurbishment to include:

New 30m dedicated yard

New power floated 50KN floor Two new 3.8m x 5m loading doors

11.4m clear internal height

self-contained offices

Ample car parking 1 x 10 ton crane

Block A has undergone a transformative 'back-to-frame'

New fully insulated roof with 10% rooflights

New fully reclad elevations and refurbished,

HIGHLY VISIBLE FROM M8 & GLASGOW AIRPORT

LANDSCAPED ENVIRONMENT

10 TON CRANE

DEDICATED 30M CONCRETE YARD

24/7 SECURITY & CCTV

REFURBISHED OFFICE AND TOILET ACCOMMODATION