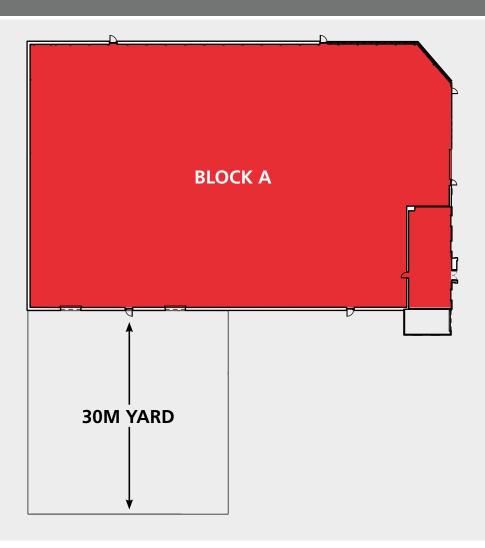

- Minimum clear internal height of 11 4m
- Dedicated 30m concrete yard & ample car parking
- Fully reclad and refurbished to EPC 'A' standard

#### **MAJOR OCCUPIERS INCLUDE**

refurbishment to include:

New 30m dedicated yard

New power floated 50KN floor Two new 3.8m x 5m loading doors

11.4m clear internal height

self-contained offices

Ample car parking 1 x 10 ton crane

### **ACCOMMODATION (GIA)**

|                     | sq ft  | sq m  |
|---------------------|--------|-------|
| Warehouse           | 25,233 | 2,344 |
| Ground Floor Office | 1,573  | 146   |
| First Floor Office  | 1,003  | 93    |
| Total               | 27,809 | 2,584 |