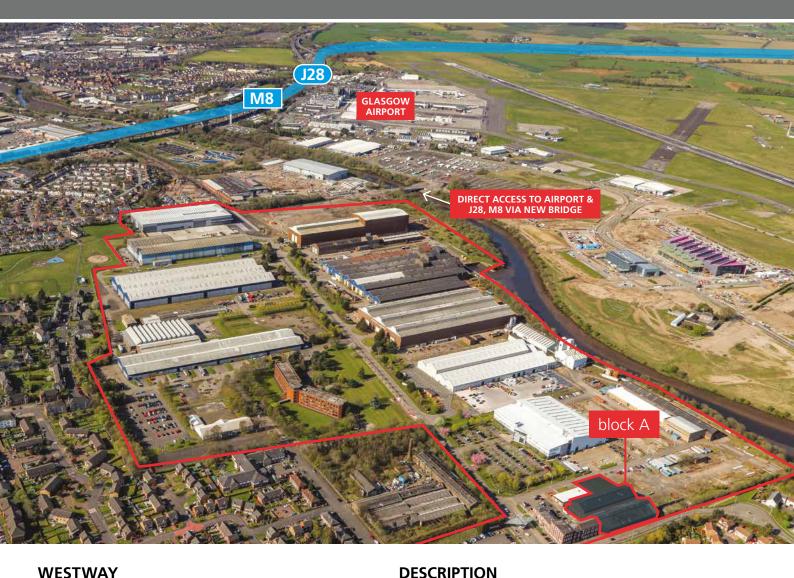

#### **WESTWAY**

Westway comprises over 1.7 million sq ft (160,000 sq m) of high quality logistics, manufacturing and office buildings. Units range in size from 4,000 sq ft to 150,000 sq ft.

Set in an attractive, landscaped environment. The Park is fully enclosed and benefits from 24 hour security, on-site patrols and CCTV.

#### **LOCATION**

Westway lies approximately 7 miles west of Glasgow City Centre and adjacent to Glasgow International Airport. The park is accessed via the four way J27 of the M8 motorway, just 1.2 miles away, which provides access to Glasgow, Edinburgh, the M74, M77, M80 and in turn the national motorway network.

The main entrance is situated on Porterfield Road just off the A741 which is the main arterial route from the M8. Block A benefits from frontage to Porterfield Road and is adjacent to the existing Porterfield Road entrance. The new entrance via Barnwell Street provides direct access to the airport, J28 of the M8 and Glasgow Airport Investment Area in just 2 minutes.

Westway will benefit from the significant additional local infrastructure being provided to the Glasgow Airport Investment Area with new roads, bridges, cycle routes and pedestrian footpaths improving access.