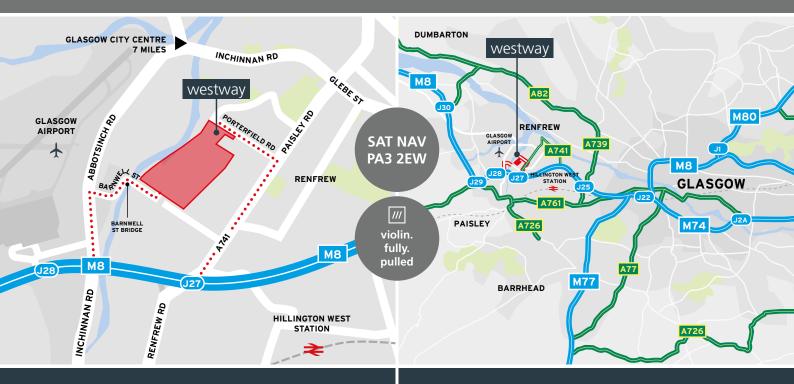

#### **LOCATION**

Westway lies approximately 7 miles west of Glasgow City Centre and adjacent to Glasgow International Airport. The park is accessed via the four way J27 of the M8 motorway, just 1.2 miles away, which provides access to Glasgow, Edinburgh, the M74, M77, M80 and in turn the national motorway network.

The main entrance is situated on Porterfield Road just off the A741 which is the main arterial route from the M8. Block A benefits from frontage to Porterfield Road and is adjacent to the existing Porterfield Road entrance. The new entrance via Barnwell Street provides direct access to the airport, J28 of the M8 and Glasgow Airport Investment Area in just 2 minutes.