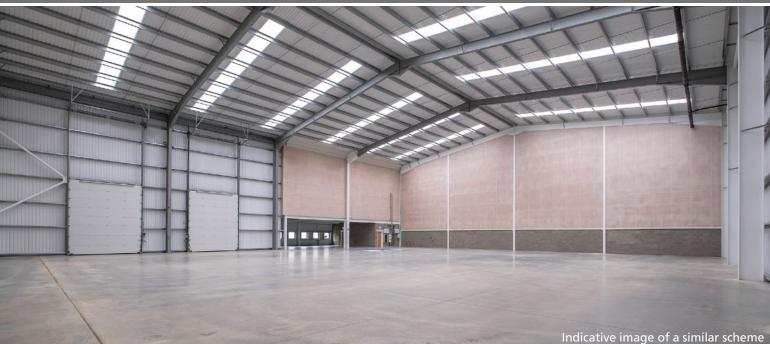

# 9 New High Specification Warehouse / Industrial Units 6,430 – 37,560 sq ft **TO LET**

- Scotland's largest fully enclosed industrial / distribution park
- Direct access to Glasgow airport and J27 and J28 of the M8
- 24/7 security and CCTV
- Provision for EV charging points and PV panels
- 8 10m clear internal height
- BREEAM "Excellent"
- EPC "A"