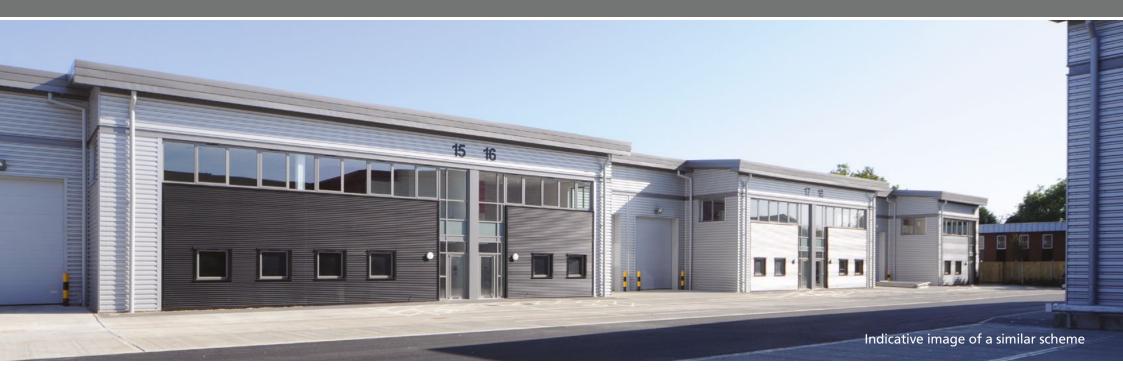

## WESTWAY

Westway comprises over 1.7 million sq ft (160,000 sq m) of high quality logistics, manufacturing and office buildings. Units range in size from 4,000 sq ft to 150,000 sq ft.

Set in an attractive, landscaped environment. The Park is fully enclosed and benefits from 24 hour security, on-site patrols and CCTV.