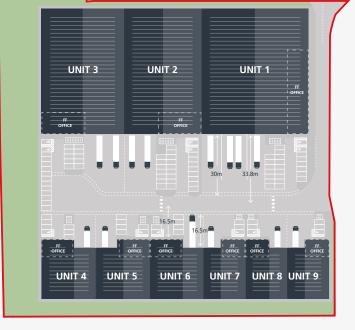

## ACCOMMODATION (GIA)

| UNIT | WAREHOUSE<br>(SQ FT) | OFFICE<br>(SQ FT) | TOTAL<br>(SQ FT) | CAR<br>PARKING |
|------|----------------------|-------------------|------------------|----------------|
| 1    | 33,320               | 4,240             | 37,560           | 24             |
| 2    | 23,990               | 2,180             | 26,170           | 26             |
| 3    | 25,660               | 2,170             | 27,830           | 24             |
| 4    | 7,200                | 1,250             | 8,450            | 7              |
| 5    | 7,210                | 1,250             | 8,460            | 6              |
| 6    | 7,210                | 1,250             | 8,460            | 6              |
| 7    | 5,520                | 910               | 6,430            | 3              |
| 8    | 5,520                | 910               | 6,430            | 3              |
| 9    | 5,520                | 910               | 6,430            | 3              |