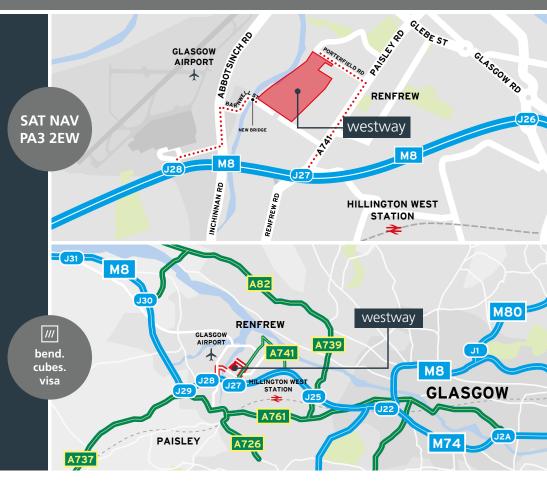

#### LOCATION

Westway lies approximately 7 miles west of Glasgow City Centre and adjacent to Glasgow International Airport. The park is accessed via the four way J27 of the M8 motorway, just 1.2 miles away, which provides access to Glasgow, Edinburgh, the M74, M77, M80 and in turn the national motorway network.

The main staff entrance is situated on Porterfield Road just off the A741 which gives access to J27 of the M8. The new main commercial vehicle access is via Barnwell Street and provides direct access to the airport, J28 of the M8 and Glasgow Airport Investment Area/AMIDS in just 2 minutes.

Westway will benefit from the significant additional local infrastructure being provided to the Glasgow Airport Investment Area with new roads, bridges, cycle routes and pedestrian footpaths improving access.