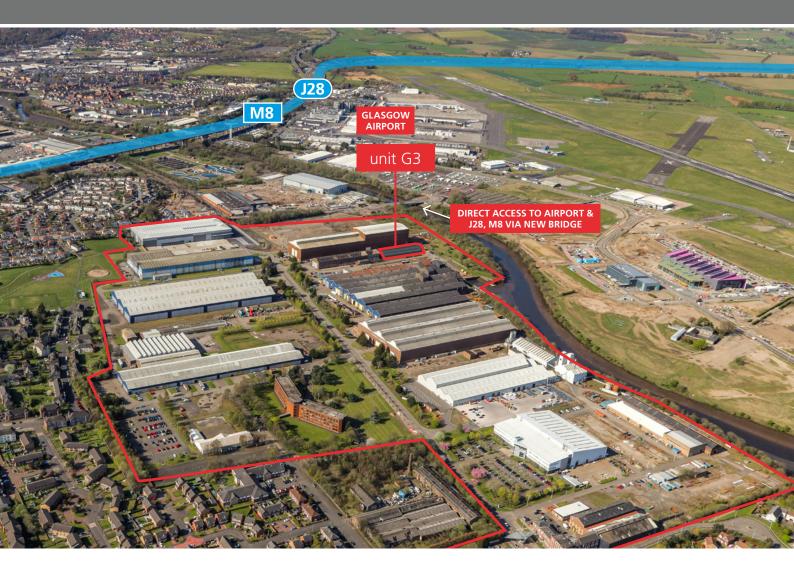

# LOCATION

westway

Westway lies approximately 7 miles west of Glasgow City Centre and adjacent to Glasgow International Airport. The park is accessed via the four way J27 of the M8 motorway, just 1.2 miles away, which provides access to Glasgow, Edinburgh, the M74, M77, M80 and in turn the national motorway network.

The main entrance is situated on Porterfield Road just off the A741 which is the main arterial route from the M8. The new entrance via Wright Street will provide direct access to the airport, J28 of the M8 and Glasgow Airport Investment Area in just 2 minutes.

Westway will benefit from the significant additional local infrastructure being provided to the Glasgow Airport Investment Area with new roads, bridges, cycle routes and pedestrian footpaths improving access.