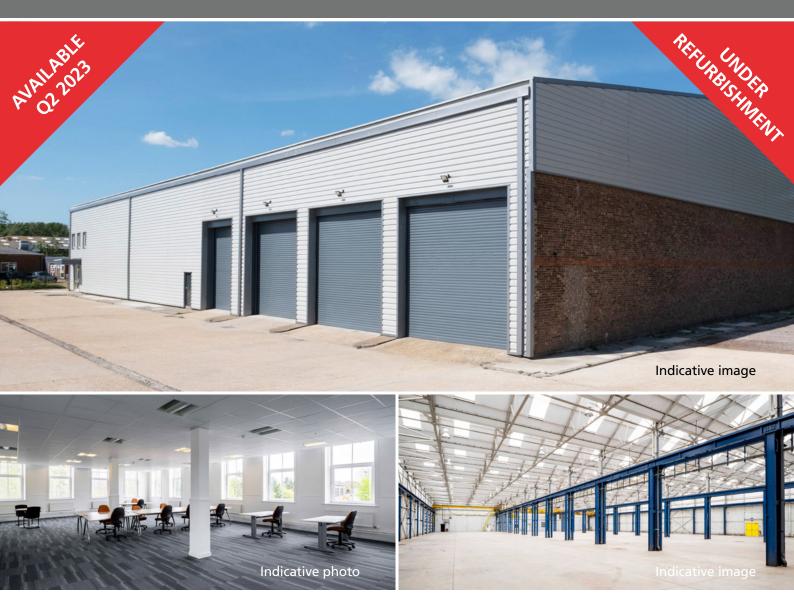

# Fully Refurbished Industrial / Warehouse Unit 15,113 sq ft (1,404 sq m) **TO LET**

- Scotland's largest fully enclosed industrial / distribution park
- Direct access to Glasgow airport and J27 and J28 of the M8
- 24/7 security and CCTV

- New cladding and roof including 10% rooflights
- 2 level access loading doors
- Clear internal height of 6.3M

## DESCRIPTION

G3 is undergoing a full refurbishment which includes:

NHS

- New insulated roof with 10% rooflights
- New cladding to all elevations
- Two new 4m x 5m loading doors
- Concrete loading apron
- New offices and welfare accommodation

2 NEW 5M X 4M LOADING DOORS

NEW OFFICE AND WELFARE ACCOMMODATION

24/7

SECURITY & CCTV

15 CAR PARKING SPACES

UNIT G3 📕 RENFREW 📕 GLASGOW 📕 PA4 8DJ