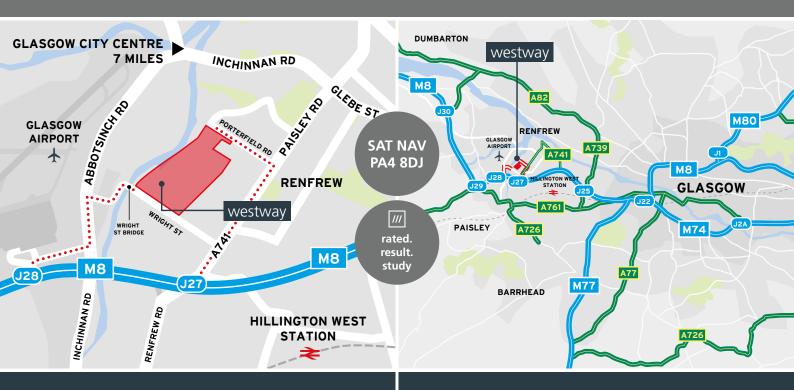

# LOCATION

westway

Westway lies approximately 7 miles west of Glasgow City Centre and adjacent to Glasgow International Airport. The park is accessed via the four way J27 of the M8 motorway, just 1.2 miles away, which provides access to Glasgow, Edinburgh, the M74, M77, M80 and in turn the national motorway network.

The main entrance is situated on Porterfield Road just off the A741 which is the main arterial route from the M8. The new entrance via Wright Street will provide direct access to the airport, J28 of the M8 and Glasgow Airport Investment Area in just 2 minutes.

Westway will benefit from the significant additional local infrastructure being provided to the Glasgow Airport Investment Area with new roads, bridges, cycle routes and pedestrian footpaths improving access.