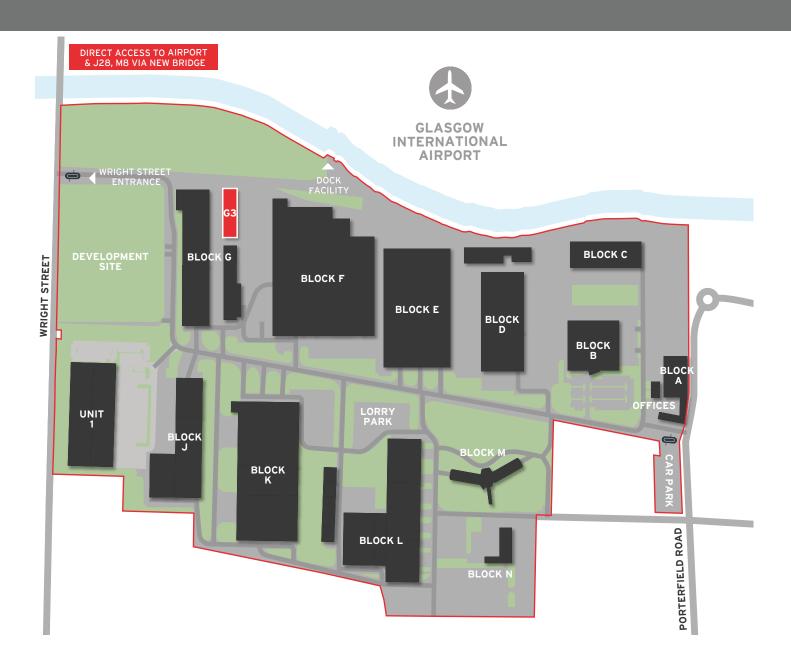

#### **WESTWAY**

Westway comprises over 1.7 million sq ft (160,000 sq m) of high quality logistics, manufacturing and office buildings. Units range in size from 4,000 sq ft to 150,000 sq ft.

Set in an attractive, landscaped environment. The Park is fully enclosed and benefits from 24 hour security, on-site patrols and CCTV.

The main entrance is situated on Porterfield Road just off the A741 which is the main arterial route from the M8. The new entrance via Wright Street will provide direct access to the airport, J28 of the M8 and Glasgow Airport Investment Area in just 2 minutes.

Westway will benefit from the significant additional local infrastructure being provided to the Glasgow Airport Investment Area with new roads, bridges, cycle routes and pedestrian footpaths improving access.