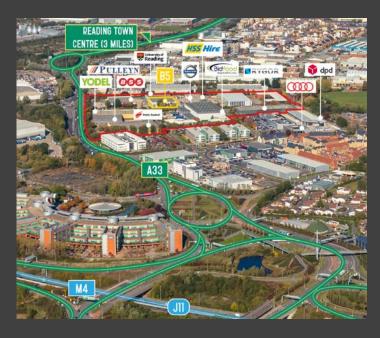

# UNIT B5 WORTON GRANGE READING

Refurbished Warehouse /
Production Unit
Available To Let
10,974 Sq Ft (1,019.5 Sq M)











# **DESCRIPTION**

Unit B5 comprises a light industrial/warehouse which forms one of four terraced units, constructed from a steel framed design incorporating steel profile elevations. The unit is arranged as full height warehouse space with offices situated on the first floor and is part of an attractive, landscaped environment.

The unit is undergoing substantial refurbishment to include a new roof, new LED lighting, full redecoration, new WC's and warehouse office.



# **ACCOMMODATION**

|                     | SQFI   | SOM     |
|---------------------|--------|---------|
| Warehouse           | 10,076 | 936     |
| First Floor Offices | 898    | 83.5    |
| Total (GIA)         | 10,974 | 1,019.5 |

# **TERMS**

Available by way of a new FRI lease direct from the Landlord on terms to be agreed.

# **VIEWING**

Strictly through joint sole letting agents.



### Simon Woodruff

simon.woodruff@jll.com +44(0)7873 623 292

# Sarah Downes

sarah.downes@jll.com +44(0)7856 003 033



### Neil Seager

neilseager@haslams.co.uk +44(0)7879 600 069

# **Ed Ponting**

edponting@haslams.co.uk +44(0)7921 404 659