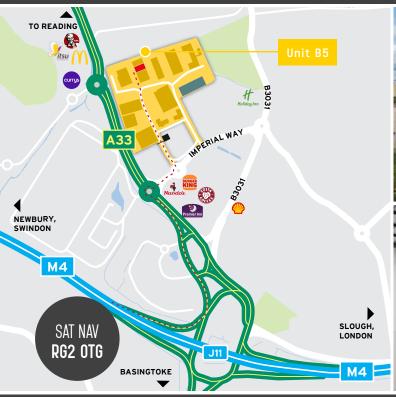

# UNIT B5 WORTON GRANGE READING

Refurbished Warehouse /
Production Unit
Available To Let
10,974 Sq Ft (1,019.5 Sq M)











# **DESCRIPTION**

Unit B5 comprises a light industrial/warehouse which forms one of four terraced units, constructed from a steel framed design incorporating steel profile elevations. The unit is arranged as full height warehouse space with offices situated on the first floor and is part of an attractive, landscaped environment.

The unit is undergoing substantial refurbishment to include a new roof, new LED lighting, full redecoration, new WC's and warehouse office.



# **ACCOMMODATION**

|                     | SQFI   | SOM     |
|---------------------|--------|---------|
| Warehouse           | 10,076 | 936     |
| First Floor Offices | 898    | 83.5    |
| Total (GIA)         | 10,974 | 1,019.5 |

# **TERMS**

Available by way of a new FRI lease direct from the Landlord on term