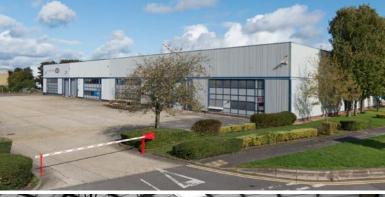

# **DESCRIPTION**

Unit B5 comprises a light industrial/warehouse which forms one of four terraced units, constructed from a steel framed design incorporating steel profile elevations. The unit is arranged as full height warehouse space with offices situated on the first floor and is part of an attractive, landscaped environment.