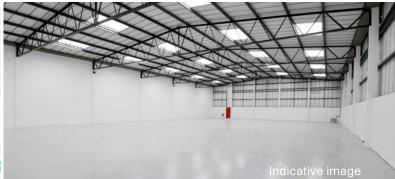

# **DESCRIPTION**

Unit B5 comprises a light industrial/warehouse which forms one of four terraced units, constructed from a steel framed design incorporating steel profile elevations. The unit is arranged as full height warehouse space with offices situated on the first floor and is part of an attractive, landscaped environment.

The unit is undergoing substantial refurbishment to include a new roof, new LED lighting, full redecoration, new WC's and warehouse office.