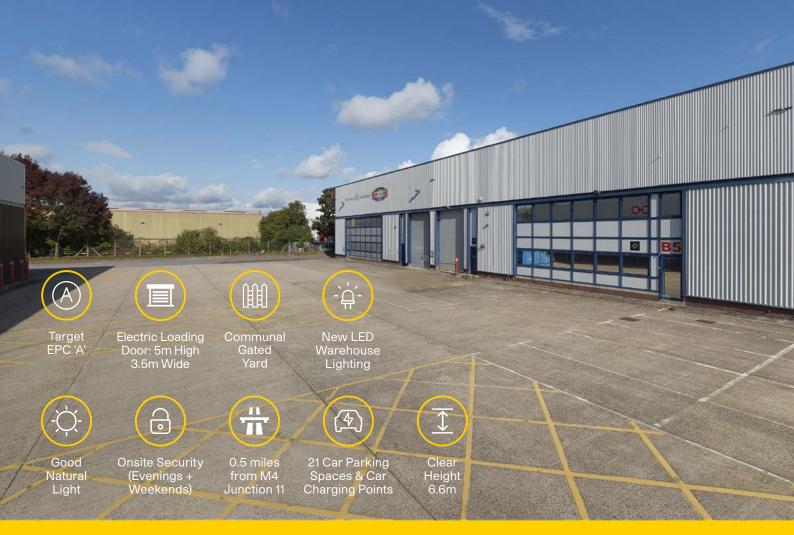

# **DESCRIPTION**

Unit B5 comprises a light industrial/warehouse which forms one of four terraced units, constructed from a steel framed design incorporating steel profile elevations. The unit is arranged as full height warehouse space with offices situated on the first floor and is part of an attractive, landscaped environment.

The unit is undergoing substantial refurbishment to include a new roof, new LED lighting, full redecoration, new WC's and warehouse office.