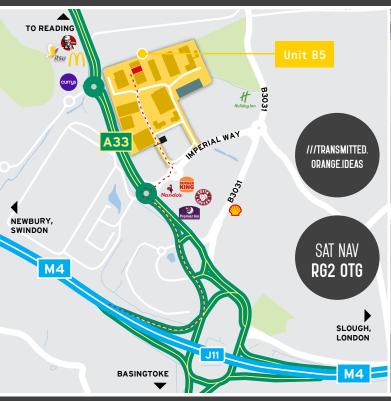

# **DESCRIPTION**

Worton Grange is the premier industrial & logistics park in Reading situated on the A33, directly next to J11 of the M4. The park is securely gated and benefits from excellent local amenity.