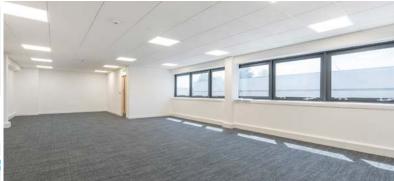

Unit B5 is a mid terraced industrial/warehouse unit of steel portal frame construction with part curtain wall and part clad elevations. The unit has undergone substantial refurbishment and now benefits from a new roof, full internal redecoration, and new carpet , suspended ceiling and LED lighting to the first floor office accommodation.

# **ACCOMMODATION**

| Total (GIA)         | 10,984 | 1,019.6 |
|---------------------|--------|---------|
| First Floor Offices | 894    | 83.1    |
| Warehouse           | 10,080 | 936.5   |
|                     | SQFT   | SQ M    |