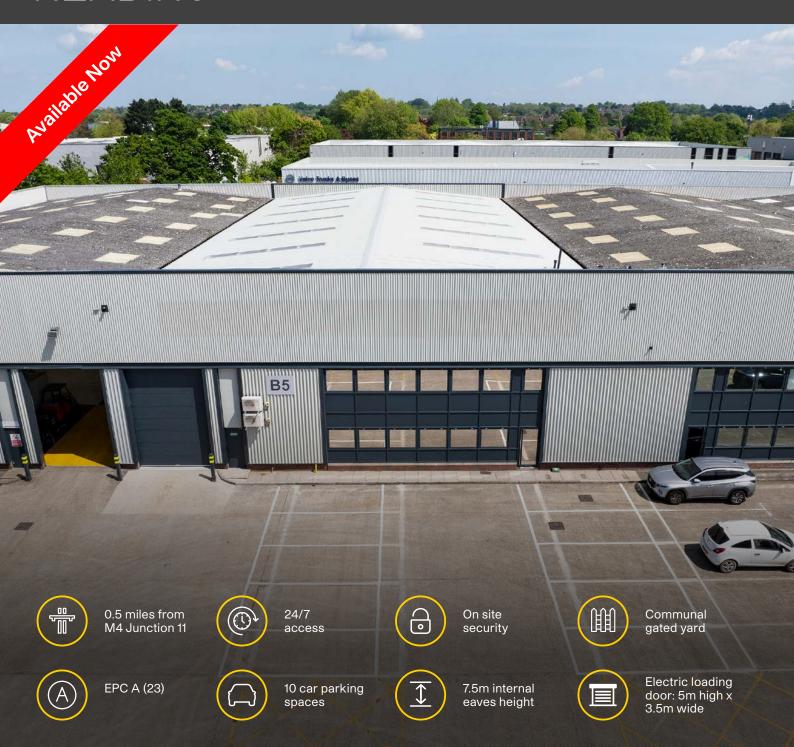

# UNIT B5 WORTON GRANGE READING

Fully Refurbished industrial/ warehouse unit, To Let 10,974 Sq Ft (1,019 Sq M)

# **DESCRIPTION**

Worton Grange is the premier industrial & logistics park in Reading situated on the A33, directly next to J11 of the M4. The park is securely gated and benefits from excellent local amenity.

Unit B5 is a mid terraced industrial/warehouse unit of steel portal frame construction with part curtain wall and part clad elevations. The unit has undergone substantial refurbishment and now benefits from a new roof, full internal redecoration, and new carpet , suspended ceiling and LED lighting to the first floor office accommodation.