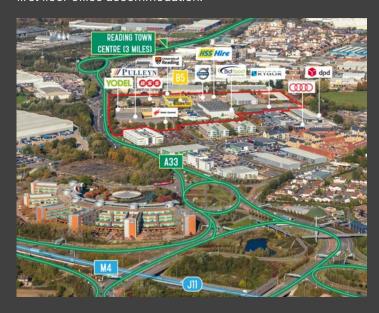

# **DESCRIPTION**

Worton Grange is the premier industrial & logistics park in Reading situated on the A33, directly next to J11 of the M4. The park is securely gated and benefits from excellent local amenity.