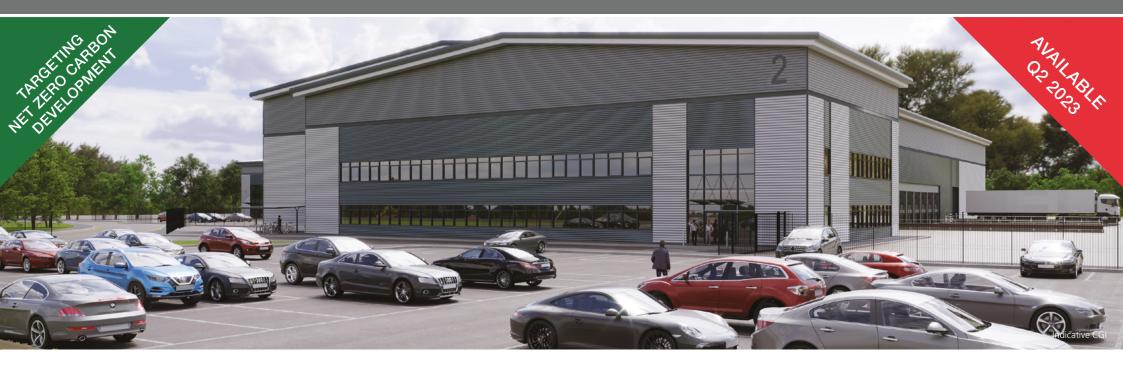

## Two New High Spec Industrial/Distribution Units 42,800 sq ft - 70,800 sq ft **TO LET**

- Well established industrial area
- Close to M6 and M54 motorways
- BREEAM target excellent

- Suitable for B2 and B8 uses
- EV charging points
- 24/7 hours of operation

### UNIT 2

2 LEVEL ACCESS

700 KVA

2 DOCK LEVEL LOADING DOORS

50KN FLOOR LOADING

OFFICE VRF HEATING

UP TO 43M SECURE YARD

37 CAR PARKING SPACES