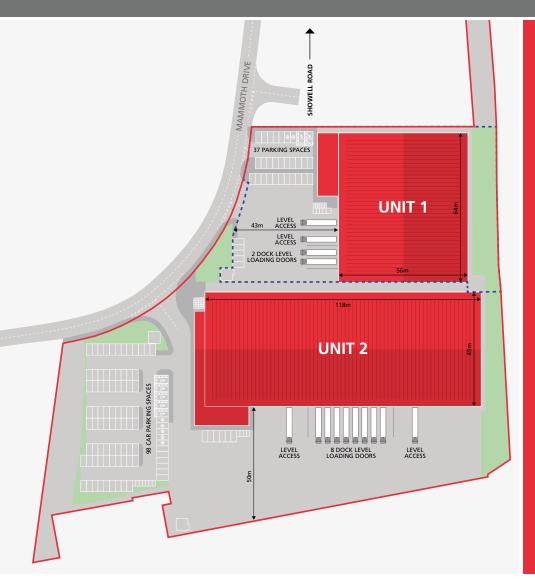

### **UNIT 1**

### UNIT 2

2 LEVEL ACCESS

700 KVA

2 DOCK LEVEL LOADING DOORS

50KN FLOOR LOADING

OFFICE VRF HEATING

UP TO 43M SECURE YARD

37 CAR PARKING SPACES

50M SECURE YARD

98 CAR PARKING SPACES

SHOWERS