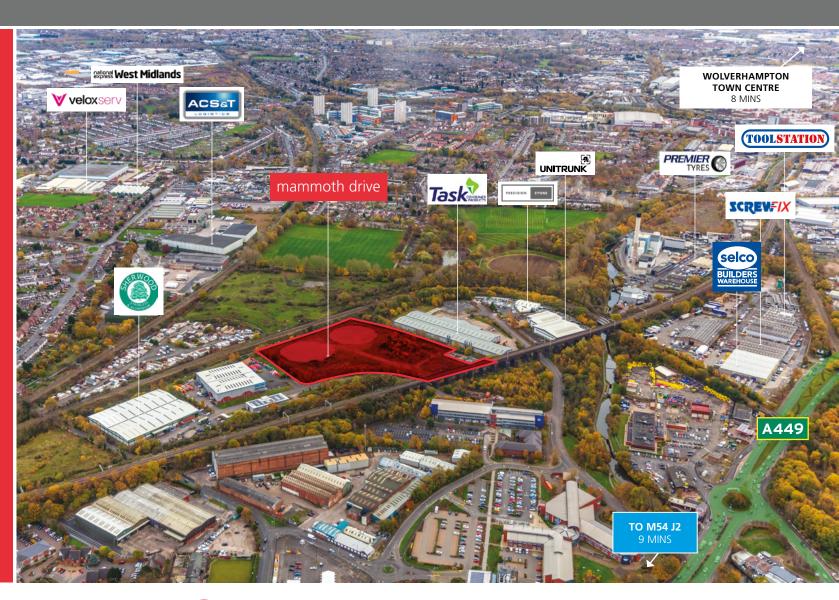

### **ROAD**

| A449              | 0.4 miles  |
|-------------------|------------|
| M54 - Junction 2  | 3.0 miles  |
| M6 - Junction 10A | 6.8 miles  |
| M5 - Junction 8   | 14.7 miles |

### **TOWNS/CITIES**

| Wolverhampton | 1.6 miles   |
|---------------|-------------|
| Birmingham    | 21.7 miles  |
| London        | 135 0 miles |