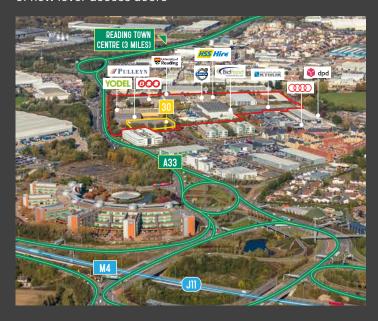

# **DESCRIPTION**

Worton Grange is the premier industrial & logistics park in Reading situated on the A33, directly next to J11 of the M4. The park is securely gated and benefits from excellent local amenity.