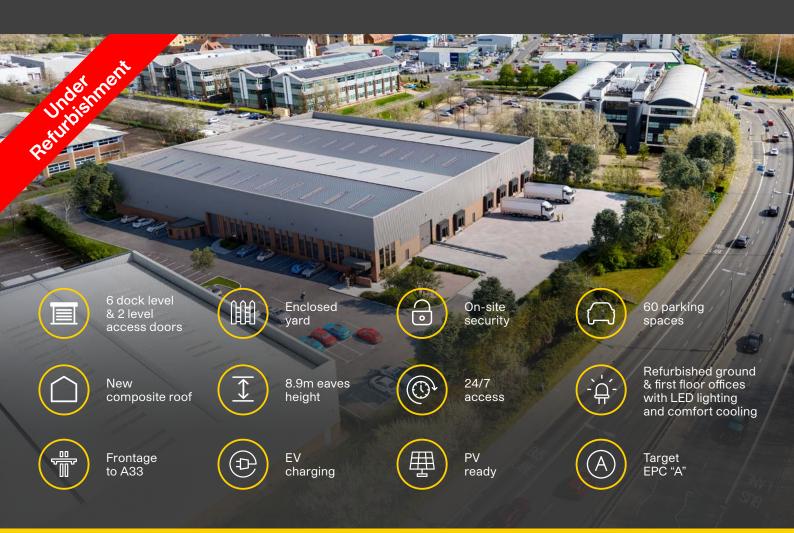

Unit 30 is undergoing a substantial refurbishment due to complete in Q4 2024 and will offer a prime full-height warehouse solution that fronts directly onto the A33. The refurbishment is set to achieve an EPC A and will feature a brand-new composite roof, EV chargers and the installation of new level-access doors

# **ACCOMMODATION**

|                     | SQ FT  | SQ M  |
|---------------------|--------|-------|
| Warehouse           | 49,828 | 4,629 |
| Ground Floor Office | 2,664  | 247   |
| First Floor Office  | 2,574  | 239   |
| Total (GIA)         | 55,066 | 5,115 |