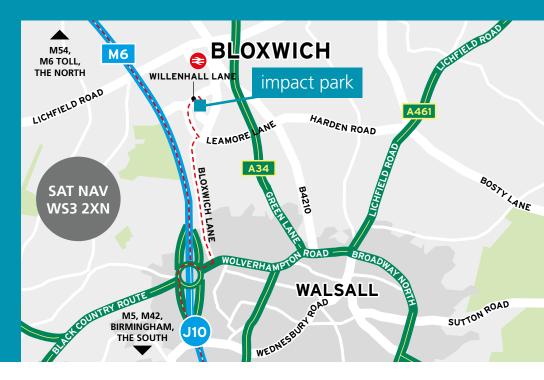

### impact park

WILLENHALL LANE BLOXWICH WALSALL WEST MIDLANDS WS3 2XN

#### **DRIVE TIMES**

| A34                | 3 mins  | 0.8 miles |
|--------------------|---------|-----------|
| M6 J10             | 5 mins  | 2 miles   |
| M6 J10A M54        | 12 mins | 6 miles   |
| Wolverhampton      | 20 mins | 6 miles   |
| Birmingham         | 21 mins | 14 miles  |
| Birmingham Airport | 34 mins | 25 miles  |

#### **LOCATION**

Impact Park is located on the southern side of Willenhall Lane, Bloxwich, approximately 2 miles north of Walsall town centre and two miles from Junction 10 of the M6. The development forms part of the wider Leamore Lane Industrial Area, where local occupiers include Yodel, TK Maxx, Lidl, HomeServe, British Car Auctions, and South Staffordshire Water.