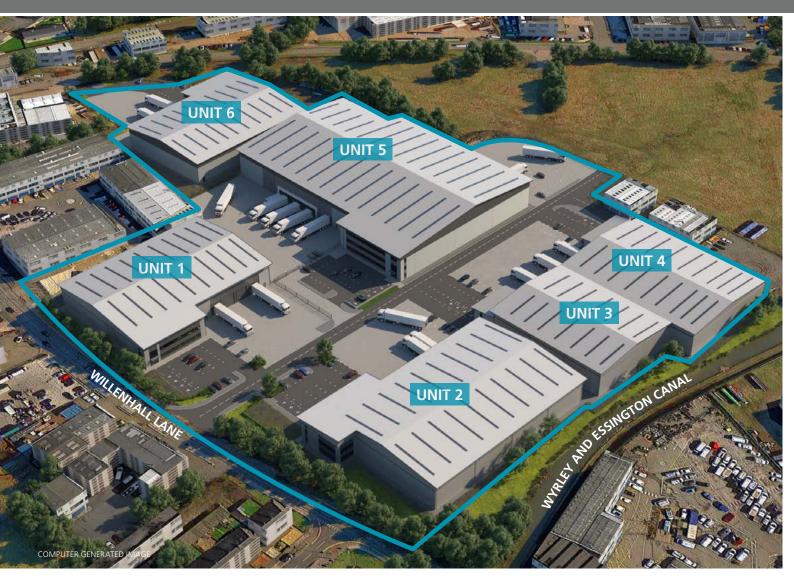

#### **DESCRIPTION**

Impact Park is a new development of 6 buildings totalling 275,275 sq ft on a 13.5 acre site. The site is located in an established industrial area zoned for employment uses and benefits from a B1, B2 and B8 planning consent. The buildings will be ready for occupation during the Summer of 2021.

# J10 M6 WALSALL

| UNIT 1              | 37,030 sq ft |                         |                                       | $\overline{\bigcirc}$     |
|---------------------|--------------|-------------------------|---------------------------------------|---------------------------|
| Warehouse           | 34,670 sq ft | 33<br>parking<br>spaces | 4 level<br>access<br>loading<br>doors | 10m<br>internal<br>height |
| First Floor Offices | 2,360 sq ft  |                         |                                       |                           |
| UNIT 2              | 46,760 sq ft |                         |                                       | <u> </u>                  |
| Warehouse           | 43,160 sq ft | 47<br>parking           | 3 level access,                       | 10m<br>internal           |
| First Floor Offices | 3,600 sq ft  | spaces                  | 2 dock<br>loading<br>doors            | height                    |
| UNIT 3              | 26,370 sq ft |                         | 目                                     | $\overline{\mathfrak{D}}$ |
| Warehouse           | 24,820 sq ft | 27<br>parking<br>spaces | 2 level<br>loading<br>doors           | 10m<br>internal<br>height |
| First Floor Offices | 1,550 sq ft  |                         |                                       |                           |
| UNIT 4              | 34,210 sq ft |                         |                                       | <u> </u>                  |
| Warehouse           | 32,320 sq ft | 27<br>parking           | 3 level<br>loading                    | 10m<br>internal           |
| First Floor Offices | 1,890 sq ft  | spaces                  | doors                                 | height                    |
| UNIT 5              | 90,990 sq ft |                         |                                       | <u> </u>                  |
| Warehouse           | 84,990 sq ft | 63<br>parking           | 6 level<br>access,                    | 12m<br>internal           |
| First & Second      | 6,000 sq ft  | spaces                  | 6 dock<br>loading                     | height                    |
| Floor Offices       |              |                         | doors                                 |                           |
| UNIT 6              | 39,915 sq ft |                         |                                       | $\overline{\updownarrow}$ |
| Warehouse           | 37,500 sq ft | 24                      | 4 level                               | 10m                       |
| First Floor Offices | 2 415 (+     | parking                 | loading                               | internal                  |
|                     | 2,415 sq ft  | spaces                  | doors                                 | height                    |