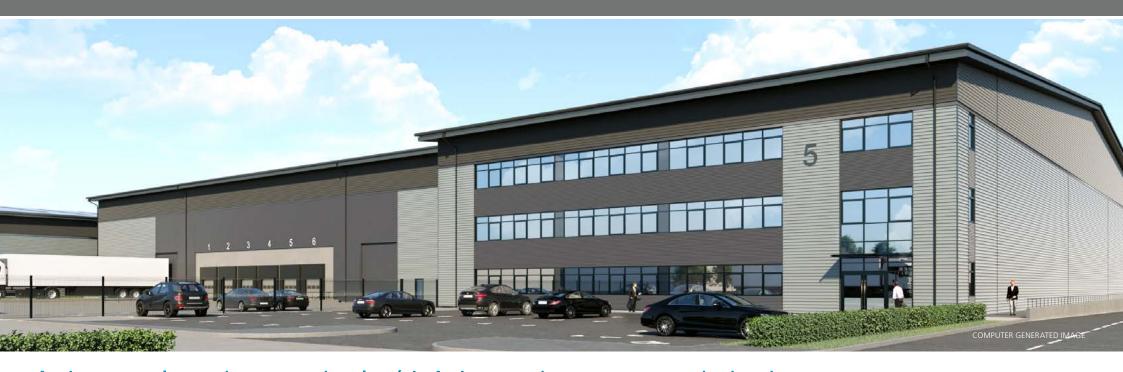

#### **DESCRIPTION**

Impact Park is a new development of 6 buildings totalling 275,275 sq ft on a 13.5 acre site. The site is located in an established industrial area zoned for employment uses and benefits from a B1, B2 and B8 planning consent. The buildings will be ready for occupation during the Summer of 2021.

# J10 M6 WALSALL

| UNIT 1              | 37,030 sq ft |                         |                                       | $\overline{\bigcirc}$     |
|---------------------|--------------|-------------------------|---------------------------------------|---------------------------|
| Warehouse           | 34,670 sq ft | 33<br>parking<br>spaces | 4 level<br>access<br>loading<br>doors | 10m<br>internal<br>height |
| First Floor Offices | 2,360 sq ft  |                         |                                       |                           |
| UNIT 2              | 46,760 sq ft |                         |                                       | <u> </u>                  |
| Warehouse           | 43,160 sq ft | 47<br>parking           | 3 level access,                       | 10m<br>internal           |
| First Floor Offices | 3,600 sq ft  | spaces                  | 2 dock<br>loading<br>doors            | height                    |
| UNIT 3              | 26,370 sq ft |                         | 目                                     | $\overline{\mathfrak{D}}$ |
| Warehouse           | 24,820 sq ft | 27<br>parking<br>spaces | 2 level<br>loading<br>doors           | 10m<br>internal<br>height |
| First Floor Offices | 1,550 sq ft  |                         |                                       |                           |
| UNIT 4              | 34,210 sq ft |                         |                                       | <u> </u>                  |
| Warehouse           | 32,320 sq ft | 27<br>parking           | 3 level<br>loading                    | 10m<br>internal           |
| First Floor Offices | 1,890 sq ft  | spaces                  | doors                                 | height                    |
| UNIT 5              | 90,990 sq ft |                         |                                       | <u> </u>                  |
| Warehouse           | 84,990 sq ft | 63<br>parking           | 6 level<br>access,                    | 12m<br>internal           |
| First & Second      | 6,000 sq ft  | spaces                  | 6 dock<br>loading                     | height                    |
| Floor Offices       |              |                         | doors                                 |                           |
| UNIT 6              | 39,915 sq ft |                         |                                       | $\overline{\updownarrow}$ |
| Warehouse           | 37,500 sq ft | 24                      | 4 level                               | 10m                       |
| First Floor Offices | 2 415 (+     | parking                 | loading                               | internal                  |
|                     | 2,415 sq ft  | spaces                  | doors                                 | height                    |