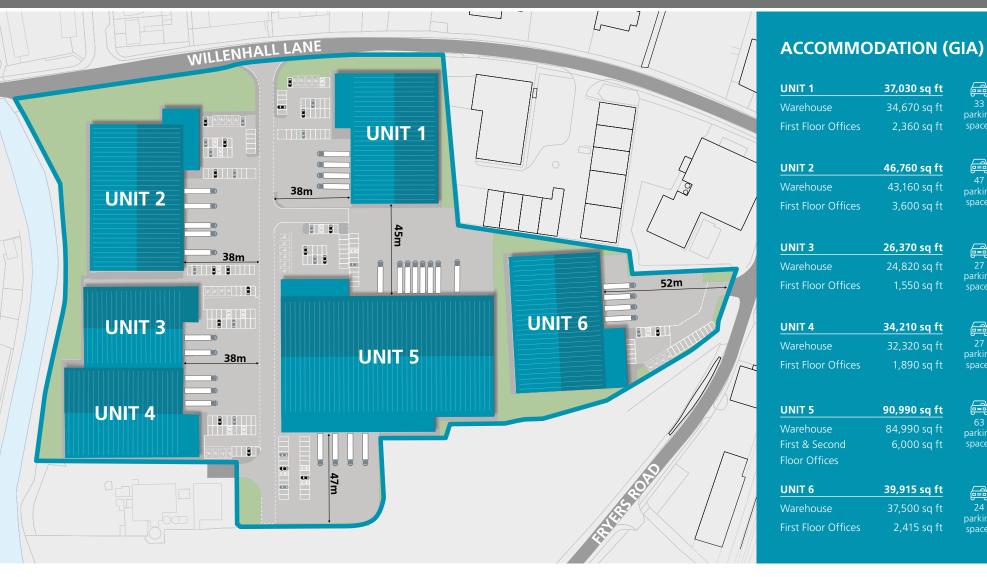

# J10 M6 WALSALL

| UNIT 1              | 37,030 sq ft |                         |                                       | $\overline{\bigcirc}$     |
|---------------------|--------------|-------------------------|---------------------------------------|---------------------------|
| Warehouse           | 34,670 sq ft | 33<br>parking<br>spaces | 4 level<br>access<br>loading<br>doors | 10m<br>internal<br>height |
| First Floor Offices | 2,360 sq ft  |                         |                                       |                           |
| UNIT 2              | 46,760 sq ft |                         |                                       | <u> </u>                  |
| Warehouse           | 43,160 sq ft | 47<br>parking           | 3 level access,                       | 10m<br>internal           |
| First Floor Offices | 3,600 sq ft  | spaces                  | 2 dock<br>loading<br>doors            | height                    |
| UNIT 3              | 26,370 sq ft |                         | 目                                     | $\overline{\mathfrak{D}}$ |
| Warehouse           | 24,820 sq ft | 27<br>parking<br>spaces | 2 level<br>loading<br>doors           | 10m<br>internal<br>height |
| First Floor Offices | 1,550 sq ft  |                         |                                       |                           |
| UNIT 4              | 34,210 sq ft |                         |                                       | <u> </u>                  |
| Warehouse           | 32,320 sq ft | 27<br>parking           | 3 level<br>loading                    | 10m<br>internal           |
| First Floor Offices | 1,890 sq ft  | spaces                  | doors                                 | height                    |
| UNIT 5              | 90,990 sq ft |                         |                                       | <u> </u>                  |
| Warehouse           | 84,990 sq ft | 63<br>parking           | 6 level<br>access,                    | 12m<br>internal           |
| First & Second      | 6,000 sq ft  | spaces                  | 6 dock<br>loading                     | height                    |
| Floor Offices       |              |                         | doors                                 |                           |
| UNIT 6              | 39,915 sq ft |                         |                                       | $\overline{\updownarrow}$ |
| Warehouse           | 37,500 sq ft | 24                      | 4 level                               | 10m                       |
| First Floor Offices | 2 415 (+     | parking                 | loading                               | internal                  |
|                     | 2,415 sq ft  | spaces                  | doors                                 | height                    |