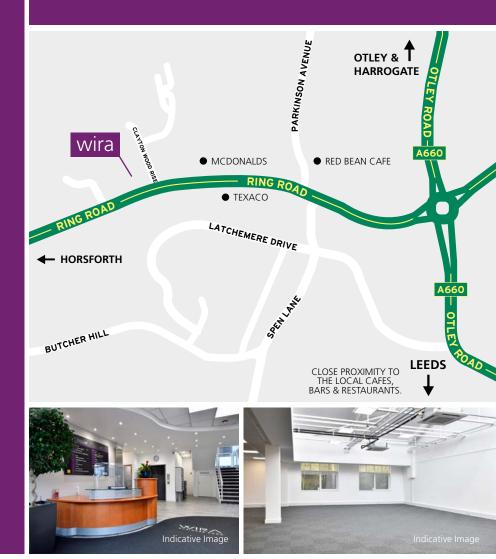

#### LOCATION

WIRA is situated just 6 miles from Leeds City Centre and fronts Leeds Outer Ring road (A6120). Leeds Bradford Airport is less than 4 miles away and Horsforth Railway Station is just a short drive away.