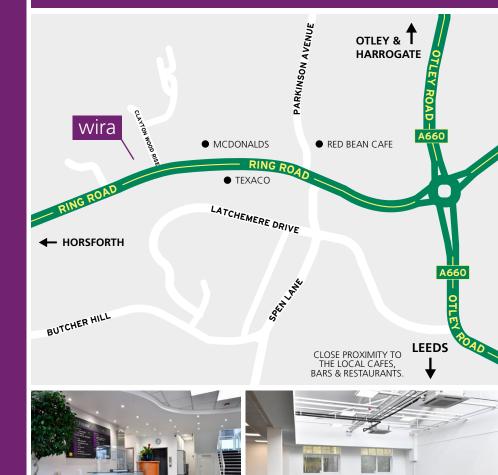

#### **LOCATION**

WIRA is situated just 6 miles from Leeds City Centre and fronts Leeds Outer Ring road (A6120). Leeds Bradford Airport is less than 4 miles away and Horsforth Railway Station is just a short drive away.

## **COMMUNICATIONS**

| Leeds    | 6 miles  |
|----------|----------|
| Bradford | 8 miles  |
| M62      | 11 miles |
| M1       | 15 miles |

Indicative Image