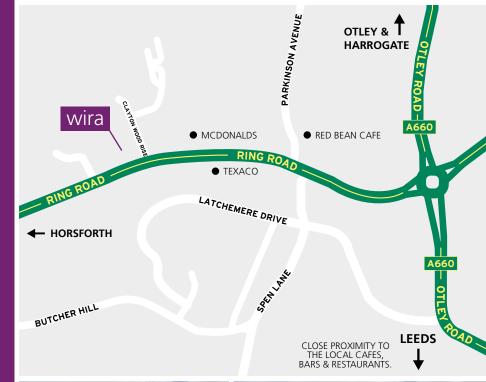

#### **LOCATION**

WIRA is situated just 6 miles from Leeds City Centre and fronts Leeds Outer Ring road (A6120). Leeds Bradford Airport is less than 4 miles away and Horsforth Railway Station is just a short drive away.

#### **COMMUNICATIONS**

| Leeds    | 6 miles  |
|----------|----------|
| Bradford | 8 miles  |
| M62      | 11 miles |
| M1       | 15 miles |