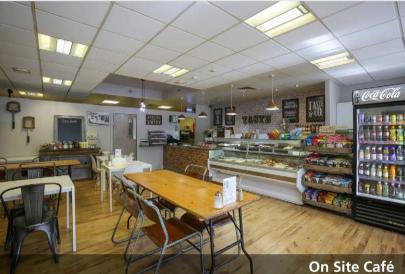

### **FEATURES**

LEEDS

- A high profile location
- Fronts the outer ring road
- Flexibility for business growth
- On site car parking
- 24 hour access

- On site cafe
- On site gym
- On site building manager
- Business-grade internet connectivity
- Meeting and conference room facilities