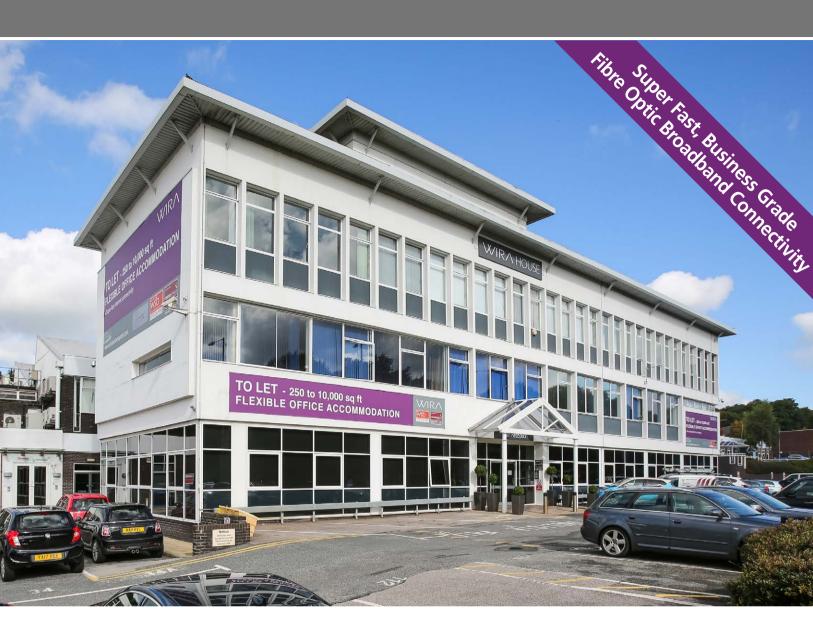

# LEEDS

LEEDS 🔳 LS16 6EB

WIRA is prominently located fronting Leeds Outer Ring Road in North-West Leeds. The scheme offers over 100,000 sq ft of business space over 4.6 acres so whatever your requirement Wira Business Park provides business accommodation for you.

### DESCRIPTION

WIRA provides a wide variety of modern refurbished office accommodation all contained within a thriving business community. Nearby, are the superb amenities of Horsforth boasting a wide variety of shops, restaurants and bars.