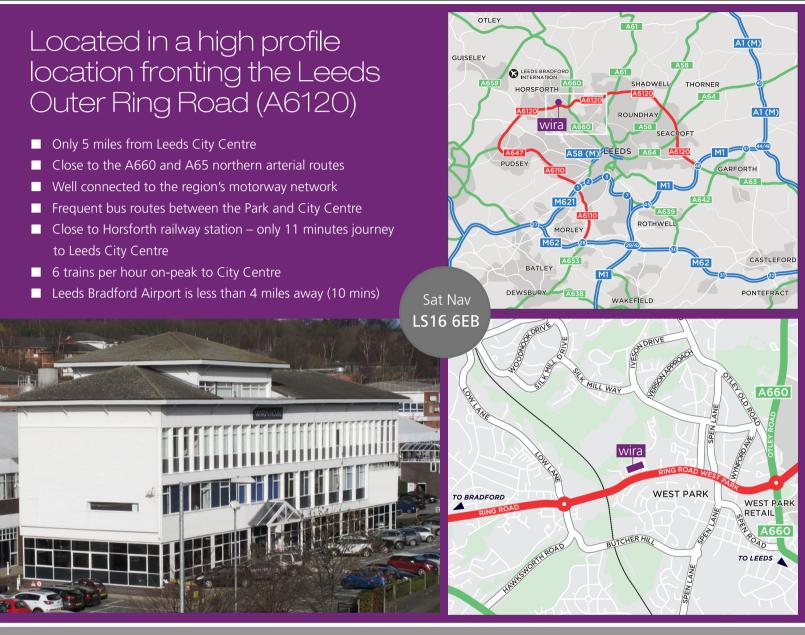

# LEEDS

LEEDS 🔳 LS16 6EB

WIRA is prominently located fronting Leeds Outer Ring Road in North-West Leeds. The scheme offers over 100,000 sq ft of business space over 4.6 acres so whatever your requirement Wira Business Park provides business accommodation for you.

#### COMMUNICATIONS

| Leeds    | 5 miles  | Wetherby  | 13 miles |
|----------|----------|-----------|----------|
| Bradford | 8 miles  | Ilkley    | 13 miles |
| M62      | 11 miles | Harrogate | 13 miles |
| ■ A1 (M) | 13 miles | ■ M1      | 15 miles |