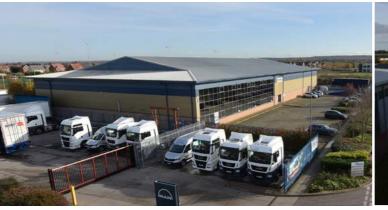

# Modern Standalone Warehouse / Industrial Unit 27,602 sq ft (2,564.3 sq m) **TO LET**

- Core M1 industrial location
- 7m clear internal height
- Mezzanine 8,968 sq ft / 2564.3 sq m
- 2 level loading doors
- Single storey office accommodation
- Excellent car parking provision & loading yard

GROUND FLOOR OFFICE ACCOMMODATION

SECURE MEZZANINE **GATED ESTATE** 

USES INCLUDE: E (BUSINESS USE), B2, B8

2 LEVEL LOADING DOORS INTERNAL HEIGHT

**GENEROUS PARKING** 

**PROVISION** 