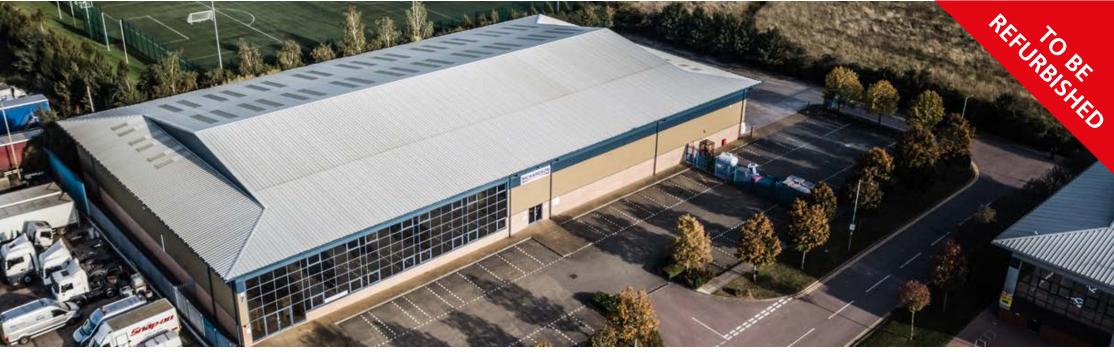

# Modern Standalone Warehouse / Industrial Unit 27,602 sq ft (2,564.3 sq m) **TO LET**

- Core M1 industrial location
- 7m clear internal height
- Mezzanine 8,968 sq ft / 2564.3 sq m
- 2 level loading doors
- Single storey office accommodation
- Excellent car parking provision & loading yard

#### **WILSTEAD INDUSTRIAL PARK**

is a secure gated 28 acre site which provides a variety of industrial and warehouse accommodation from starter units to corporate headquarters. Units range from 2,000 sq ft (185.8 sq m) to 83,000 sq ft (7,711 sq m) within an attractive landscaped environment.