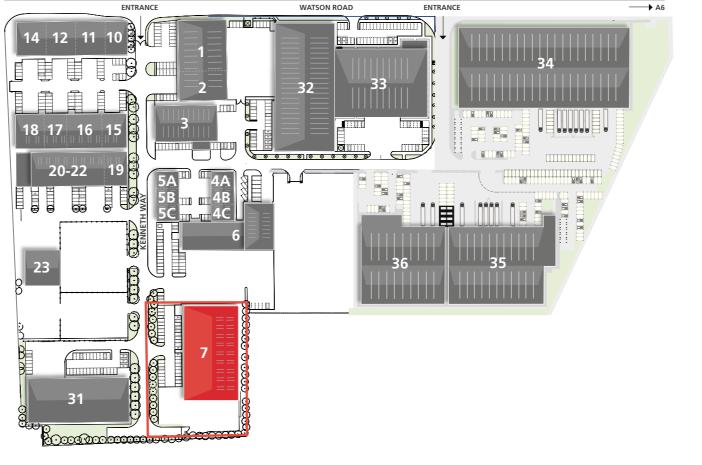

#### **WILSTEAD INDUSTRIAL PARK**

is a secure gated 28 acre site which provides a variety of industrial and warehouse accommodation from starter units to corporate headquarters. Units range from 2,000 sq ft (185.8 sq m) to 83,000 sq ft (7,711 sq m) within an attractive landscaped environment.

### **ACCOMMODATION (GIA)**

| UNIT 7    | SQ FT  | SQ M  |
|-----------|--------|-------|
| Warehouse | 23,229 | 2,158 |
| Office    | 4,373  | 406.2 |
| Total     | 27,602 | 7,711 |
| Mezzanine | 8,968  | 833.2 |

ADJACENT TO NEW DISTRIBUTION CENTRES:

WILSTEAD INDUSTRIAL PARK ■ WIXAMS ■ BEDFORD ■ MK45 3PD

38.49M

UNIT 7