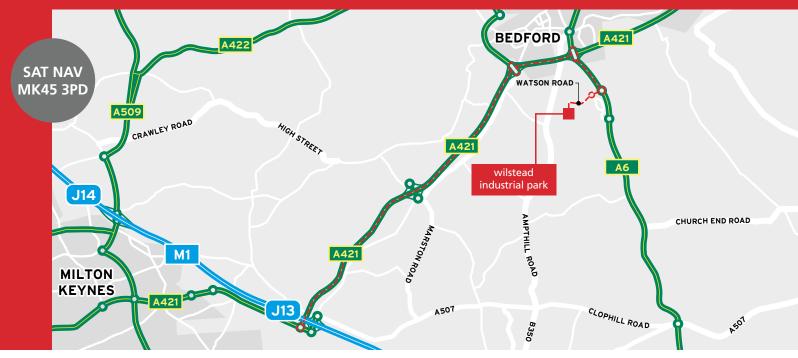

#### LOCATION

Wilstead Industrial Park sits in an excellent location off the A6 trunk road, approximately 1 mile south of the A421 Bedford Southern Bypass, along the A6, providing very fast dual carriageway access to M1 J13 (10 miles) and the A1 (11 miles) at the Black Cat roundabout.

#### **MOTORWAYS**

| A6     | 0.5 miles |  |
|--------|-----------|--|
| A421   | 1.5 miles |  |
| M1 J13 | 10 miles  |  |
| A1     | 11 miles  |  |
| M25    | 32 miles  |  |

| Bedford       | 3.5 miles |
|---------------|-----------|
| Luton         | 16 miles  |
| Milton Keynes | 15 miles  |
| London        | 50 miles  |