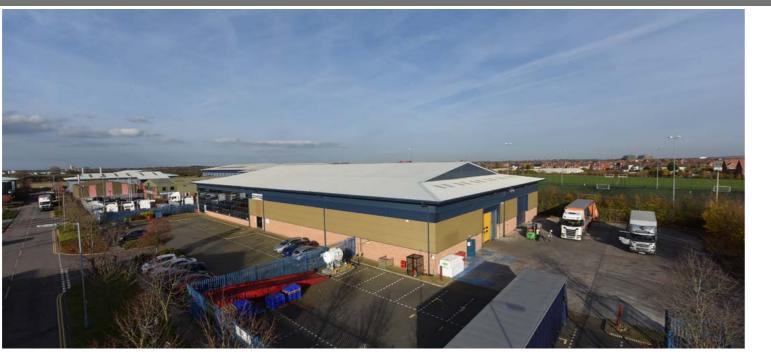

# Modern Standalone Warehouse / Industrial Unit 27,602 sq ft (2,564.3 sq m) **TO LET**

- Core M1 industrial location
- 7m clear internal height
- Mezzanine 8,968 sq ft / 2564.3 sq m
- 2 level loading doors
- Single storey office accommodation
- Excellent car parking provision & loading yard

#### **WILSTEAD INDUSTRIAL PARK**

is a secure gated 28 acre site which provides a variety of industrial and warehouse accommodation from starter units to corporate headquarters. Units range from 2,000 sq ft (185.8 sq m) to 83,000 sq ft (7,711 sq m) within an attractive landscaped environment.