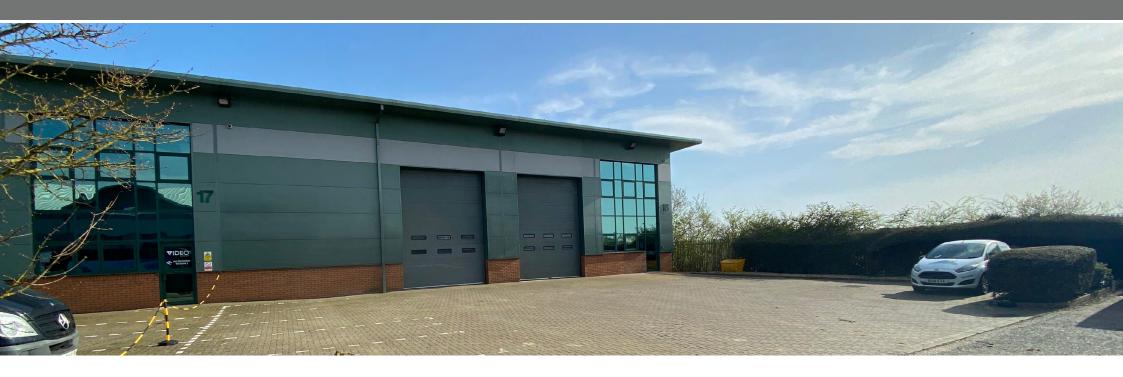

## Modern Standalone Warehouse / Industrial Unit 5,906 sq ft (548.7 sq m) **TO LET**

- Core M1 industrial location
- 6.9m eaves height
- 2 storey office accommodation
- Warehouse mezzanine
- Level access loading door
- Excellent car parking provision and loading yard

#### **ACCOMMODATION**

| UNIT18                | SQ FT | SQ M  |
|-----------------------|-------|-------|
| Warehouse             | 4,391 | 407.9 |
| Ground Floor Office   | 773   | 71.8  |
| First Floor Offices   | 742   | 68.9  |
| Total                 | 5,906 | 548.7 |
| First Floor Mezzanine | 502   | 46.6  |

#### **SPECIFICATION**

SECURE GATED ESTATE

**GENEROUS CAR** 

PARKING PROVISION

2 STOREY OFFICE ACCOMMODATION AND WAREHOUSE MEZZANINE

LEVEL ACCESS LOADING DOORS

6.9M EAVES HEIGHT

B1, B2 & B8 USE