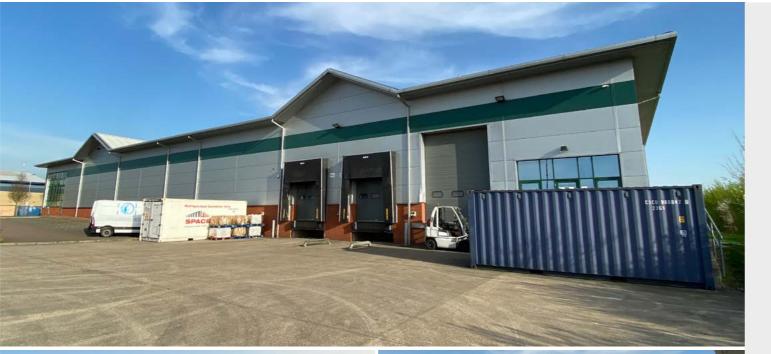

Unit currently contains a cold store which could be retained or disposed of.

7.5M EAVES HEIGHT

2 STOREY OFFICE ACCOMMODATION

3 DOCK LEVEL LOADING DOORS

INCLUDES ADDITIONAL YARD OF 0.3 ACRES WITH FURTHER OPTION OF 0.4 ACRES

SECURE GATED ESTATE

36 CAR PARKING SPACES

500KVA POWER