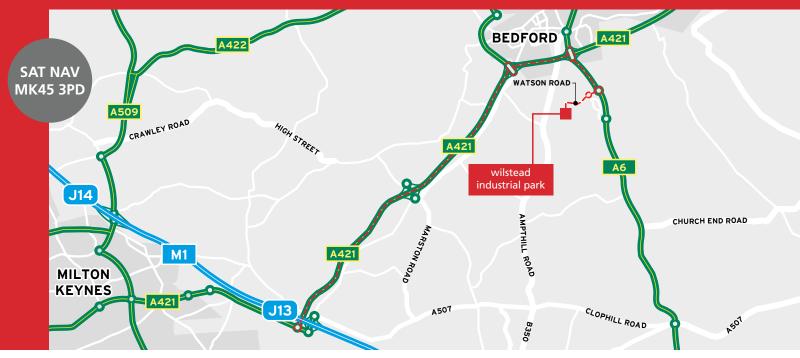

## **MOTORWAYS**

| A6     | 0.5 miles |
|--------|-----------|
| A421   | 1.5 miles |
| M1 J13 | 10 miles  |
| A1     | 11 miles  |
| M25    | 32 miles  |

| Bedford       | 3.5 miles |
|---------------|-----------|
| Luton         | 16 miles  |
| Milton Keynes | 15 miles  |
| London        | 50 miles  |

#### LOCATION

Wilstead Industrial Park sits in an excellent location off the A6 trunk road, approximately 1 mile south of the A421 Bedford Southern Bypass, along the A6, providing very fast dual carriageway access to M1 J13 (10 miles) and the A1 (11 miles) at the Black Cat roundabout.