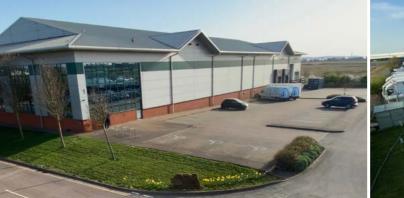

# Modern Detached Warehouse / Industrial Unit 26,323 sq ft (2,445.5 sq m) **TO LET**

- Generous yard up to 65m
- Core M1 industrial location
- 7.5m clear internal eaves

- 500 KVA power
- 3 dock level loading doors
- **2** storey office accommodation
- Excellent car parking provision

### **WILSTEAD INDUSTRIAL PARK**

is a secure gated 28 acre site which provides a variety of industrial and warehouse accommodation from starter units to corporate headquarters. Units range from 2,000 sq ft (185.8 sq m) to 83,000 sq ft (7,711 sq m) within an attractive landscaped environment.