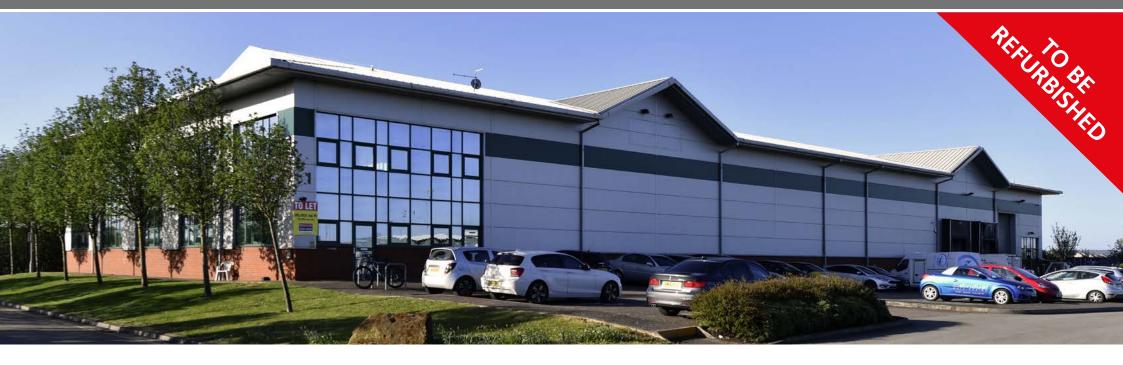

# Modern Detached Warehouse / Industrial Unit 26,323 sq ft (2,445.5 sq m) **TO LET**

- Generous yard up to 65m
- Core M1 industrial location
- 7.5m clear internal eaves

- 500 KVA power
- 3 dock level loading doors
- **2** storey office accommodation
- Excellent car parking provision

# wilstead industrial park

WIXAMS ■ BEDFORD ■ MK45 3PD

### **WILSTEAD INDUSTRIAL PARK**

is a secure gated 28 acre site which provides a variety of industrial and warehouse accommodation from starter units to corporate headquarters. Units range from 2,000 sq ft (185.8 sq m) to 83,000 sq ft (7,711 sq m) within an attractive landscaped environment.