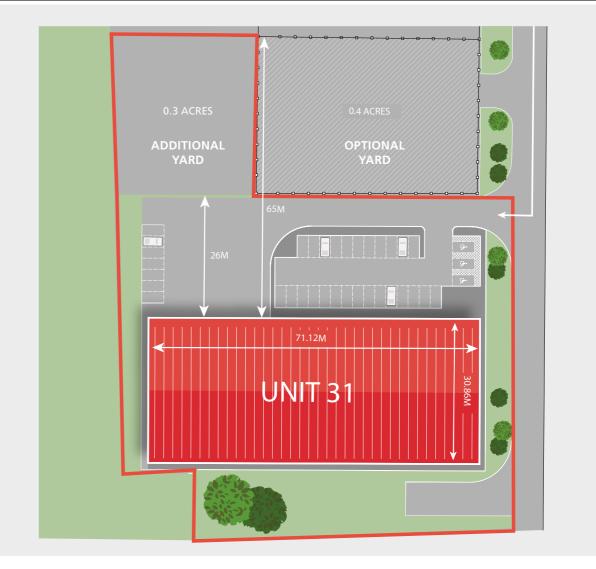

## **ACCOMMODATION (GIA)**

| UNIT 31             | SQ FT  | SQ M    |
|---------------------|--------|---------|
| Warehouse           | 20,898 | 1,941.5 |
| Ground Floor Office | 2,710  | 251.8   |
| First Floor Offices | 2,715  | 252.2   |
| Total               | 26,323 | 2,445.5 |

Unit currently contains a cold store which could be retained or disposed of.

7.5M EAVES HEIGHT

2 STOREY OFFICE ACCOMMODATION

3 DOCK LEVEL LOADING DOORS

INCLUDES ADDITIONAL YARD OF 0.3 ACRES WITH FURTHER OPTION OF 0.4 ACRES

SECURE GATED ESTATE

36 CAR PARKING SPACES

500KVA POWER