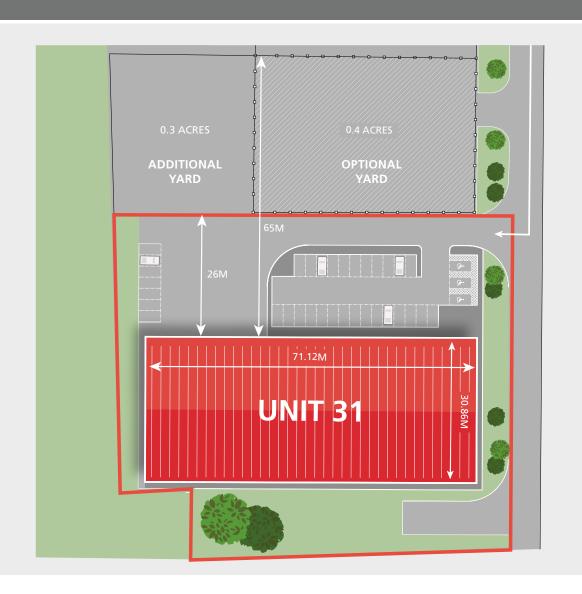

#### **ACCOMMODATION (GIA)**

| UNIT 31             | SQ FT  | SQ M    |
|---------------------|--------|---------|
| Warehouse           | 20,898 | 1,941.5 |
| Ground Floor Office | 2,710  | 251.8   |
| First Floor Offices | 2,715  | 252.2   |
| Total               | 26,323 | 2,445.5 |

Unit currently contains a cold store which could be retained or disposed of.

# **BEDFORD**

**PLANNING FOR** B1, B2 & B8 USE

7.5M EAVES HEIGHT

2 STOREY OFFICE **ACCOMMODATION** 

3 DOCK LEVEL **LOADING DOORS** 

36 CAR **PARKING SPACES** 

500KVA **POWER** 

**INCLUDES ADDITIONAL YARD** OF 0.3 ACRES WITH FURTHER **OPTION OF 0.4 ACRES** 