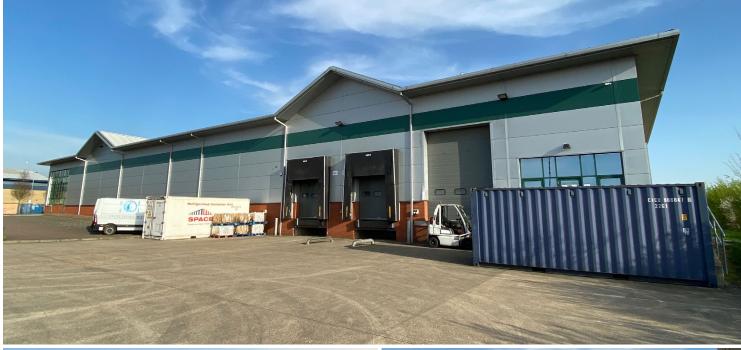

# **BEDFORD**

**PLANNING FOR** B1, B2 & B8 USE

7.5M EAVES HEIGHT

2 STOREY OFFICE **ACCOMMODATION** 

3 DOCK LEVEL **LOADING DOORS** 

36 CAR **PARKING SPACES** 

500KVA **POWER** 

**INCLUDES ADDITIONAL YARD** OF 0.3 ACRES WITH FURTHER **OPTION OF 0.4 ACRES** 