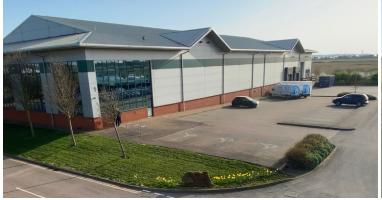

# Modern Detached Warehouse / Industrial Unit 26,323 sq ft (2,445.5 sq m) **TO LET**

- Generous yard up to 65m
- Core M1 industrial location
- 7.5m clear internal eaves

- 500 KVA power
- 3 dock level loading doors
- **2** storey office accommodation
- Excellent car parking provision

#### **WILSTEAD INDUSTRIAL PARK**

is a secure gated 28 acre site which provides a variety of industrial and warehouse accommodation from starter units to corporate headquarters. Units range from 2,000 sq ft (185.8 sq m) to 83,000 sq ft (7,711 sq m) within an attractive landscaped environment.