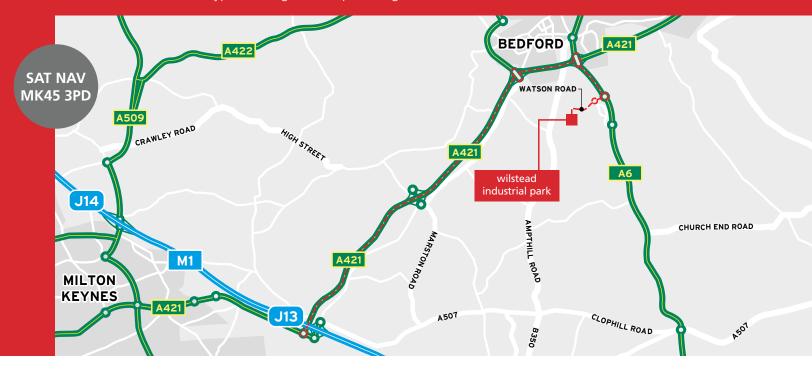

#### **MOTORWAYS**

| A6     | 0.5 miles |
|--------|-----------|
| A421   | 1.5 miles |
| M1 J13 | 10 miles  |
| A1     | 11 miles  |
| M25    | 32 miles  |

| Bedford       | 3.5 miles |
|---------------|-----------|
| Luton         | 16 miles  |
| Milton Keynes | 15 miles  |
| London        | 50 miles  |

#### LOCATION

Wilstead Industrial Park sits in an excellent location off the A6 trunk road, approximately 1 mile south of the A421 Bedford Southern Bypass, along the A6, providing very fast dual carriageway access to M1 J13 (10 miles) and the A1 (11 miles) at the Black Cat roundabout.