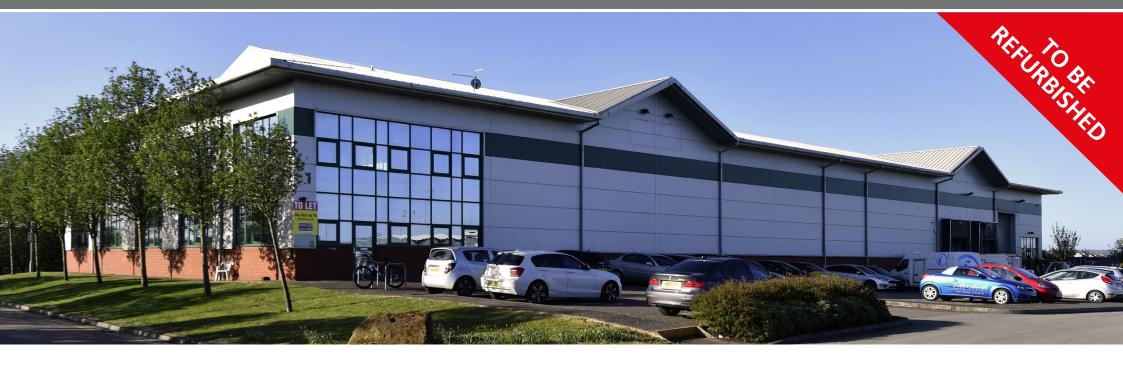

# Modern Detached Warehouse / Industrial Unit 26,323 sq ft (2,445.5 sq m) **TO LET**

- Generous yard up to 65m
- Core M1 industrial location
- 7.5m clear internal eaves

- 500 KVA power
- 3 dock level loading doors
- **2** storey office accommodation
- Excellent car parking provision

## wilstead industrial park

WIXAMS BEDFORD MK45 3PD