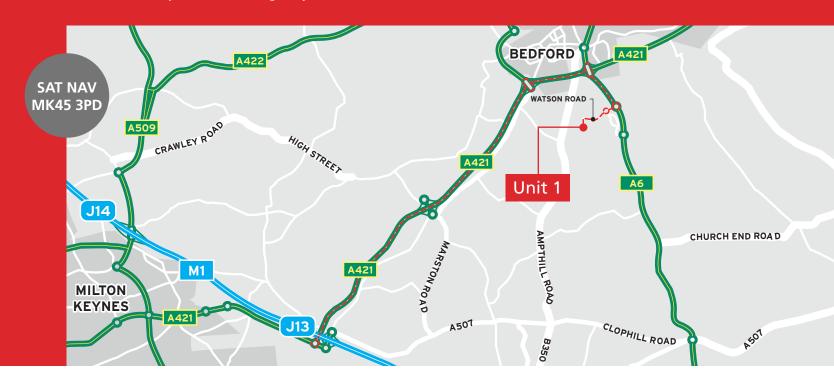

#### **COMMUNICATIONS**

#### **MOTORWAYS**

| A6     | 0.5 miles |
|--------|-----------|
| A421   | 1.5 miles |
| M1 J13 | 10 miles  |
| A1     | 11 miles  |
| M25    | 32 miles  |

| Bedford       | 3.5 miles |
|---------------|-----------|
| Luton         | 16 miles  |
| Milton Keynes | 15 miles  |
| London        | 50 miles  |

#### **LOCATION**

Wilstead Industrial Park sits in an excellent location approximately 1 mile south of the A421 along the A6, to the west of Bedford with very fast dual carriageway access to M1 J13 (10 miles) and the A1 (11 miles) at the Black Cat roundabout.