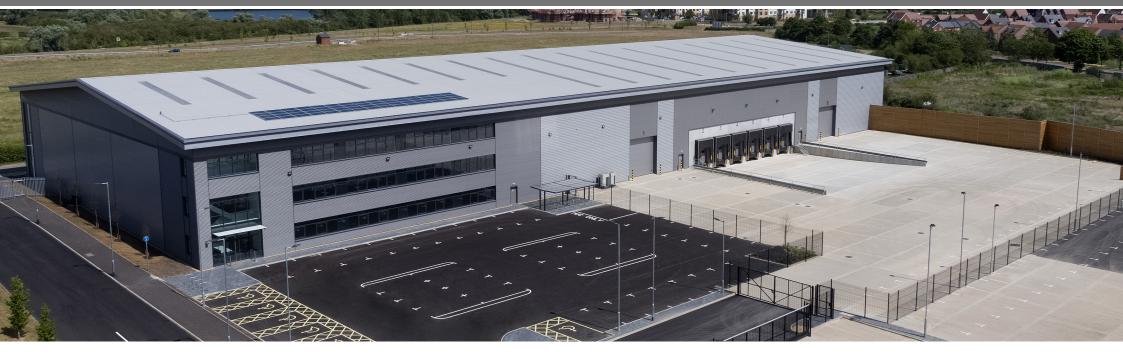

# Brand New Warehouse / Distribution Unit 83,076 sq ft (7,718 sq m) **TO LET**

ADJACENT TO NEW DISTRIBUTION CENTRES:

- Core M1 industrial location
- Established distribution location
- Part of Wixams Regeneration Area
- Grade A warehouse / industrial unit
- Secure gated industrial estate
- Immediately available

#### **ACCOMMODATION (GIA)**

| UNIT 1    | SQ FT  | SQ M    |
|-----------|--------|---------|
| Warehouse | 75,991 | 7,059.8 |
| Offices   | 7,085  | 658.2   |
| Total     | 83,076 | 7,718   |

Car Parking Spaces 53 Additional Spaces 79