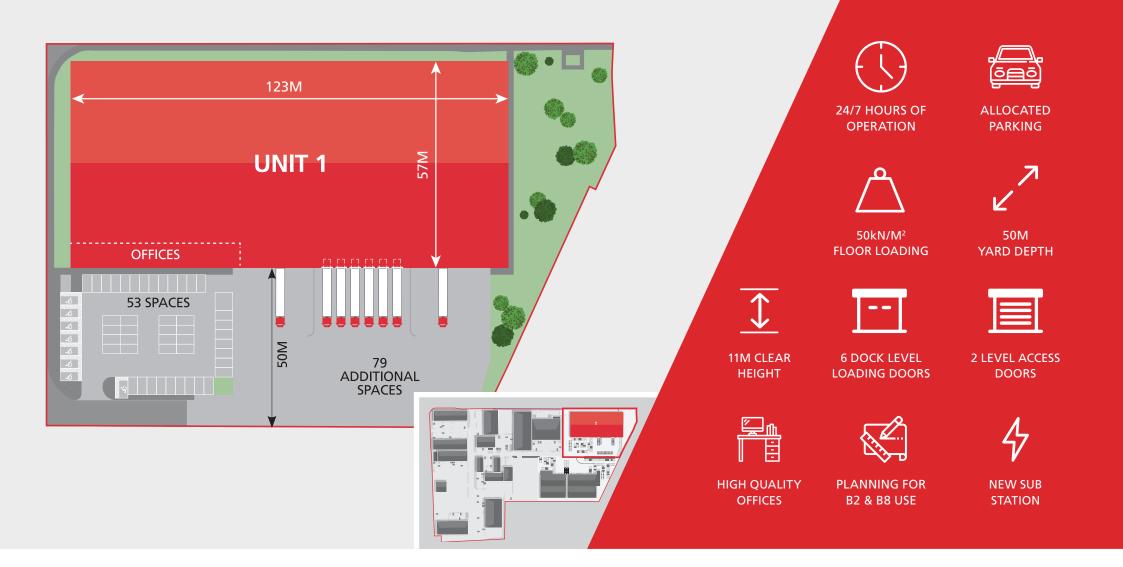

#### **ACCOMMODATION (GIA)**

| UNIT 1    | SQ FT  | SQ M    |
|-----------|--------|---------|
| Warehouse | 75,991 | 7,059.8 |
| Offices   | 7,085  | 658.2   |
| Total     | 83,076 | 7,718   |

Car Parking Spaces 53 Additional Spaces 79