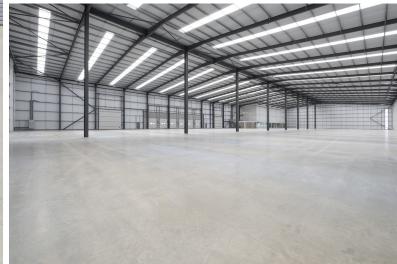

# Brand New Warehouse / Distribution Unit 83,076 sq ft (7,718 sq m) **TO LET**

ADJACENT TO NEW DISTRIBUTION CENTRES:

- Core M1 industrial location
- Established distribution location
- Part of Wixams Regeneration Area
- Grade A warehouse / industrial unit
- Secure gated industrial estate
- Immediately available

#### **ACCOMMODATION (GIA)**

| UNIT 1    | SQ FT  | SQ M    |
|-----------|--------|---------|
| Warehouse | 75,991 | 7,059.8 |
| Offices   | 7,085  | 658.2   |
| Total     | 83,076 | 7,718   |

Car Parking Spaces 53 Additional Spaces 79