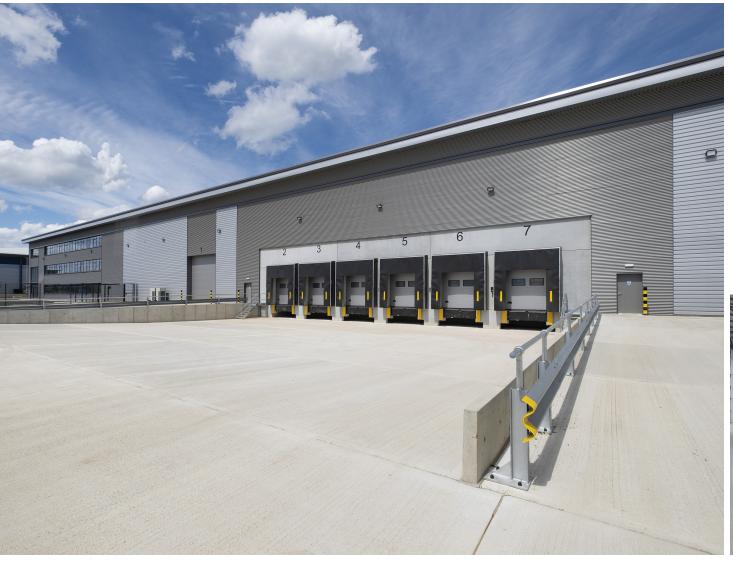

#### **ACCOMMODATION (GIA)**

| UNIT 1    | SQ FT  | SQ M    |
|-----------|--------|---------|
| Warehouse | 75,991 | 7,059.8 |
| Offices   | 7,085  | 658.2   |
| Total     | 83,076 | 7,718   |

Car Parking Spaces 53 Additional Spaces 79