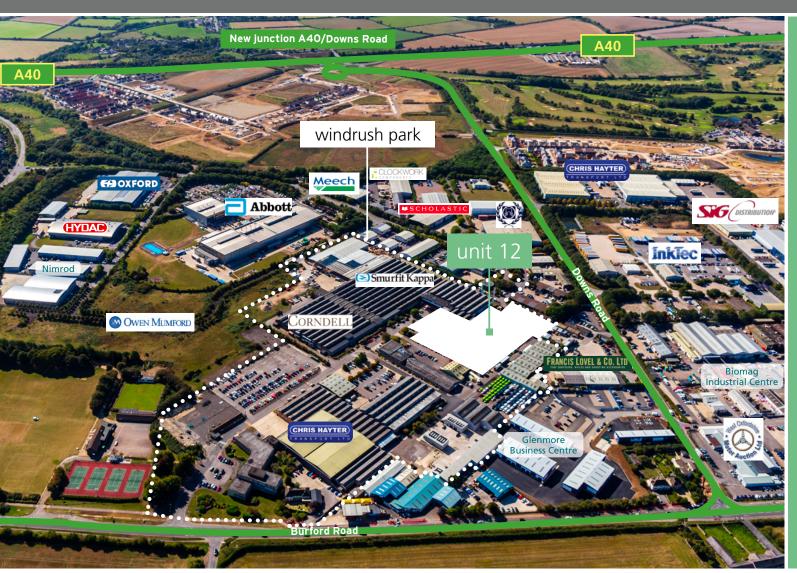

## LOCATION

Witney is located within the Oxford Life Sciences Cluster which is viewed as one of the world's leading centres for life and medical sciences. Witney will also benefits from the growing international focus on the Cambridge - Milton Keynes - Oxford growth corridor. The UK Government is committed to delivering 1 million new homes and 700,000 new jobs across the UK Growth Corridor by 2050.

#### COMMUNICATIONS

|                | miles |
|----------------|-------|
| A40            | 1.4   |
| A34            | 14    |
| Oxford         | 16    |
| Swindon        | 25    |
| M40            | 32    |
| M4             | 32    |
| Reading        | 40    |
| Central London | 69    |
| Birmingham     | 85    |