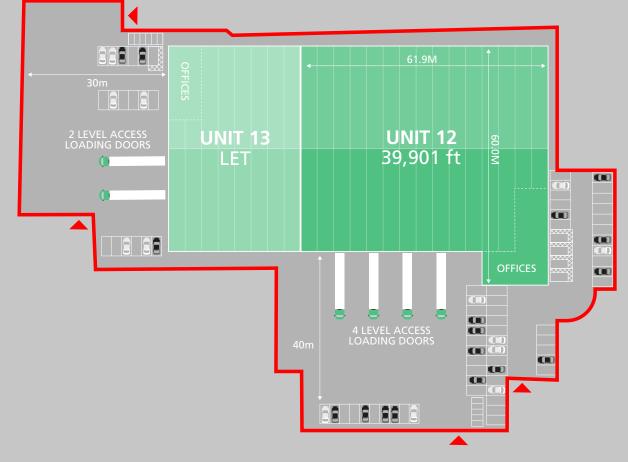

## ACCOMMODATION

The unit is built to a high specification with fitted offices, staff welfare facilities and allocated car parking, and sits in a prominent position within Windrush Park, a substantial 28 acre industrial estate with three separate points of access.

| Unit    | Warehouse<br>(sq ft) | First Floor<br>Offices (sq ft) | Total<br>(GEA) |
|---------|----------------------|--------------------------------|----------------|
| Unit 12 | 36,802               | 3,099                          | 39,901         |
| TOTAL   | 36,802               | 3,099                          | 39,901         |