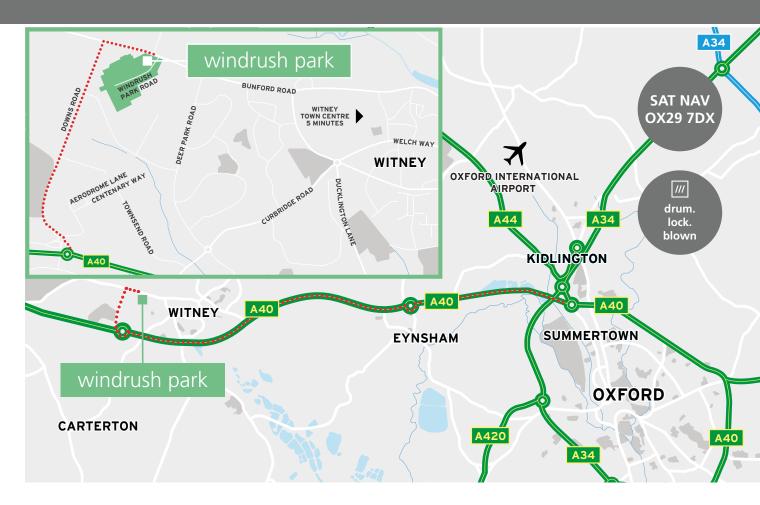

## LOCATION

Witney is located within the Oxford Life Sciences Cluster which is viewed as one of the world's leading centres for life and medical sciences. Witney will also benefits from the growing international focus on the Cambridge - Milton Keynes - Oxford growth corridor. The UK Government is committed to delivering 1 million new homes and 700,000 new jobs across the UK Growth Corridor by 2050.

#### COMMUNICATIONS

|                | miles |
|----------------|-------|
| A40            | 1.4   |
| A34            | 14    |
| Oxford         | 16    |
| Swindon        | 25    |
| M40            | 32    |
| M4             | 32    |
| Reading        | 40    |
| Central London | 69    |
| Birmingham     | 85    |