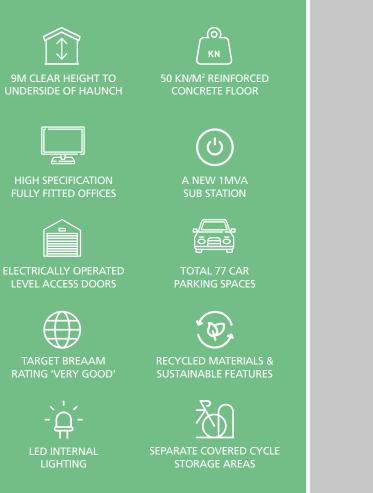

#### **SPECIFICATION**

## ACCOMMODATION

The unit is built to a high specification with fitted offices, staff welfare facilities and allocated car parking, and sits in a prominent position within Windrush Park, a substantial 28 acre industrial estate with three separate points of access.