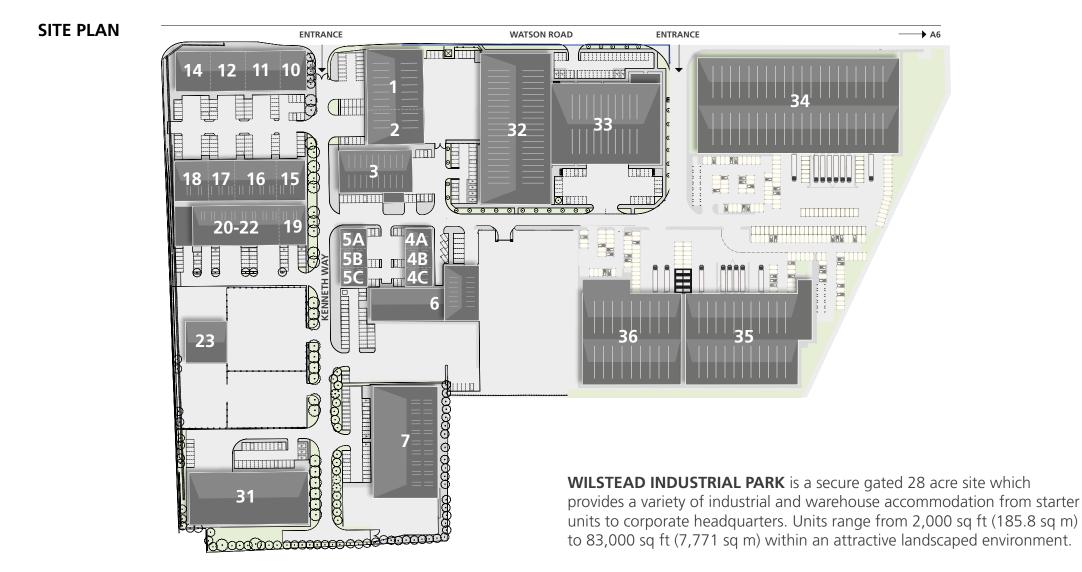

## wilstead industrial park

WILSTEAD BEDFORD MK45 3PD





# Trade Counter, Business & Industrial / Warehouse Units 2,000 - 83,000 sq ft **TOLET**

- Core M1 industrial location
- M1 (J13) and A1 approx. 10 mins away
- Modern warehouse / industrial units
- Part of Wixams regeneration area
- Planning for B1, B2 & B8 uses
- Secure gated industrial estate

BEDFORD

ADJACENT TO NEW DISTRIBUTION CENTRES:



Holdsworth Sainsbury's



# wilstead industrial park

WILSTEAD BEDFORD MK45 3PD





DOCK AND LEVEL ACCESS LOADING DOORS

BEDFORD



EXCELLENT CONNECTIVITY



GOOD LOCAL LABOUR POOL



SECURE GATED ESTATE



GENEROUS CAR PARKING SPACES



YARD DEPTH UP TO 50M





## wilstead industrial park

WILSTEAD BEDFORD MK45 3PD



#### COMMUNICATIONS

#### MOTORWAYS

| A6     | 0.5 miles |
|--------|-----------|
| A421   | 1.5 miles |
| M1 J13 | 10 miles  |
| A1     | 11 miles  |
| M25    | 32 miles  |

### **TOWNS / CITIES**

| Bedford       | 3.5 miles |
|---------------|-----------|
| Luton         | 16 miles  |
| Milton Keynes | 15 miles  |
| London        | 50 miles  |

## LOCATION

Wilstead Industrial Park sits in an excellent location off the A6 trunk road, approximately 1 mile south of the A421 Bedford Southern Bypass, along the A6, providing very fast dual carriageway access to M1 J13 (10 miles) and the A1 (11 miles) at the Black Cat roundabout.



#### **FURTHER INFORMATION**

For further information please contact the sole agents.

EPC

Available