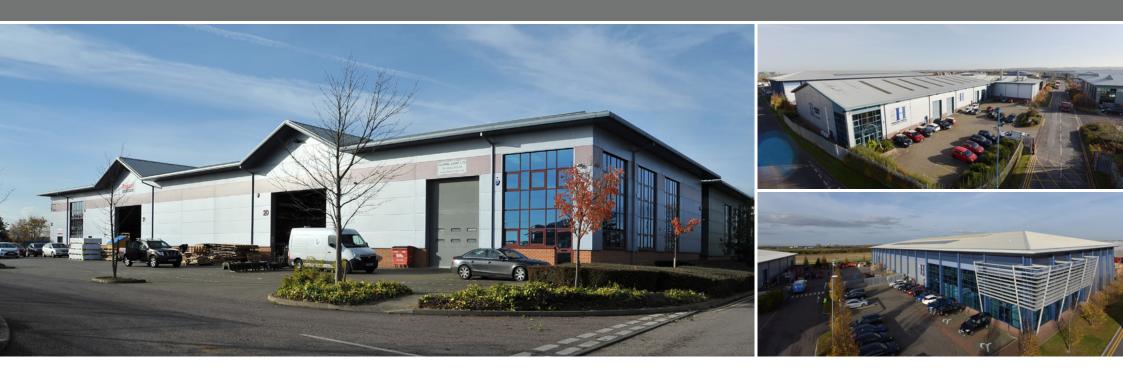

# Trade Counter, Business & Industrial / Warehouse Units 2,000 - 83,000 sq ft **TOLET**

- Core M1 industrial location
- M1 (J13) and A1 approx. 10 mins away
- Modern warehouse / industrial units
- Part of Wixams regeneration area
- Planning for B1, B2 & B8 uses
- Secure gated industrial estate

# wilstead industrial park

WILSTEAD BEDFORD MK45 3PD

DOCK AND LEVEL ACCESS LOADING DOORS

BEDFORD

EXCELLENT CONNECTIVITY

GOOD LOCAL LABOUR POOL

SECURE GATED ESTATE

GENEROUS CAR PARKING SPACES