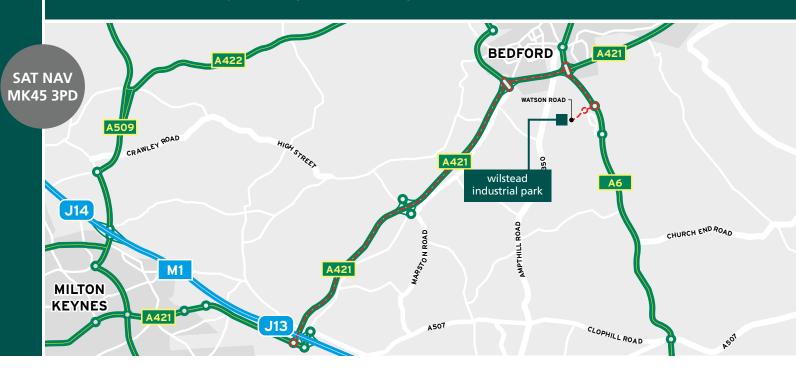

#### MOTORWAYS

| A6     | 0.5 miles |
|--------|-----------|
| A421   | 1.5 miles |
| M1 J13 | 10 miles  |
| A1     | 11 miles  |
| M25    | 32 miles  |

### **TOWNS / CITIES**

| Bedford       | 3.5 miles |
|---------------|-----------|
| Luton         | 16 miles  |
| Milton Keynes | 15 miles  |
| London        | 50 miles  |

## LOCATION

Wilstead Industrial Park sits in an excellent location off the A6 trunk road, approximately 1 mile south of the A421 Bedford Southern Bypass, along the A6, providing very fast dual carriageway access to M1 J13 (10 miles) and the A1 (11 miles) at the Black Cat roundabout.