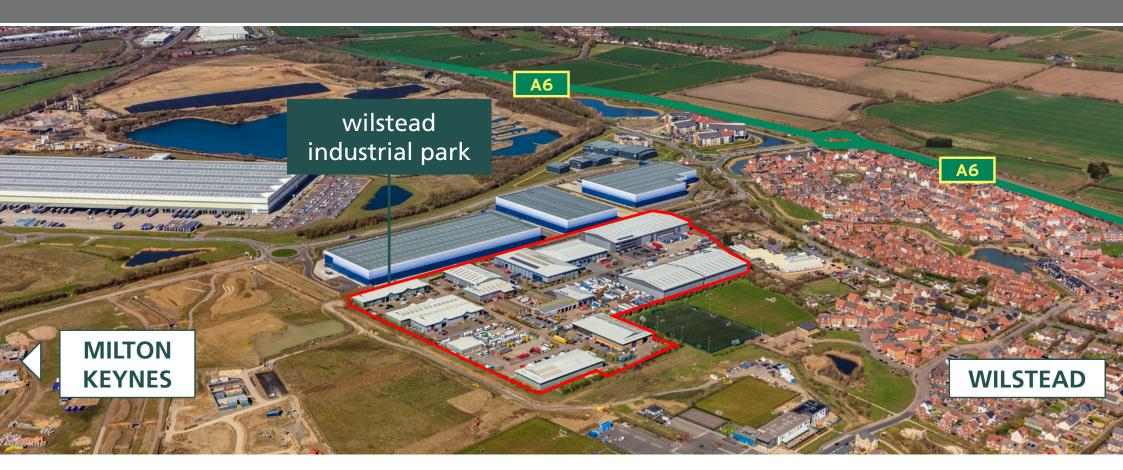

## LOCATION

Wilstead Industrial Park sits in an excellent location off the A6 trunk road, approximately 1 mile south of the A421 Bedford Southern Bypass, along the A6, providing very fast dual carriageway access to M1 J13 (10 miles) and the A1 (11 miles) at the Black Cat roundabout.