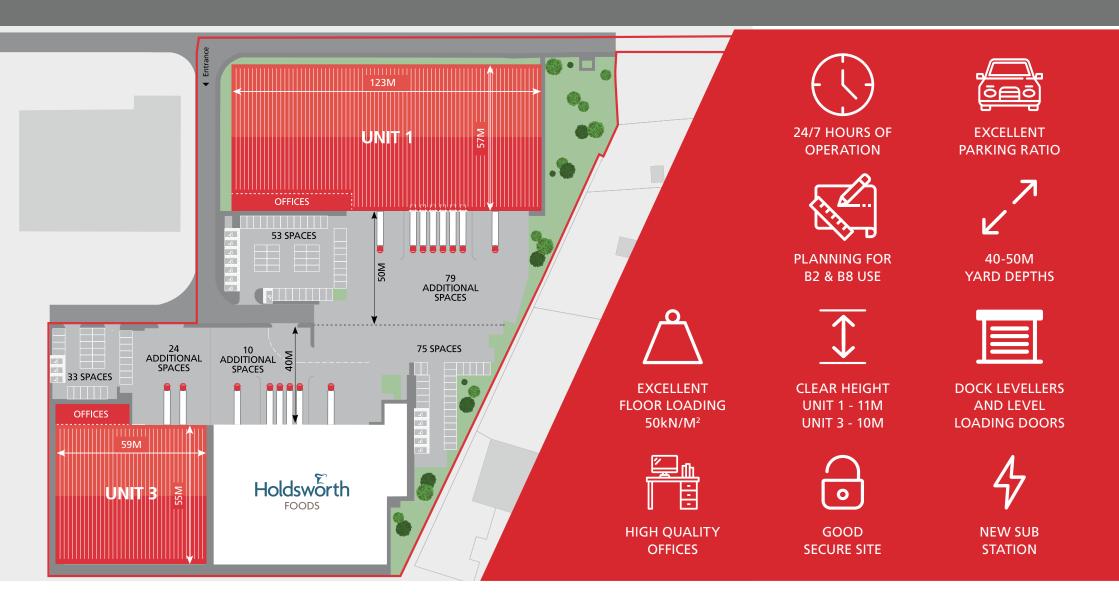

# wilstead industrial park

WIXAMS BEDFORD MK45 3PD

**WILSTEAD INDUSTRIAL PARK** is 28 acres with 250,000 of existing space. The new development consists of three units totalling 169,940 sq ft.

#### **ACCOMMODATION (GIA)**

| UNIT 1                                        | SQ FT      | SQ M     |
|-----------------------------------------------|------------|----------|
| Warehouse                                     | 75,991     | 7,059.8  |
| Offices                                       | 7,085      | 658.2    |
| Total                                         | 83,076     | 7,718    |
| Car Parking Spaces 53<br>Additional Spaces 79 |            |          |
| UNIT 2                                        | SQ FT      | SQ M     |
| Warehouse                                     | 42,267     | 3,921.2  |
| Offices                                       | HoldsW5598 | 427.2    |
| Total                                         | 45,806     | 4,348.4  |
| Car Parking Spaces 75<br>Additional Spaces 10 |            |          |
| UNIT 3                                        | SQ FT      | SQ M     |
| Warehouse                                     | 36,879     | 3,426.2  |
| Offices                                       | 3,179      | 295.3    |
| Total                                         | 40,058     | 3,721.5  |
| Car Parking Spaces 33<br>Additional Spaces 24 |            |          |
| Total                                         | 169,940    | 15,787.9 |