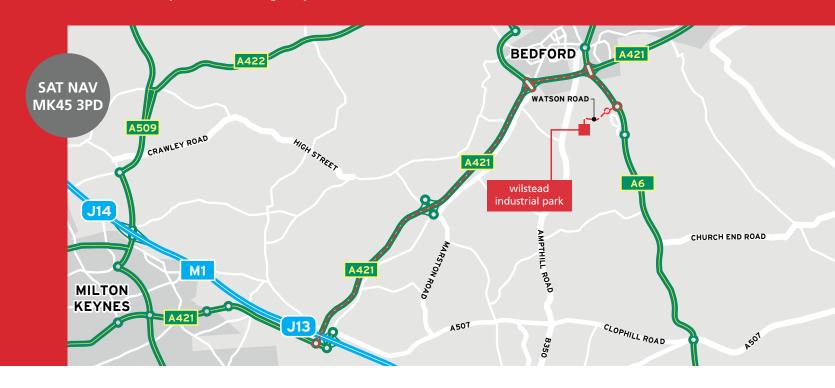

#### **MOTORWAYS**

| A6     | 0.5 miles |  |
|--------|-----------|--|
| A421   | 1.5 miles |  |
| M1 J13 | 10 miles  |  |
| A1     | 11 miles  |  |
| M25    | 32 miles  |  |

| Bedford       | 3.5 miles |
|---------------|-----------|
| Luton         | 16 miles  |
| Milton Keynes | 15 miles  |
| London        | 50 miles  |

#### **LOCATION**

Wilstead Industrial Park sits in an excellent location approximately 1 mile south of the A421 along the A6, to the west of Bedford with very fast dual carriageway access to M1 J13 (10 miles) and the A1 (11 miles) at the Black Cat roundabout.