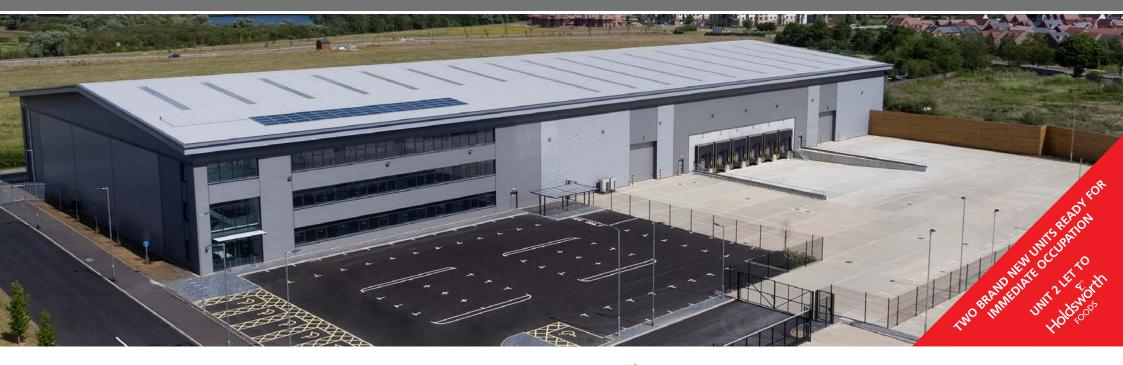

# Brand New Warehouse / Industrial Units 40,058 - 83,076 sq ft **TO LET**

ADJACENT TO NEW DISTRIBUTION CENTRES:

- Core M1 industrial location
- Located just off the A6
- Part of Wixams Regeneration Area
- Grade A warehouse / industrial units
- Secure gated industrial estate
- Available now

# wilstead industrial park

WIXAMS BEDFORD MK45 3PD

**WILSTEAD INDUSTRIAL PARK** is 28 acres with 250,000 of existing space. The new development consists of three units totalling 169,940 sq ft.