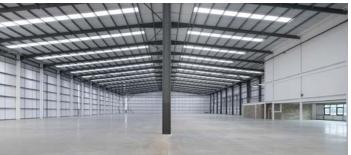

#### **ACCOMMODATION (GIA)**

| UNIT 1                                        | SQ FT      | SQ M     |
|-----------------------------------------------|------------|----------|
| Warehouse                                     | 75,991     | 7,059.8  |
| Offices                                       | 7,085      | 658.2    |
| Total                                         | 83,076     | 7,718    |
| Car Parking Spaces 53<br>Additional Spaces 79 |            |          |
| UNIT 2                                        | SQ FT      | SQ M     |
| Warehouse                                     | 42,267     | 3,921.2  |
| Offices                                       | HoldsW5598 | 427.2    |
| Total                                         | 45,806     | 4,348.4  |
| Car Parking Spaces 75<br>Additional Spaces 10 |            |          |
| UNIT 3                                        | SQ FT      | SQ M     |
| Warehouse                                     | 36,879     | 3,426.2  |
| Offices                                       | 3,179      | 295.3    |
| Total                                         | 40,058     | 3,721.5  |
| Car Parking Spaces 33<br>Additional Spaces 24 |            |          |
| Total                                         | 169,940    | 15,787.9 |