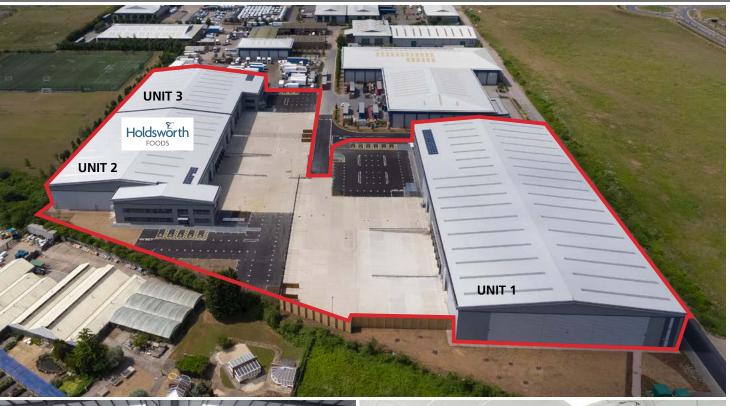

# wilstead industrial park

WIXAMS BEDFORD MK45 3PD

**WILSTEAD INDUSTRIAL PARK** is 28 acres with 250,000 of existing space. The new development consists of three units totalling 169,940 sq ft.

#### **ACCOMMODATION (GIA)**

| UNIT 1                                        | SQ FT      | SQ M     |
|-----------------------------------------------|------------|----------|
| Warehouse                                     | 75,991     | 7,059.8  |
| Offices                                       | 7,085      | 658.2    |
| Total                                         | 83,076     | 7,718    |
| Car Parking Spaces 53<br>Additional Spaces 79 |            |          |
| UNIT 2                                        | SQ FT      | SQ M     |
| Warehouse                                     | 42,267     | 3,921.2  |
| Offices                                       | HoldsW5598 | 427.2    |
| Total                                         | 45,806     | 4,348.4  |
| Car Parking Spaces 75<br>Additional Spaces 10 |            |          |
| UNIT 3                                        | SQ FT      | SQ M     |
| Warehouse                                     | 36,879     | 3,426.2  |
| Offices                                       | 3,179      | 295.3    |
| Total                                         | 40,058     | 3,721.5  |
| Car Parking Spaces 33<br>Additional Spaces 24 |            |          |
| Total                                         | 169,940    | 15,787.9 |