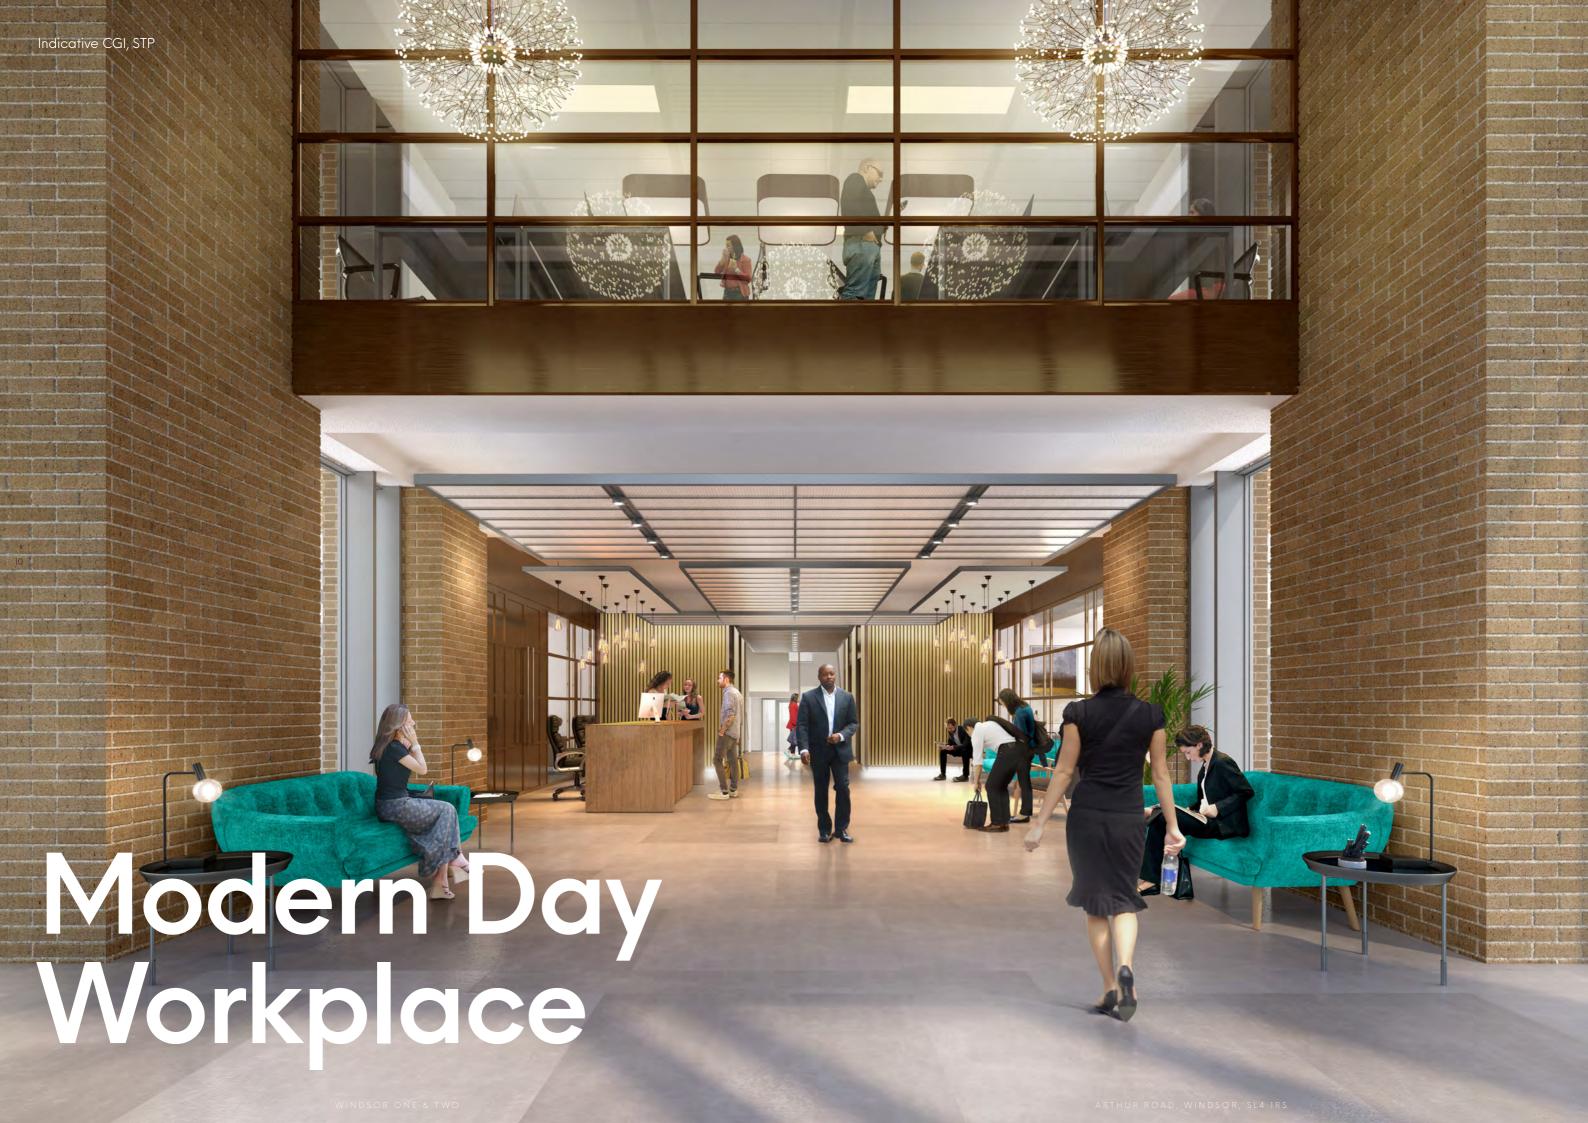

# Grade A Office Space with Views of Windsor Castle

Windsor One & Two will provide two comprehensively redeveloped self-contained office buildings each benefiting from new two story reception extensions. Windsor One will provide 57,387 sq ft and is now fully let. Windsor Two will provide 31,293 sq ft with an exceptional parking ratio of 1:313 sq ft.

The office space will provide new M&E throughout, roof terraces, courtyard landscaping, shower and cycle facilities, all with contemporary & modern finishes.

# Grade A Specification

Open plan, modern work space overlooking a central courtyard with views of Windsor castle.

Unrivalled car parking ratio of up to 1:313 sq ft 283 spaces

Sub-divisible floor plates

New passenger lifts