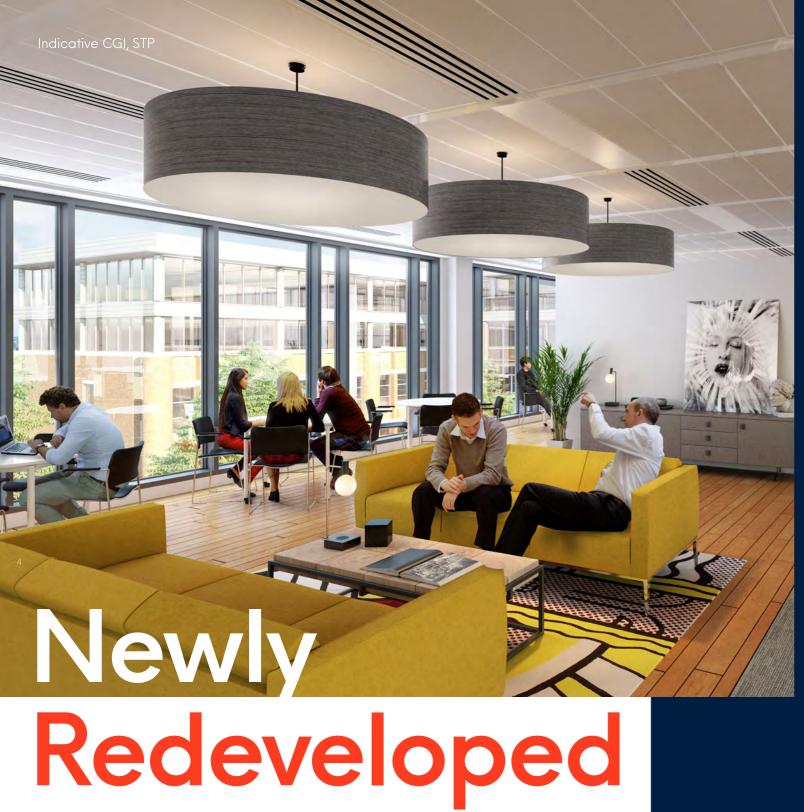

# Grade A Office Space with Views of Windsor Castle

Windsor One & Two will provide two comprehensively redeveloped self-contained office buildings each benefiting from new two story reception extensions. Windsor One will provide 57,387 sq ft and is now fully let. Windsor Two will provide 31,293 sq ft with an exceptional parking ratio of 1:313 sq ft.

The office space will provide new M&E throughout, roof terraces, courtyard landscaping, shower and cycle facilities, all with contemporary & modern finishes.