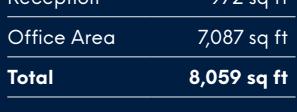

# Floor Area

Demise/Floor Area IPMS3

| Total Proposed               |             | 31,293 sq ft             |
|------------------------------|-------------|--------------------------|
| Reception                    |             | 972 sq ft                |
| Ground Floor                 |             | 7,087 sq ft              |
| First Floor                  | UNDER OFFER | 7,645 sq ft              |
| Second Floor<br>Terrace Area |             | 7,631 sq ft<br>371 sq ft |
| Third Floor Terrace Area     |             | 7,478 sq ft<br>142 sq ft |
| Fourth Floor                 |             | 480 sq ft                |

# **Ground Floor**

| Floor Area  |          |  |  |
|-------------|----------|--|--|
| Reception   | 972 sq   |  |  |
| Office Area | 7.087 sa |  |  |