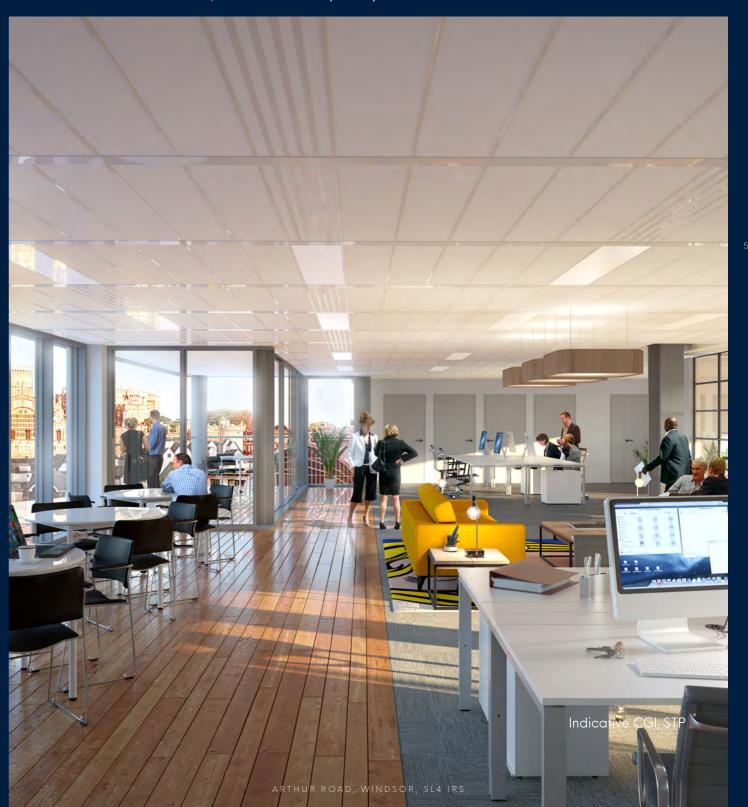

# Grade A Office Space with Views of Windsor Castle

Windsor One & Two will provide two comprehensively redeveloped self-contained office buildings each benefiting from new two story reception extensions. Windsor One will provide 57,387 sq ft and is now fully let. Windsor Two will provide 31,293 sq ft with an exceptional parking ratio of 1:313 sq ft.

The office space will provide new M&E throughout, roof terraces, courtyard landscaping, shower and cycle facilities, all with contemporary & modern finishes.