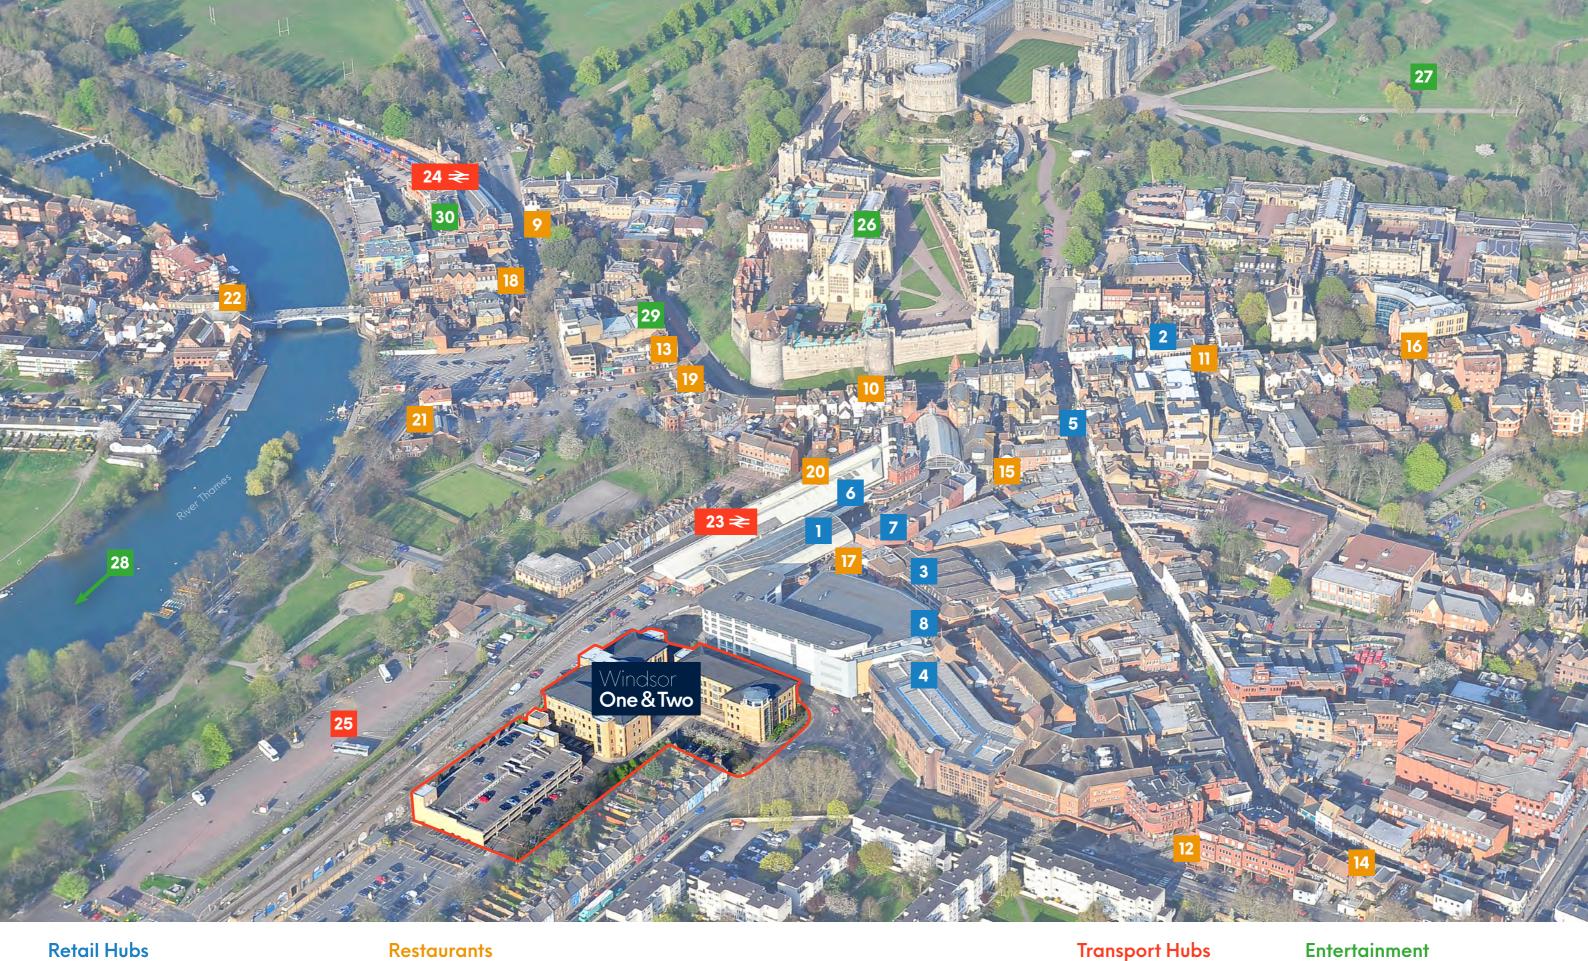

# Located in the heart of the town centre

The buildings are adjacent to Windsor and Eton Central train station. A wide range of retail, leisure, food & drink offering is a short stroll away.

## **Retail Hubs**

- Royal Windsor Station 6. French Connection
- 2. Windsor Guildhall

7. Whistles

8. Waitrose

- 3. Daniels of Windsor
- 4. Windsor Yards
- 5. Peascod Street

### Restaurants

- 9. The Royal Windsor
- 10. Duchess of Cambridge
- 11. Marco Pierre White Steakhouse
- 12. Mamara
- 13. Giggling Squid

- 14. Enzo Windsor
- 15. Sebastian's
- 16. À la Russe
- 17. Carluccio's
- 18. Bel & The Dragon

#### 19. Zizzi's

- 20. Gourmet Burger Kitchen
- 21. Browns
- 22. Côte Brasserie

## **Transport Hubs**

- 23. Windsor & Eton Central
- 24. Windsor & Eton Riverside
- 25. Windsor Coach Station

- 26. Windsor Castle & St George's Chapel
- 27. The Home Park Golf Course
- 28. Windsor Racecourse
- 29. Theatre Royal, Windsor
- 30. Old Ticket Hall

# Windsor One & Two are situated next to Windsor and Eton Central station and half a mile from Windsor & Eton Riverside which provide regular services to London and the wider national rail network.