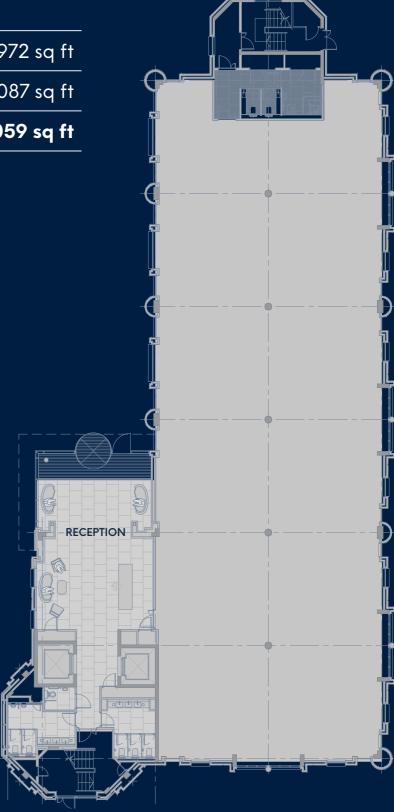

# **Ground Floor**

| Floor Area  |          |  |  |
|-------------|----------|--|--|
| Reception   | 972 sq   |  |  |
| Office Area | 7.087 sa |  |  |