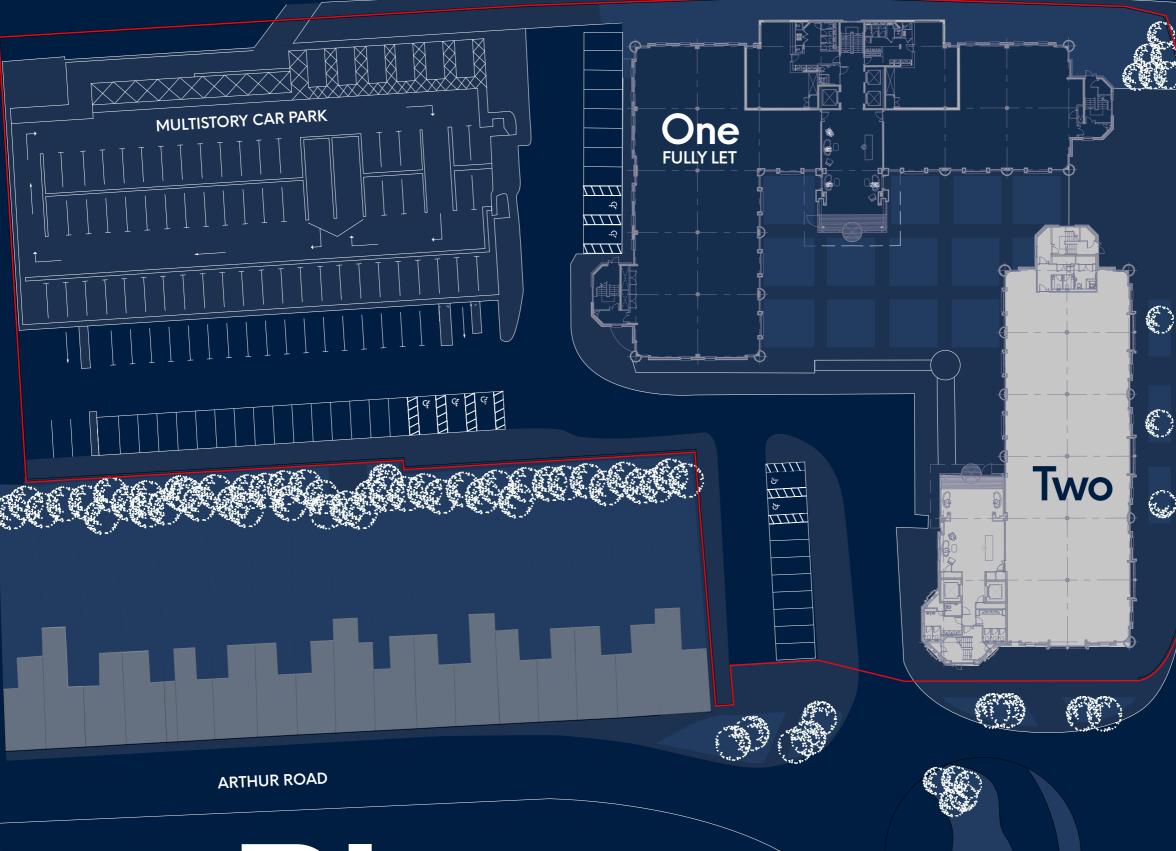

# Site Plan

WINDSOR ONE & TWO

ARTHUR ROAD, WINDSOR, SL4 1RS

# Grade A Office Space with Views of Windsor Castle

Windsor One & Two will provide two comprehensively redeveloped self-contained office buildings each benefiting from new two story reception extensions. Windsor One will provide 57,387 sq ft and is now fully let. Windsor Two will provide 31,293 sq ft with an exceptional parking ratio of 1:313 sq ft.