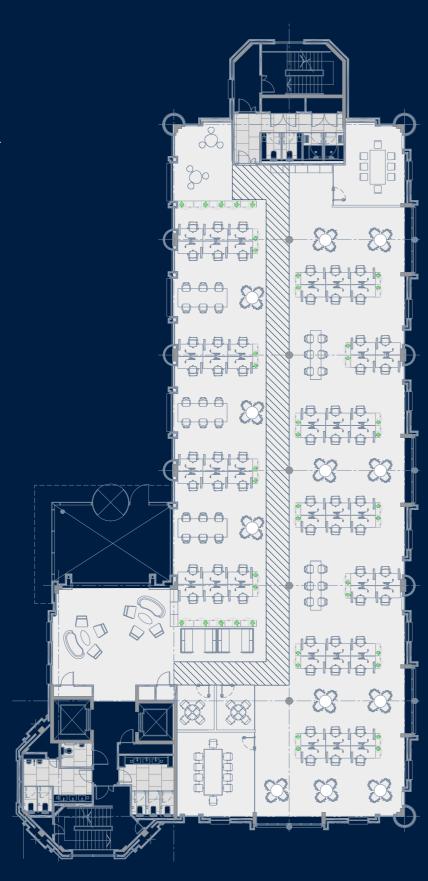

# Typical Floor

Indicative Space Plan - 7,645 sq ft

### Item Schedule

- Desks: 62
- Meeting Rooms: 4