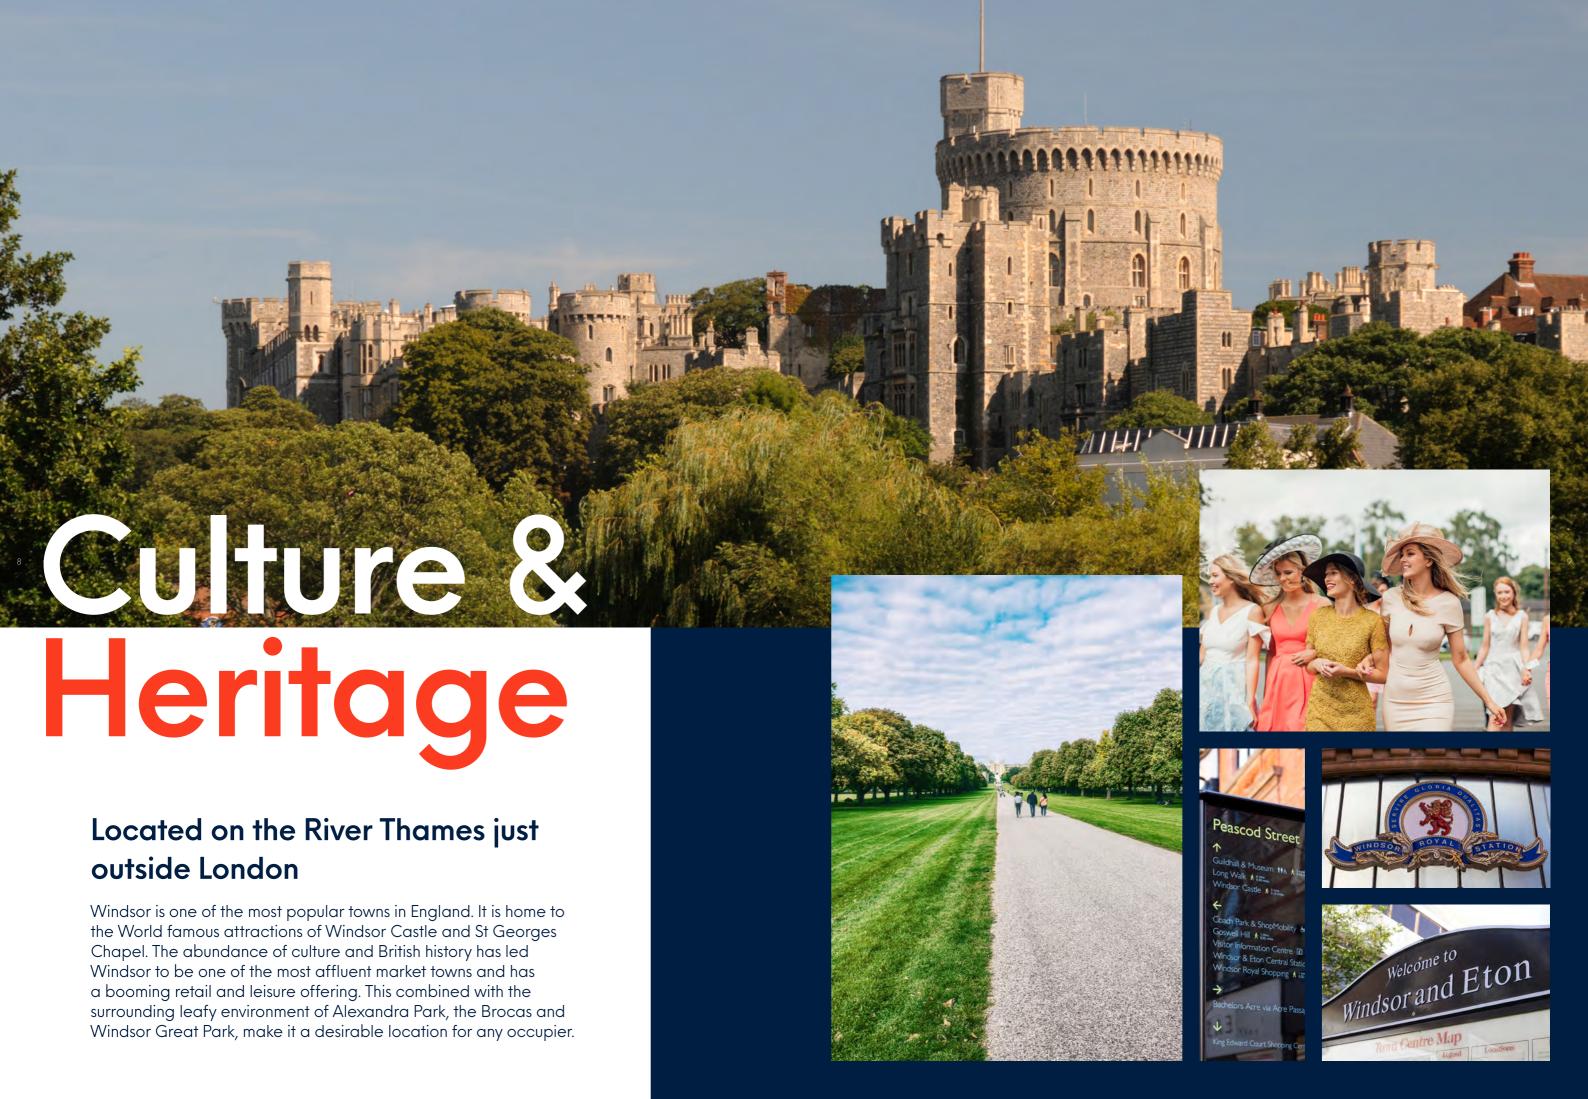

# Located in the heart of the town centre

The buildings are adjacent to Windsor and Eton Central train station. A wide range of retail, leisure, food & drink offering is a short stroll away.