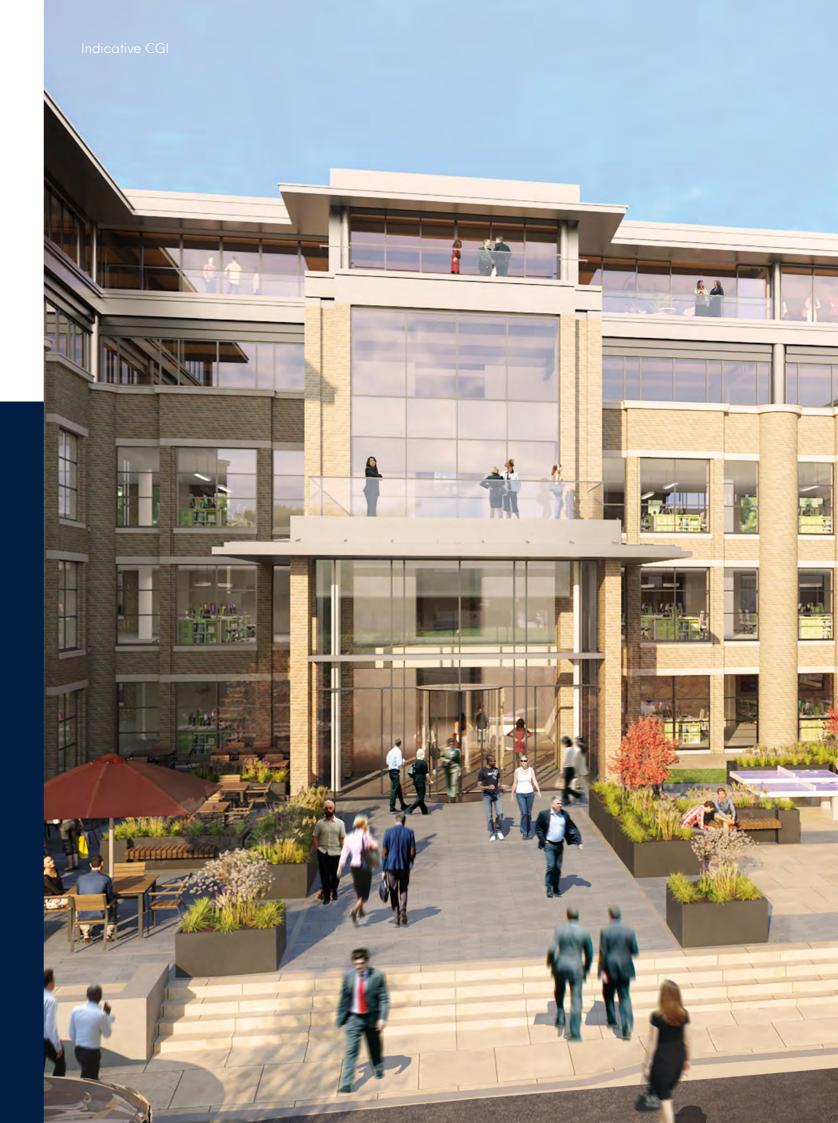

# Grade A Office Space with Views of Windsor Castle

Windsor One & Two will provide two comprehensively redeveloped self-contained office buildings each benefiting from new two story reception extensions. Windsor One will provide 57,387 sq ft and is now fully let. Windsor Two will provide 31,293 sq ft with an exceptional parking ratio of 1:313 sq ft.

The office space will provide new M&E throughout, roof terraces, courtyard landscaping, shower and cycle facilities, all with contemporary & modern finishes.