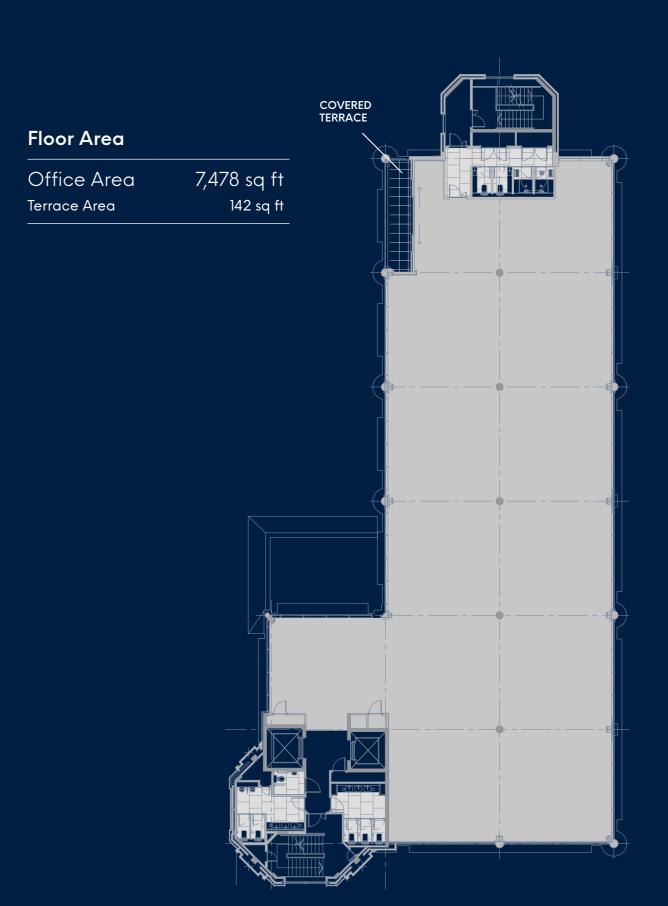

# Floor Area

Demise/Floor Area IPMS3

| Total Proposed               |             | 31,293 sq ft             |
|------------------------------|-------------|--------------------------|
| Reception                    |             | 972 sq ft                |
| Ground Floor                 |             | 7,087 sq ft              |
| First Floor                  | UNDER OFFER | 7,645 sq ft              |
| Second Floor<br>Terrace Area |             | 7,631 sq ft<br>371 sq ft |
| Third Floor Terrace Area     |             | 7,478 sq ft<br>142 sq ft |
| Fourth Floor                 |             | 480 sq ft                |

# **Third Floor**

20