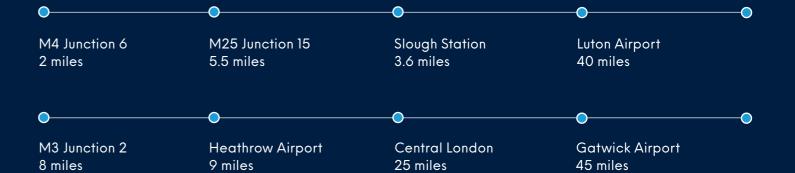

### By Rail (From Windsor & Eton Central Station)

| Slough Station                       | Maidenhead Station  | London Paddington                     | Reading Station                       |   |
|--------------------------------------|---------------------|---------------------------------------|---------------------------------------|---|
| 6 mins                               | 16 mins             | 29 mins                               | 32 mins                               |   |
| (From Windsor & Eton Central Station | )                   |                                       |                                       |   |
| <u> </u>                             | <u> </u>            | <u> </u>                              | <u> </u>                              |   |
| Staines Station                      | Twickenham Station  | Richmond Station                      | London Waterloo                       |   |
| 16 mins                              | 30 mins             | 46 mins                               | 56 mins                               |   |
| By Crossrail (From SI                | ough Station)       |                                       |                                       |   |
| By Crossrail (From SI                | ough Station)       |                                       |                                       |   |
| By Crossrail (From SI                | ough Station)       |                                       |                                       |   |
| ,<br>0                               | <u> </u>            | West Falina                           | O                                     | O |
| O—————<br>Hayes & Harlington         | Heathrow Terminal 4 | West Ealing                           | London Paddington 27 mins             | O |
| ,<br>0                               | <u> </u>            | West Ealing<br>18 mins                | London Paddington<br>27 mins          |   |
| O—————<br>Hayes & Harlington         | Heathrow Terminal 4 | · · · · · · · · · · · · · · · · · · · | · · · · · · · · · · · · · · · · · · · |   |
| O—————<br>Hayes & Harlington         | Heathrow Terminal 4 | · · · · · · · · · · · · · · · · · · · | · · · · · · · · · · · · · · · · · · · |   |

# By Roac

Windsor One & Two are prominently situated in the town centre and benefit from easy access to the national motorway network within 2 miles and central London in 25 miles. Heathrow airport is easily accessible, located 9 miles east of Windsor.