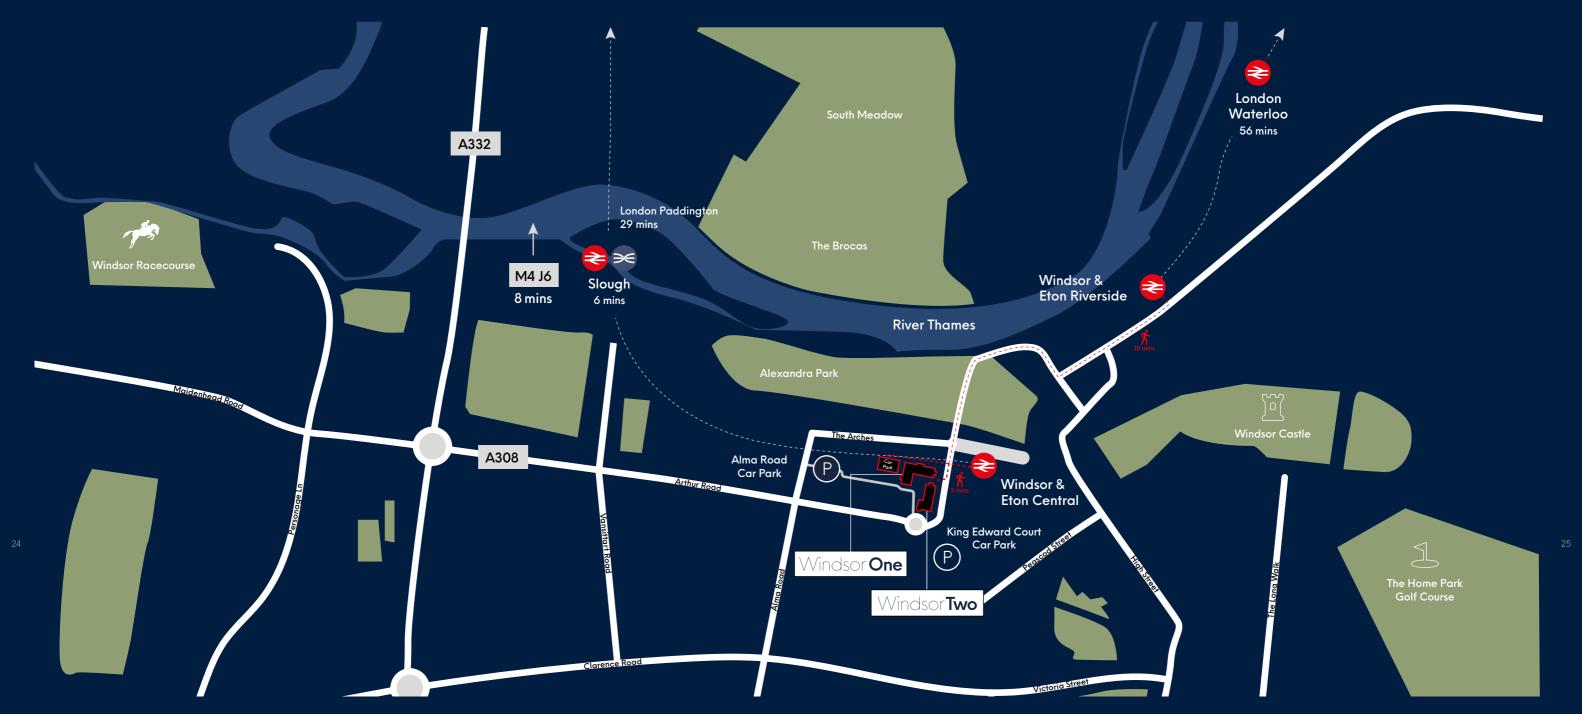

# Located in the heart of the town centre

The buildings are adjacent to Windsor and Eton Central train station. A wide range of retail, leisure, food & drink offering is a short stroll away.

# Windsor One & Two are situated next to Windsor and Eton Central station and half a mile from Windsor & Eton Riverside which provide regular services to London and the wider national rail network.

# By Roac

Windsor One & Two are prominently situated in the town centre and benefit from easy access to the national motorway network within 2 miles and central London in 25 miles. Heathrow airport is easily accessible, located 9 miles east of Windsor.