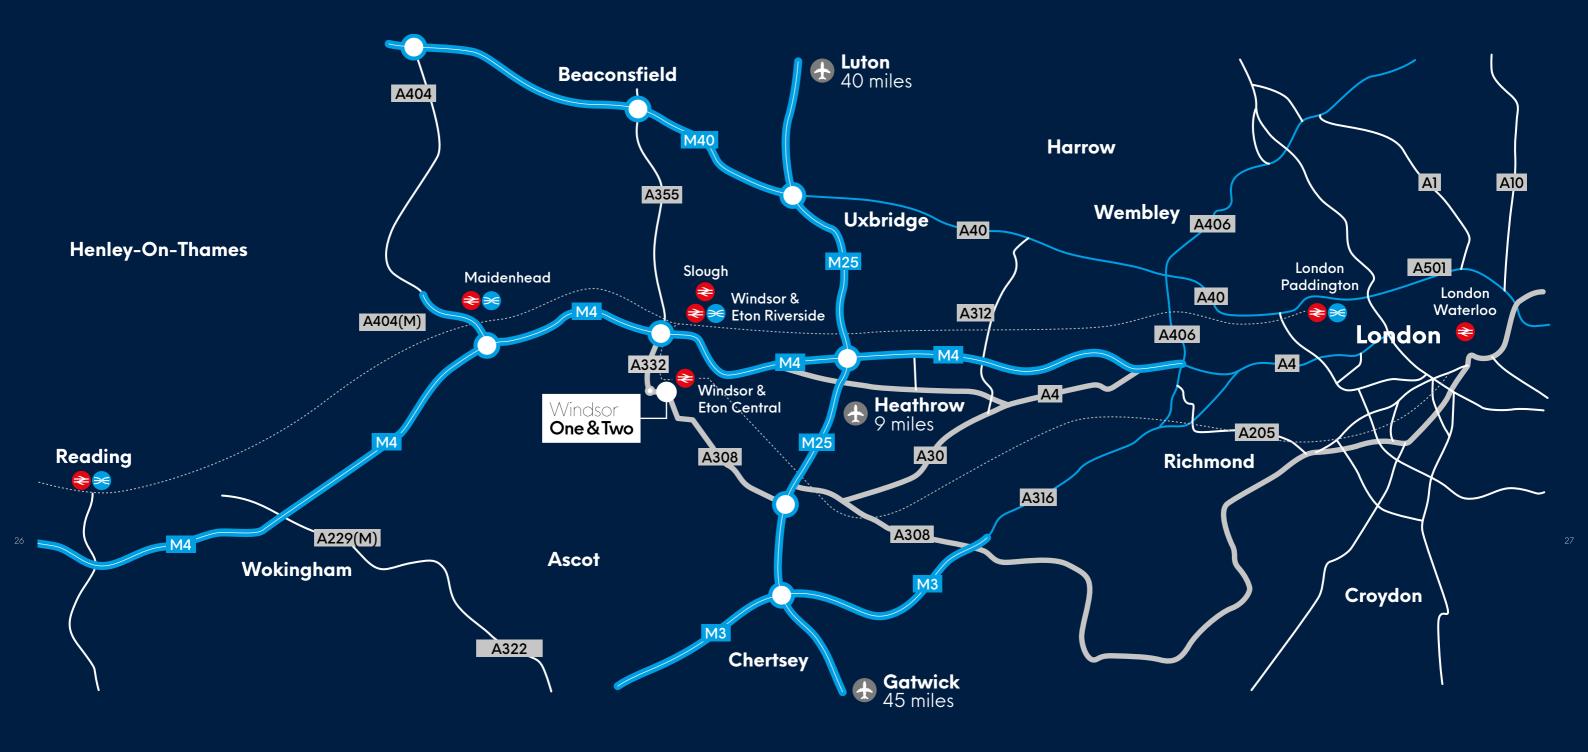

# By Roac

Windsor One & Two are prominently situated in the town centre and benefit from easy access to the national motorway network within 2 miles and central London in 25 miles. Heathrow airport is easily accessible, located 9 miles east of Windsor.