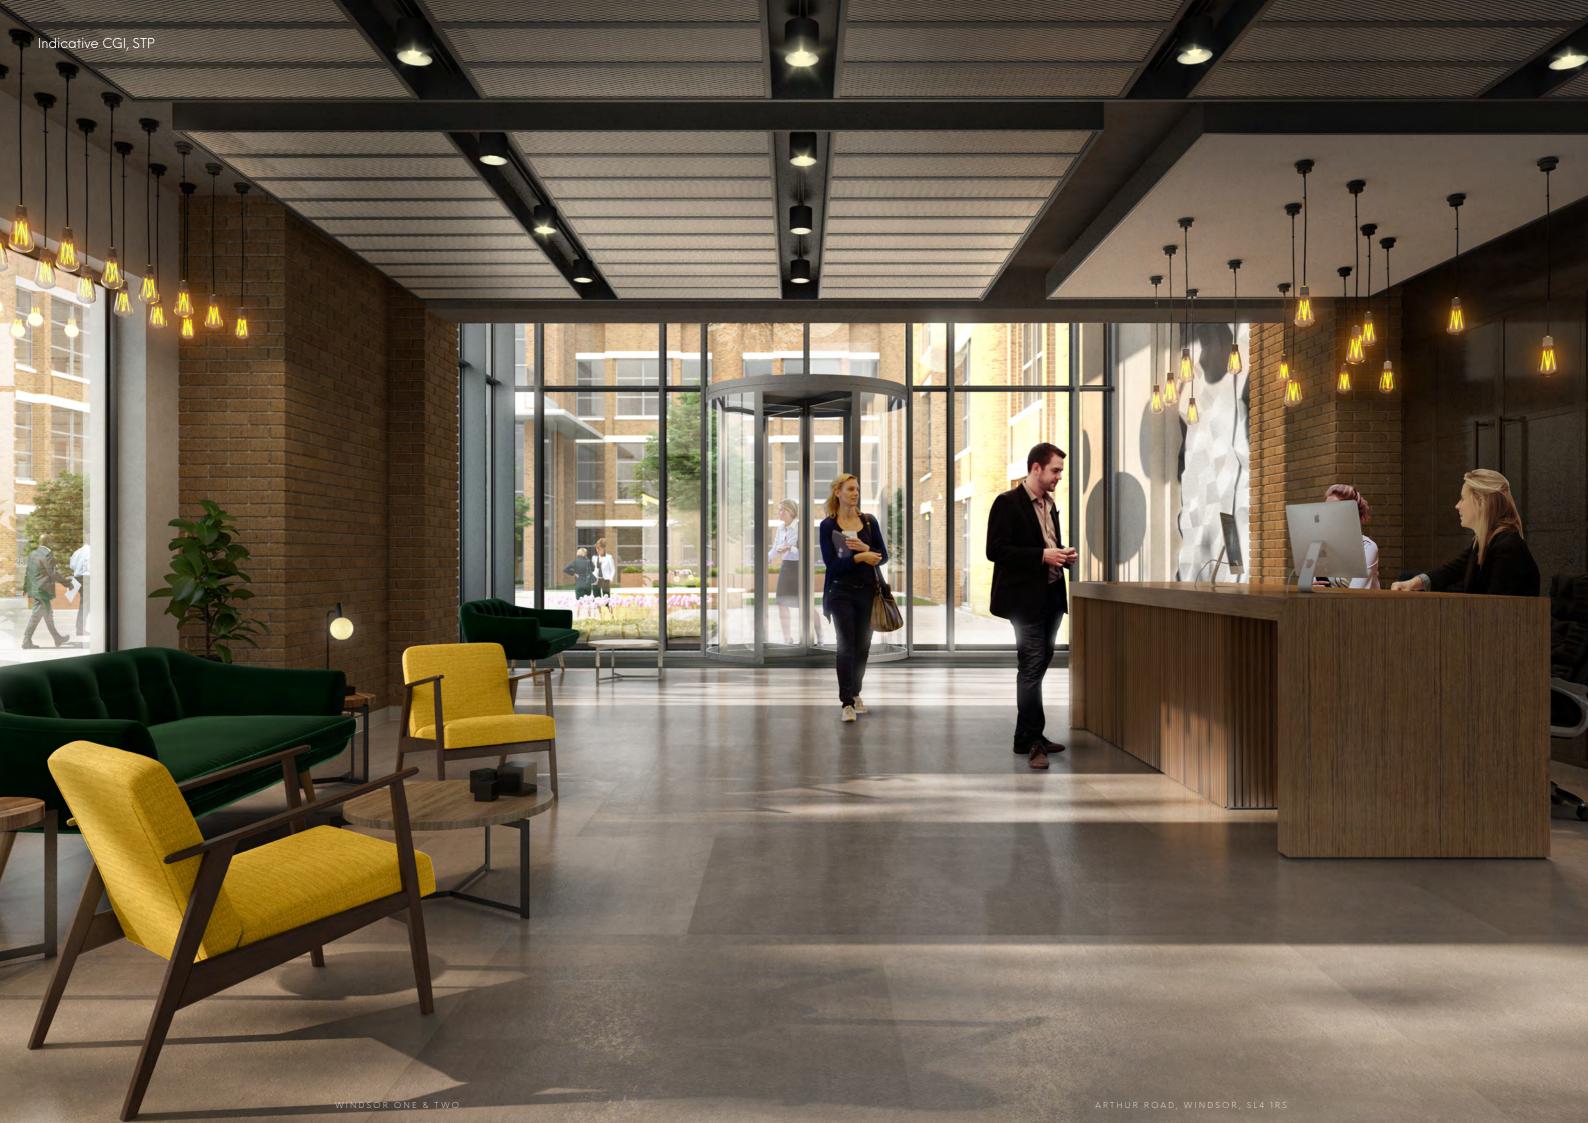

# Grade A Office Space with Views of Windsor Castle

Windsor One & Two will provide two comprehensively redeveloped self-contained office buildings each benefiting from new two story reception extensions. Windsor One will provide 57,387 sq ft and is now fully let. Windsor Two will provide 31,293 sq ft with an exceptional parking ratio of 1:313 sq ft.

The office space will provide new M&E throughout, roof terraces, courtyard landscaping, shower and cycle facilities, all with contemporary & modern finishes.

# Grade A Specification

Open plan, modern work space overlooking a central courtyard with views of Windsor castle.

Unrivalled car parking ratio of up to 1:313 sq ft 283 spaces

Sub-divisible floor plates

New passenger lifts

New VRF air conditioning

Minimum EPC B rating

Full suite of warranties

24 hour access and security

Secure cycle racks & Showers