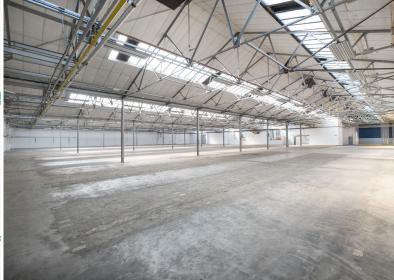

### **DESCRIPTION**

A single storey industrial / warehouse unit with a high quality office section adjoining the front. Loading is to the rear elevation via an electronically operated roller shutter door. The internal clearance is approximately 4.8m (15'9"). There is a solid concrete floor throughout and a 3 phase electricity supply.