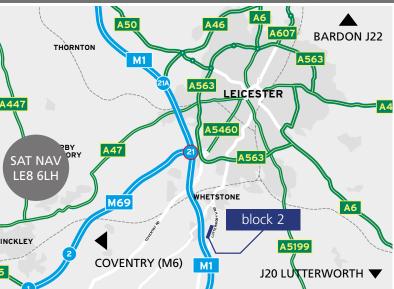

#### **LOCATION**

The estate is located to the south of Whetstone, a suburb of Leicester, approximately 5 miles to the south of Leicester City Centre. It is situated in an established industrial area, approximately 4 miles from Junction 21 of the M1, which connects directly to the M69, and only 13 miles from J1 of the M6.

## **COMMUNICATIONS**

| M1 - Junction 21 | 4 miles  |
|------------------|----------|
| City Centre      | 5 miles  |
| M6 - Junction 1  | 13 miles |
| Coventry         | 27 miles |
| Birmingham       | 43 miles |
|                  |          |