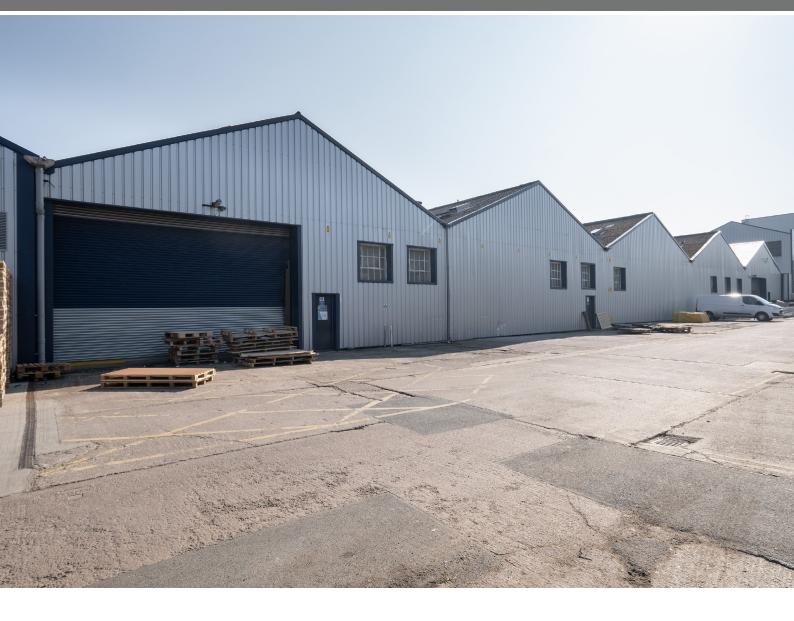

### **DESCRIPTION**

A single storey industrial / warehouse unit with a high quality office section adjoining the front. Loading is to the rear elevation via an electronically operated roller shutter door. The internal clearance is approximately 4.8m (15'9"). There is a solid concrete floor throughout and a 3 phase electricity supply.