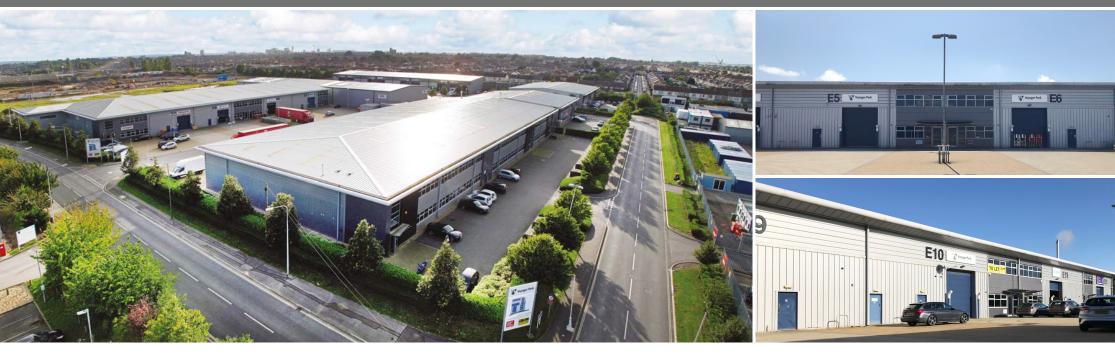

## **ACCOMMODATION**

The units have been built to a high specification and have a prominent frontage onto Portfield Road. These clear span warehouse or industrial units incorporate fitted offices with excellent natural light and staff welfare facilities.

The buildings benefit from an independent customer and staff access point with allocated car parking spaces. The loading and car park areas can be fenced in subject to prior approval of the Landlord.

| Unit (GIA) | sq ft  | sq r    |
|------------|--------|---------|
| E5         | 7,081  | 657.8   |
| E10        | 3,912  | 363.4   |
| E5 & E10   | 10,993 | 1,021.2 |
| E2         | 13,494 | 1,253.6 |
|            |        |         |

E5 and E10 are available individually or combined.