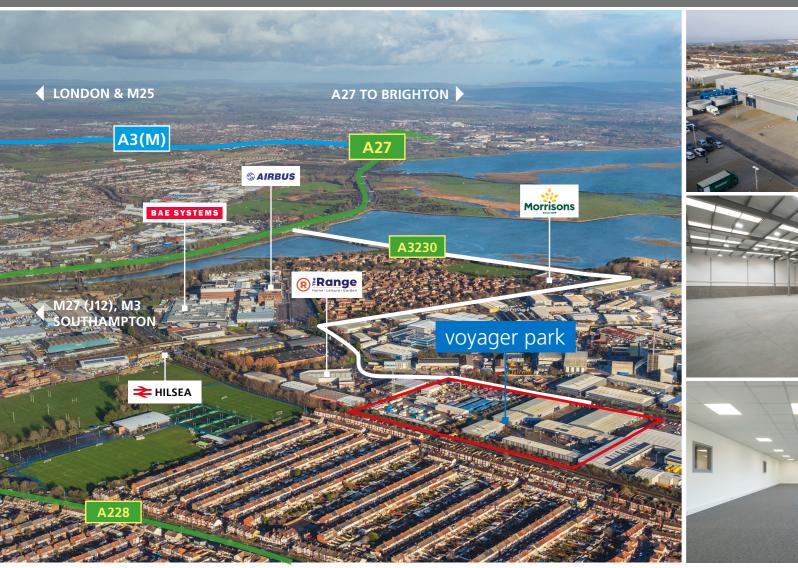

## **LOCATION**

Voyager Park is located on Portfield Road and forms part of the established Airport Industrial Estate in Hilsea, North Portsmouth. The Park benefits from good access to the A27 trunk road at the Farlington Intersection, via Eastern Road (A2030) and is within a close proximity of a range of amenities, which include Hilsea Railway Station and retail facilities at Ocean Retail Park and Morrisons Supermarket.

## voyager park

PORTFIELD ROAD PORTSMOUTH PO3 5FL

CHICHESTER

A2030

COSHAM

voyager park

HILSEA

BURRFIELDSRD

A288

ANCHORAGERD

A3[M]

**SAT NAV** 

PO3 5FL