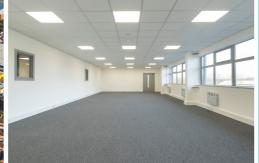

## **ACCOMMODATION**

The units have been built to a high specification and have a prominent frontage onto Portfield Road. These clear span warehouse or industrial units incorporate fitted offices with excellent natural light and staff welfare facilities.

The buildings benefit from an independent customer and staff access point with allocated car parking spaces. The loading and car park areas can be fenced in subject to prior approval of the Landlord.

| Unit (GIA) | sq ft  | sq r    |
|------------|--------|---------|
| E5         | 7,081  | 657.8   |
| E10        | 3,912  | 363.4   |
| E5 & E10   | 10,993 | 1,021.2 |
| E2         | 13,494 | 1,253.6 |
|            |        |         |