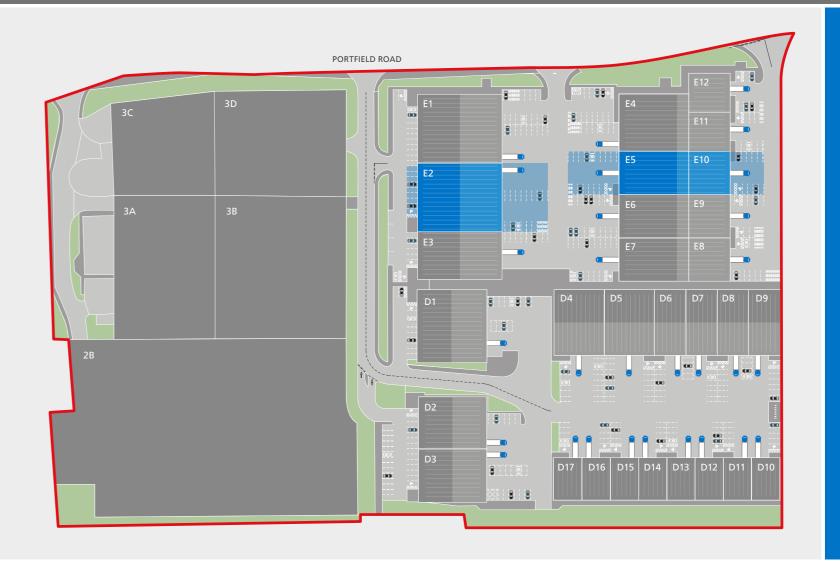

The buildings benefit from an independent customer and staff access point with allocated car parking spaces. The loading and car park areas can be fenced in subject to prior approval of the Landlord.

| Unit (GIA) | sq ft  | sq r    |
|------------|--------|---------|
| E5         | 7,081  | 657.8   |
| E10        | 3,912  | 363.4   |
| E5 & E10   | 10,993 | 1,021.2 |
| E2         | 13,494 | 1,253.6 |
|            |        |         |

E5 and E10 are available individually or combined.