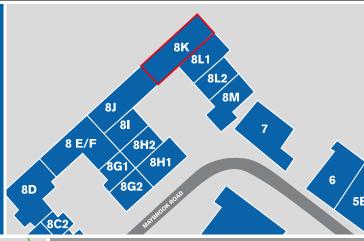

## **LOCATION**

The premises are located on the Maybrook

Junction 5 of the M6 Motorway and Junction which provides good access into Birmingham

| ACCOMMODATION | SQ FT | SQ M   |
|---------------|-------|--------|
| Warehouse     | 7,429 | 690.24 |
| Office        | 644   | 59.80  |
| Office        | 644   | 59.80  |
| TOTAL GIA     | 8,717 | 809.84 |