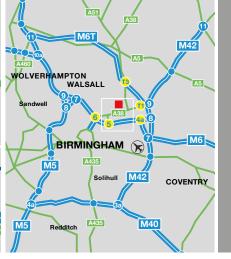

## **LOCATION**

The premises are located on the Maybrook

Junction 5 of the M6 Motorway and Junction which provides good access into Birmingham

| ACCOMMODATION | SQ FT | SQ M   |
|---------------|-------|--------|
| Warehouse     | 7,429 | 690.24 |
| Office        | 644   | 59.80  |
| Office        | 644   | 59.80  |
| TOTAL GIA     | 8,717 | 809.84 |