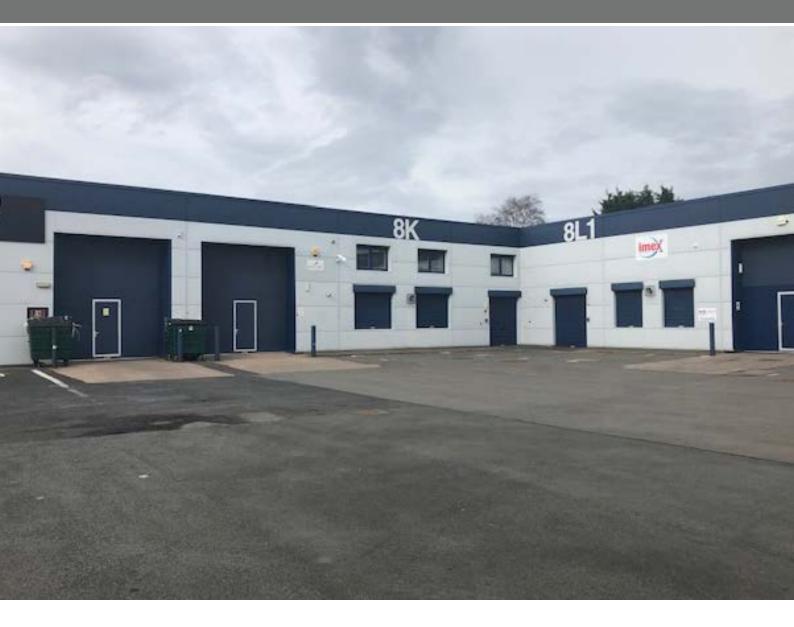

## Industrial / warehouse unit 8,717 sq ft (809.84 sq m) **TO LET**

## **DESCRIPTION**

The premises comprise a single storey industrial/warehouse building with two storey offices and demised car parking. The unit is re-clad and re-roofed providing thermal insulation to the latest standards. The unit benefits from a concrete floor, 4.5m minimum working height, electrically operated insulated sectional shutter doors and low energy lighting. The internal office block provides a reception, W/C's and private/open plan offices at ground floor with private offices at first floor. The offices are carpeted and benefit from suspended ceilings, recessed lighting, central heating and security shutters to the ground floor windows and personnel door.