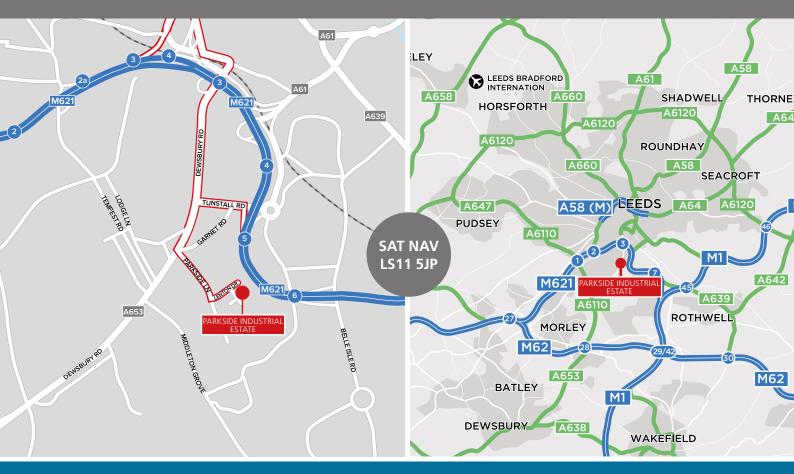

#### Location

The property is situated on the established Parkside Industrial Estate, which is strategically located just over 1/2 mile from Junction 5 of the M621 Motorway and under 2 miles to the south of Leeds City Centre. The property itself is accessed off Glover Way, which leads directly onto Dewsbury Road (A653), via Parkside Lane.