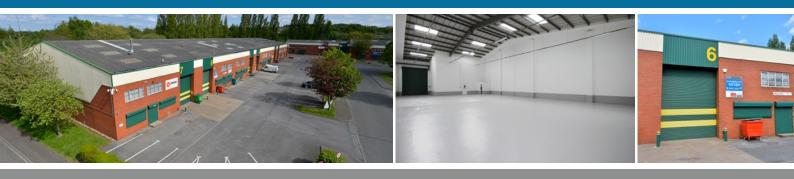

#### Description

The premises comprise a modern mid terraced industrial / warehouse facility with the following specification:

- Internal eaves height of 6.61 metres
- High quality integral office accommodation
- Loading via a single ground level loading door
- Designated car parking / yard area

#### Accommodation

| Description         | sq m   | sq ft |
|---------------------|--------|-------|
| Warehouse           | 388.57 | 4,182 |
| Ground Floor Office | 53.93  | 580   |
| First Floor Office  | 53.93  | 580   |
| Total               | 496.43 | 5,342 |