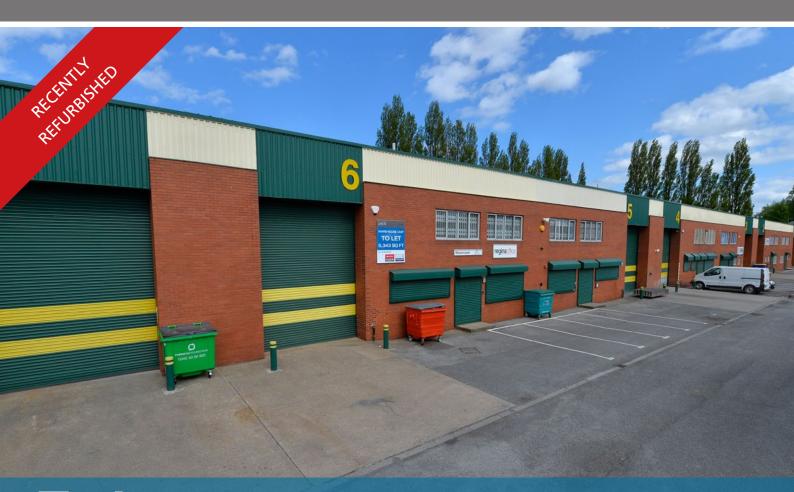

## Unit 6

I N D U S T R I A L T R U S T

PARKSIDE INDUSTRIAL ESTATE SLOVER WAY LEEDS LS11 5JP

BR

### To Let Modern Warehouse / Industrial Unit 5,342 sq ft (496.43 sq m)

- Superb access to M621 and Leeds City Centre Recently refurbished warehouse units
- State of the art CCTV system
- Generous estate parking provisions
- High quality internal office accommodation
- Eaves height of 6.61m

## Unit 6

PARKSIDE INDUSTRIAL ESTATE 🔳 GLOVER WAY 🔳 LEEDS 🔲 LS11 5JP