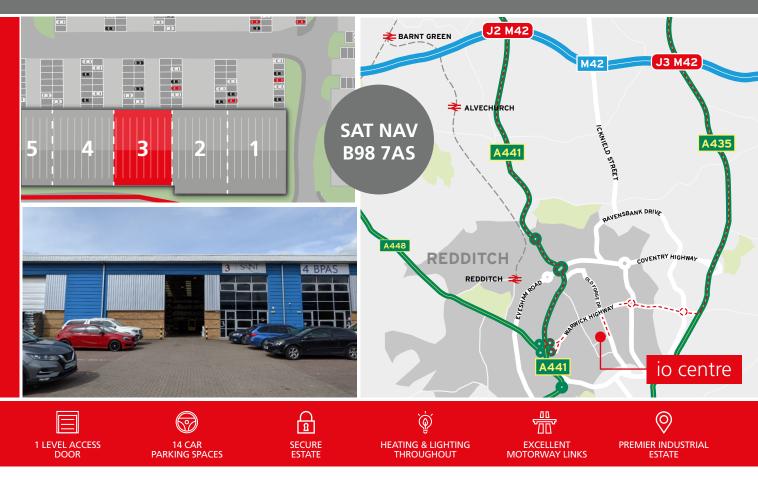

### LOCATION

The iO Centre is a development of 10 high quality factory/warehouses, conveniently located at Park Farm, one of Redditch's premier industrial areas. The property benefits from excellent road communications with Junction 3 of the M42 approximately seven miles to the north, which gives access to the M40, M5 and M6.

#### ACCOMMODATION

|           | SQ FT | SQ M  |
|-----------|-------|-------|
| Warehouse | 4,634 | 430.5 |
| Office    | 762   | 70.8  |
| TOTAL GIA | 5,396 | 501.3 |

日

TWO STOREY

OFFICES

# TERMS

 $\widehat{\mathbf{t}}$ 

8.2M EAVES

HEIGHT

To Let by way of a Full Repairing and Insuring Lease for a term to be agreed.

# LEGAL FEES

Each party to bear their own fees.

**RENT** On application from the agents.

 $\boxtimes$ 

C.20M DEEP

YARD