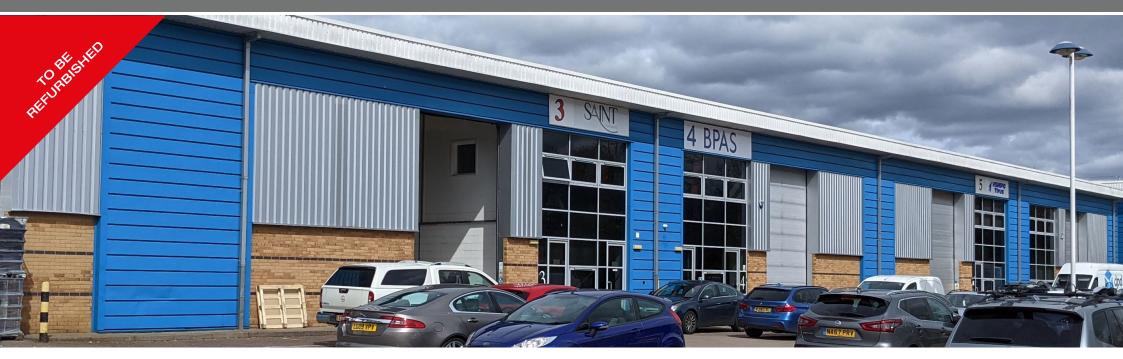

# unit 3

CANMOOR

IO CENTRE PARK FARM REDDITCH B98 7AS

# Modern High Bay Industrial Warehouse 5,396 sq ft (501 sq m) **TO LET**

- Integral two storey offices
- Heating & lighting throughout
- Secure fenced & gated estate
- Excellent car parking & forecourt loading
- 8.2m height to eaves
- 1 level access loading door