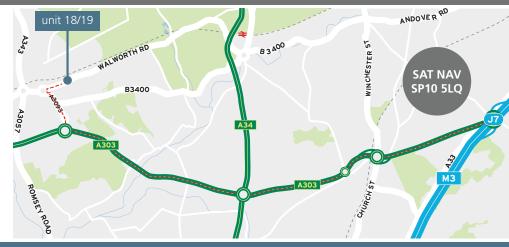

## A303 1.6 miles A34 7.0 miles M3 - Junction 7 15.8 miles M4 - Junction 13 21.5 miles

| VNS/ | (ΓΙΤΙ | FC         |
|------|-------|------------|
| 113/ |       | <b>L</b> J |

| Basingstoke | 22.3 miles  | Heathrow Airport     | 52.1 miles |
|-------------|-------------|----------------------|------------|
| Southampton | 29.4 miles  | Bristol Airport      | 74.5 miles |
| London      | 69.9 miles  | Gatwick Airport      | 78.1 miles |
| Birmingham  | 120.6 miles | London Luton Airport | 84.9 miles |