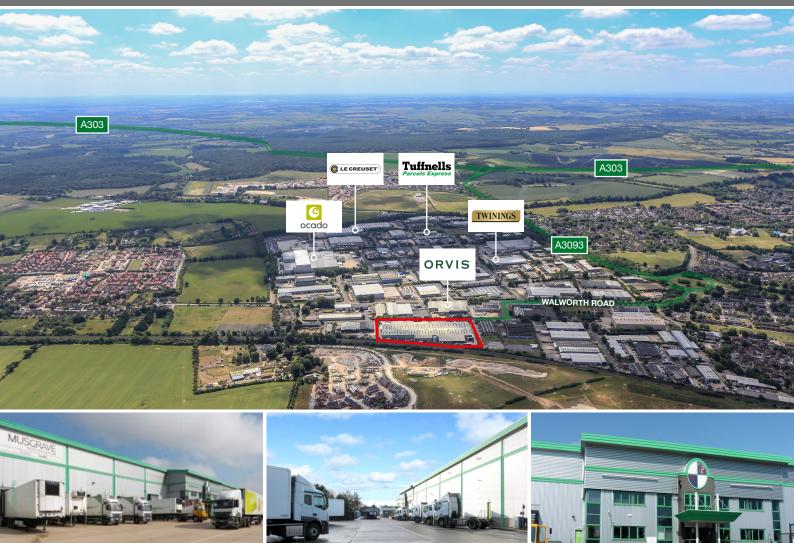

### LOCATION

The subject property is situated on the established Walworth Industrial Estate which lies adjacent to the A303 on the eastern side of Andover close to the town ring road.

The estate is strategically located close to the M3 motorway with tenants such as Ocado and Howard Tenens operating from 200,000 sq ft plus facilities.