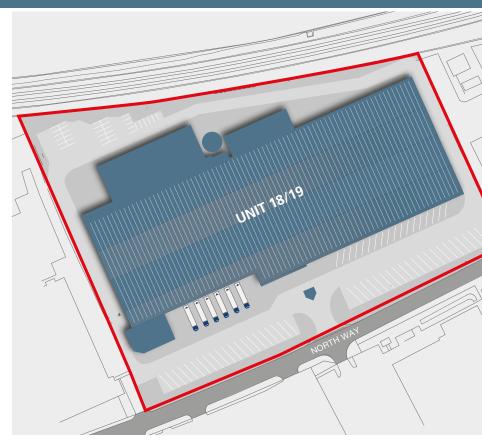

### DESCRIPTION

The unit benefits from a very good specification with 11m eaves height and loading and unloading on two elevations with a total of 13 loading doors (7 dock level and 6 surface level). The main warehouse has an ambient temperature with an element of chill storage and a temporary freezer store.

| Total                  | 127,263 | 11,113    |
|------------------------|---------|-----------|
| Canopy                 | 9,741   | 904.96    |
| Warehouse Area         | 109,883 | 10,208.46 |
| Office / Welfare Block | 7,639   | 709.68    |
|                        | sq ft   | sq m      |