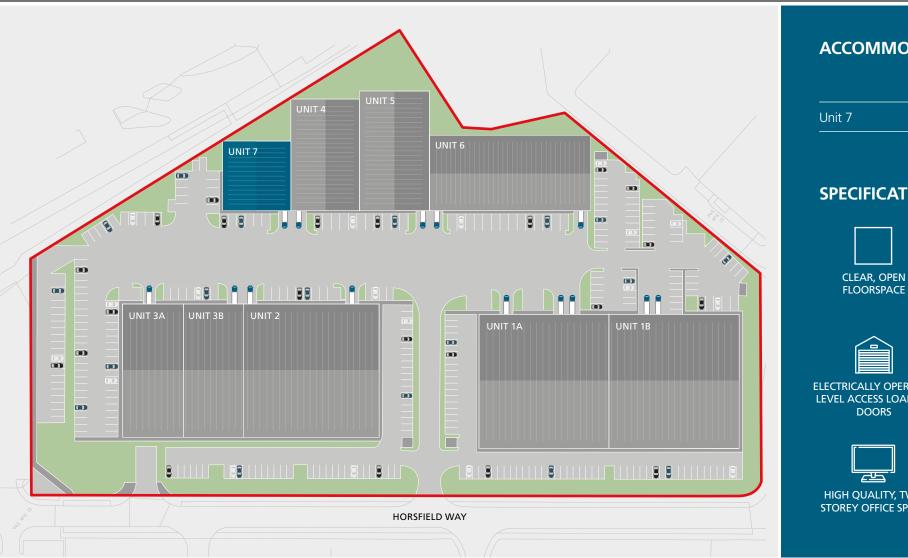

#### **ACCOMMODATION**

|        | sq ft | sq m  |
|--------|-------|-------|
| Unit 7 | 7,884 | 732.4 |

#### **SPECIFICATION**

**DEDICATED CENTRAL DELIVERY AREAS** 

HIGH QUALITY, TWO STOREY OFFICE SPACE

RAPID ACCESS TO MANCHESTER AIRPORT (5 MILES)