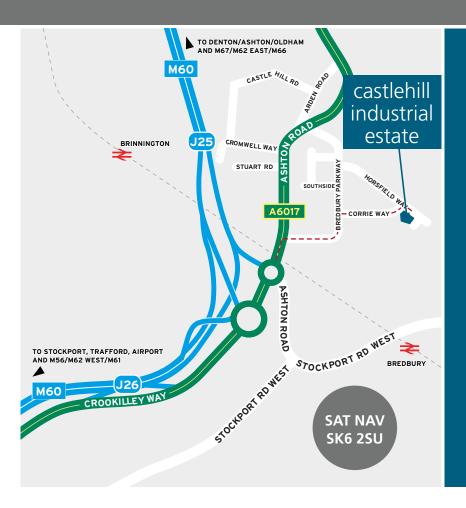

#### LOCATION

Castlehill Industrial Estate is situated within one of South Manchester's principal estates and is located within 0.5 miles of Junction 25 of the M60.

Access is provided from Junction 25 by heading northbound along Ashton Road (A6017) towards Denton then taking the first right onto Bredbury Parkway and first right onto Corrie Way.

#### **COMMUNICATIONS**

|                        | miles |
|------------------------|-------|
| M60 J25                | 0.5   |
| Stockport              | 2.8   |
| Manchester Airport     | 5     |
| M56 J1                 | 5.7   |
| Manchester City Centre | 8.5   |
| M6 J20                 | 18.8  |
| Liverpool              | 44.1  |
| Port of Liverpool      | 50.9  |
| Leeds                  | 51.6  |
| Birmingham             | 87.4  |
| Newcastle              | 152.6 |
| London                 | 201.4 |