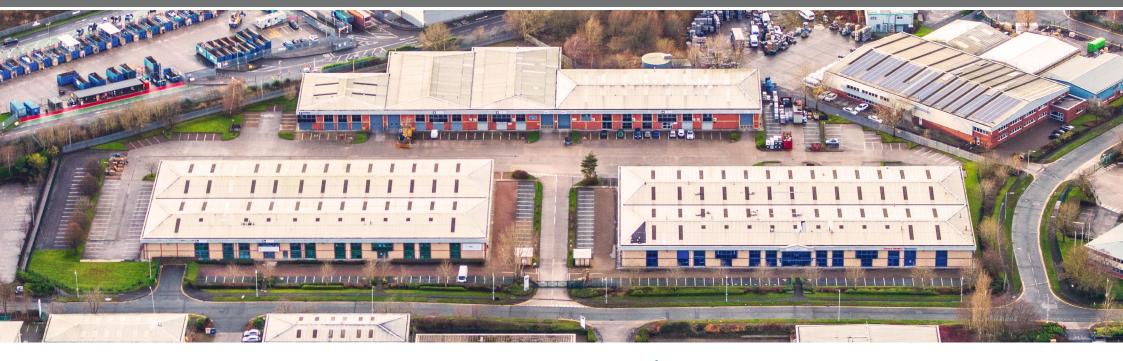

## castlehill industrial estate

HORSFIELD WAY ■ BREDBURY ■ STOCKPORT ■ SK6 2SU

# Refurbished Warehouse / Industrial Unit 7,884 sq ft (732.4 sq m) **TO LET**

- Self-contained secure estate
- Established business location
- 0.5 miles to J25 M60

- Rapid access to Manchester Airport (5 miles)
- 6.2m eaves height
- High quality, two storey offices