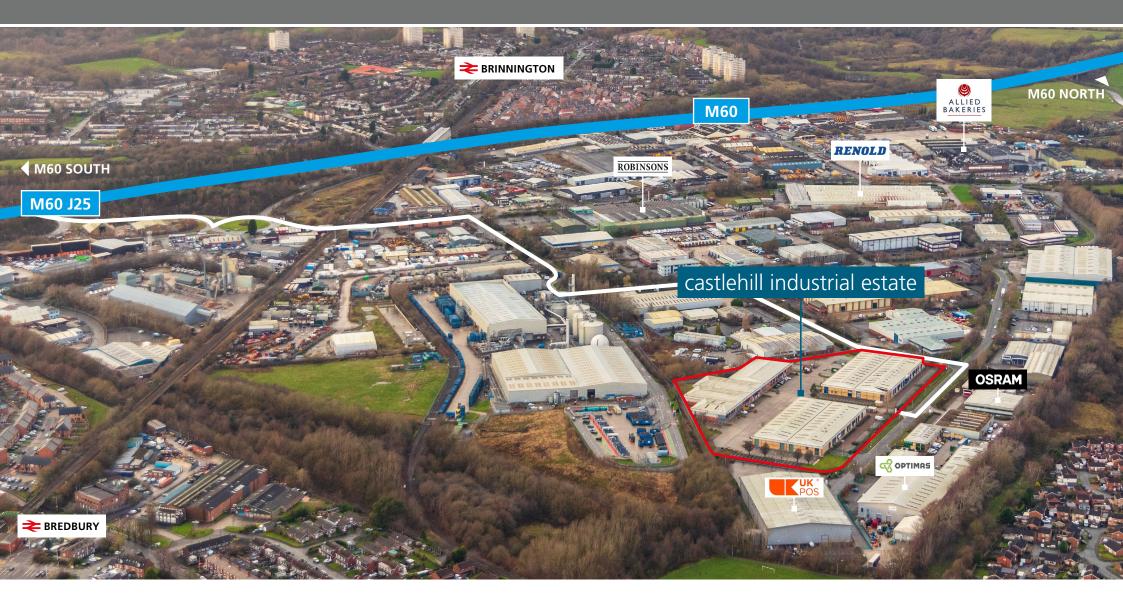

#### LOCATION

Castlehill Industrial Estate is situated within one of South Manchester's principal estates and is located within 0.5 miles of Junction 25 of the M60.

Access is provided from Junction 25 by heading northbound along Ashton Road (A6017) towards Denton then taking the first right onto Bredbury Parkway and first right onto Corrie Way.

Stockport railway station offers frequent West Coast Mainline services to Manchester (8 minutes) and London Euston (2 hours).

Cross Country services to Birmingham (80 minutes) and Bristol (170 minutes) together with regional and local suburban and commuter services provided by Transpennine and Northern Rail.

Bredbury is served by a local station that is part of this commuter network.