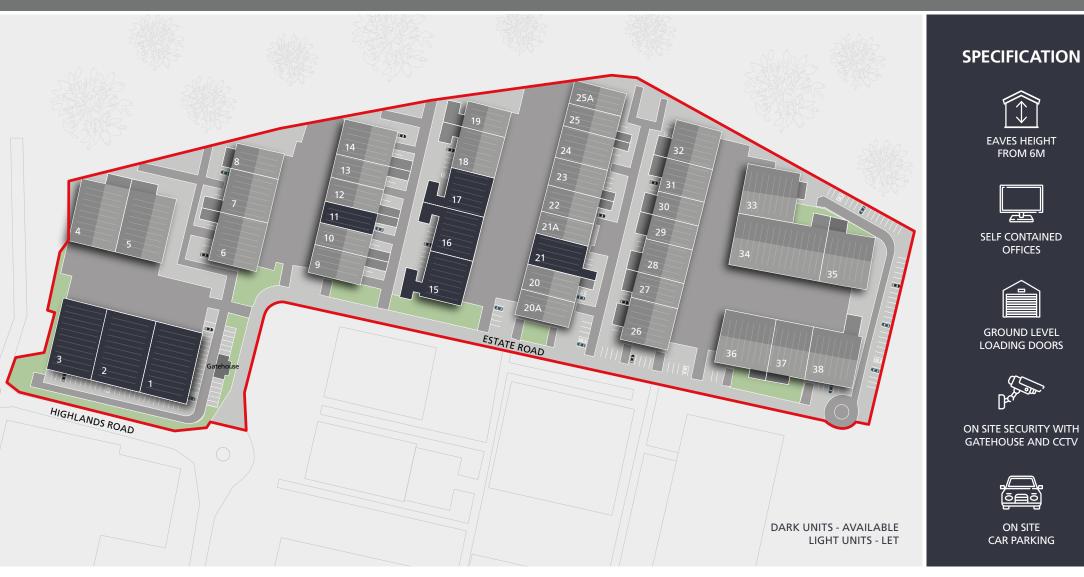

#### **ACCOMMODATION**

The units are of steel frame construction with single storey offices to the front and warehouse to the rear providing a minimum eaves height of 6 metres.

Level access electric loading doors give access to dedicated service yards, with allocated car parking spaces to each unit.

Local occupiers include Farmfood, John Lewis, DHL & Electric Center.

| Unit | sq ft  | sq m     |
|------|--------|----------|
| 1    | 16,336 | 1,517.66 |
| 2    | 16,142 | 1,499.64 |
| 3    | 16,316 | 1,515.81 |
| 11   | 5,351  | 497.12   |
| 15   | 10,627 | 987.28   |
| 16   | 10,537 | 978.92   |
| 17   | 8,083  | 790.94   |
| 21   | 5,369  | 498.80   |
|      |        |          |

# **SOLIHULL**

EAVES HEIGHT FROM 6M

GROUND LEVEL LOADING DOORS

ON SITE SECURITY WITH GATEHOUSE AND CCTV