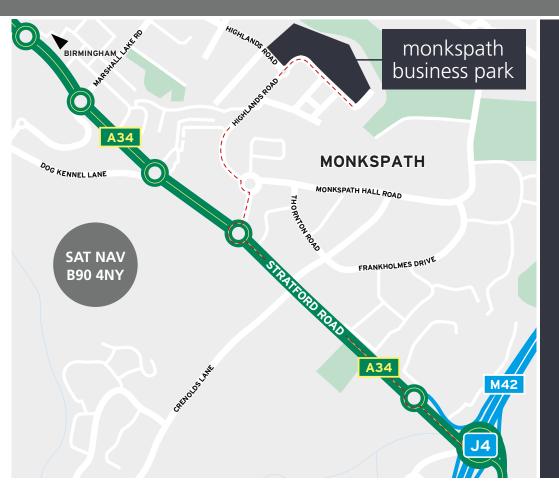

#### LOCATION

Monkspath Business Park is situated on Highlands Road, Solihull, off the A34 Stratford Road.

The A34 provides direct access to Junction 4 of the M42, 1 mile to the south east and Birmingham City Centre, 8.5 miles to the north east. Solihull town centre is 3.5 miles to the north east and is accessed via the B4102.

#### **COMMUNICATIONS**

| LOCATION                 | miles |
|--------------------------|-------|
| Birmingham City Centre   | 8.5   |
| The NEC                  | 8.5   |
| Birmingham International | 9     |
| Coventry                 | 17    |
| London                   | 103   |
| ROAD                     | miles |
| M42 J4                   | 1     |
| M40 J16                  | 5     |
| M6 J4                    | 11    |
| AIR                      | miles |
| Birmingham International | 9     |
| Coventry                 | 26    |