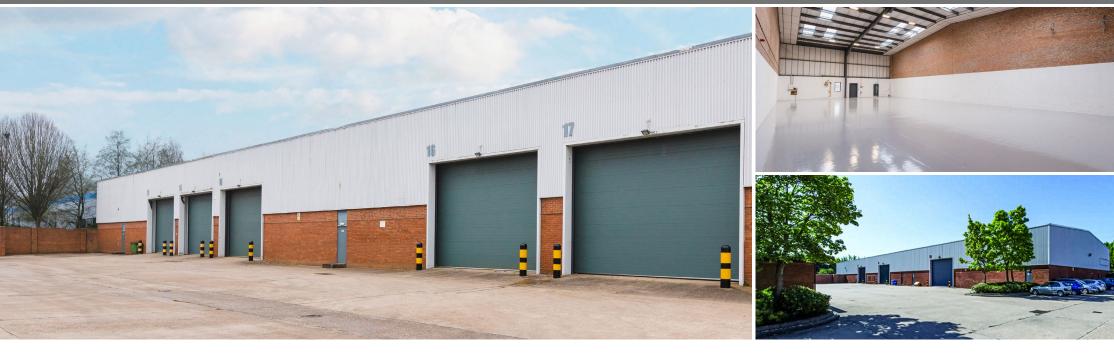

# Newly Refurbished Warehouse Units 5,351 sq ft - 48,794 sq ft **TO LET**

- High quality refurbished units
- Minimum eaves height of 6m
- Superfast Fibre broadband
- On site security with gatehouse and CCT\
- 1 mile from M42 J4
- Well established, premier industrial estate

#### **ACCOMMODATION**

The units are of steel frame construction with single storey offices to the front and warehouse to the rear providing a minimum eaves height of 6 metres.

Level access electric loading doors give access to dedicated service yards, with allocated car parking spaces to each unit.