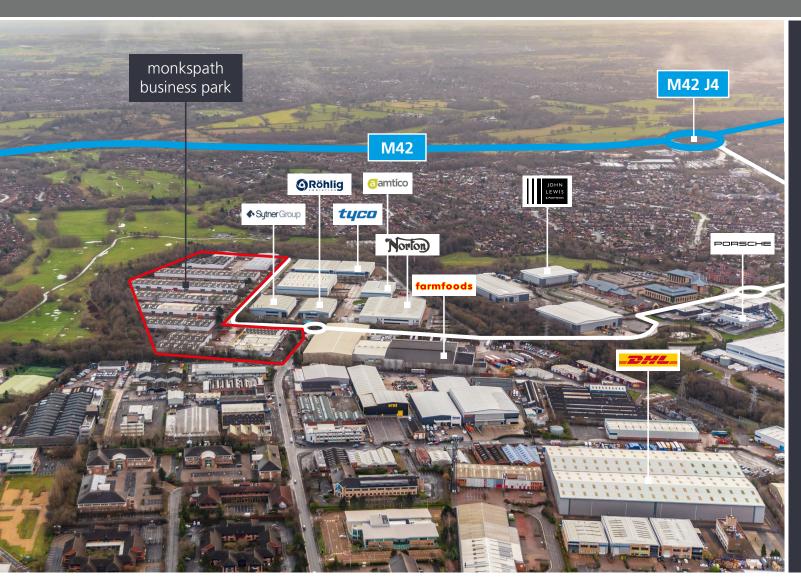

Local occupiers include Farmfood, John Lewis, DHL & Electric Center.

| Unit | sq ft  | sq m     |
|------|--------|----------|
| 1    | 16,336 | 1,517.66 |
| 2    | 16,142 | 1,499.64 |
| 3    | 16,316 | 1,515.81 |
| 11   | 5,351  | 497.12   |
| 15   | 10,627 | 987.28   |
| 16   | 10,537 | 978.92   |
| 17   | 8,083  | 790.94   |
| 21   | 5,369  | 498.80   |
|      |        |          |

#### LOCATION

Monkspath Business Park is situated on Highlands Road, Solihull, off the A34 Stratford Road.

The A34 provides direct access to Junction 4 of the M42, 1 mile to the south east and Birmingham City Centre, 8.5 miles to the north east. Solihull town centre is 3.5 miles to the north east and is accessed via the B4102.