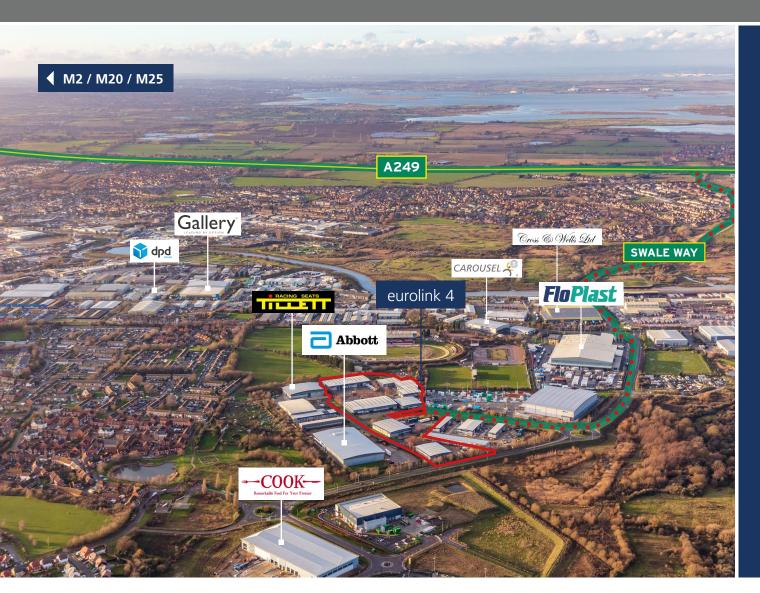

#### LOCATION

The development is situated on the highly successful Eurolink Business Park which has benefitted from the opening of the A249 distribution road providing direct access to the M2, M20, Sheerness Port and the national motorway network. Access to Mantle Close is via Castle Road, the main estate spine road. The Sittingbourne northern relief road quickly connects to the Grovehurst junction of the A249. From here there is quick access to Junction 5 M2 (6 miles) and Junction 7 M20 (12 miles). Sittingbourne mainline train station and town centre is within 1 mile of the estate.