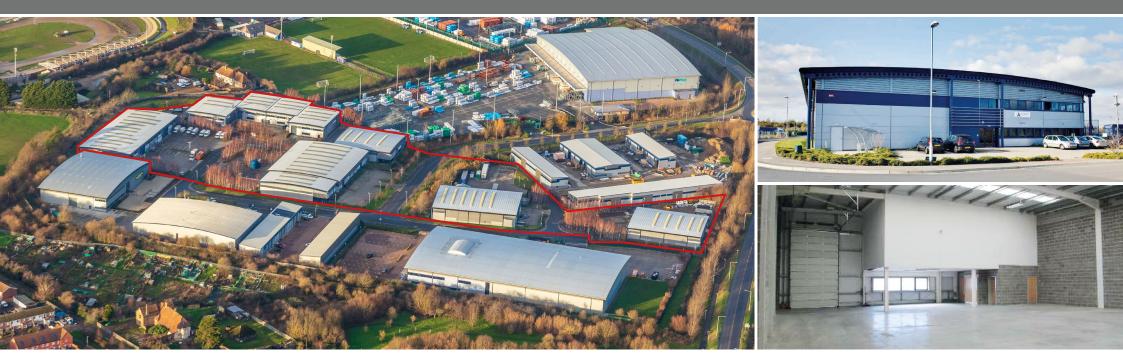

### DESCRIPTION

Eurolink 4 comprises a modern development of 13 industrial / warehouse units ranging from approximately 9,600 sq ft -16,000 sq ft. The units are constructed of steel portal frames with insulated steel cladding, benefitting from sliding sectional loading doors and separate personnel doors. The units have a maximum eaves height of 6.5 metres reducing to 6 metres at the rear.

6 metre clear working height

| $\int$ |
|--------|
| 2      |

Fenced and gated yards

Established Eurolink com<u>mercial area</u> to N