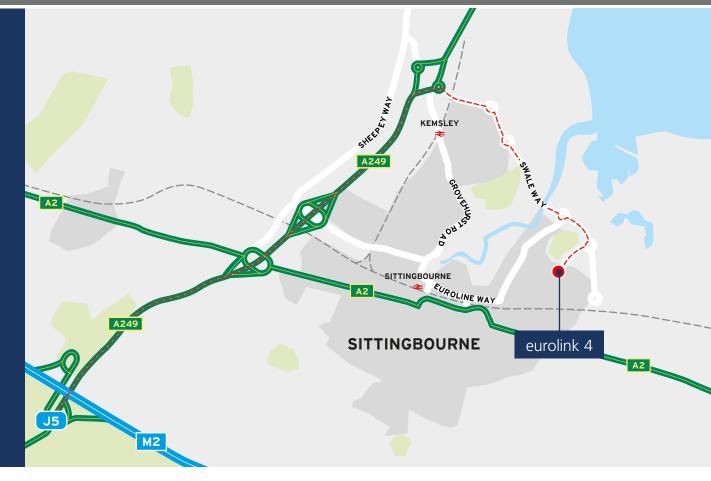

#### LOCATION

The development is situated on the highly successful Eurolink Business Park which has benefitted from the opening of the A249 distribution road providing direct access to the M2, M20, Sheerness Port and the national motorway network. Access to Mantle Close is via Castle Road, the main estate spine road. The Sittingbourne northern relief road quickly connects to the Grovehurst junction of the A249. From here there is quick access to Junction 5 M2 (6 miles) and Junction 7 M20 (12 miles). Sittingbourne mainline train station and town centre is within 1 mile of the estate.

| CONNECTIVITY  | MILES |                  | MILES |
|---------------|-------|------------------|-------|
| A2            | 2.2   | Dover            | 32    |
| Sittingbourne | 2.4   | London Gateway   | 44    |
| M2 J5         | 6     | City Airport     | 46    |
| M20 J7        | 12    | Central London   | 49    |
| Medway        | 14    | Gatwick Airport  | 51    |
| Manston Int.  | 31    | Stansted Airport | 68    |