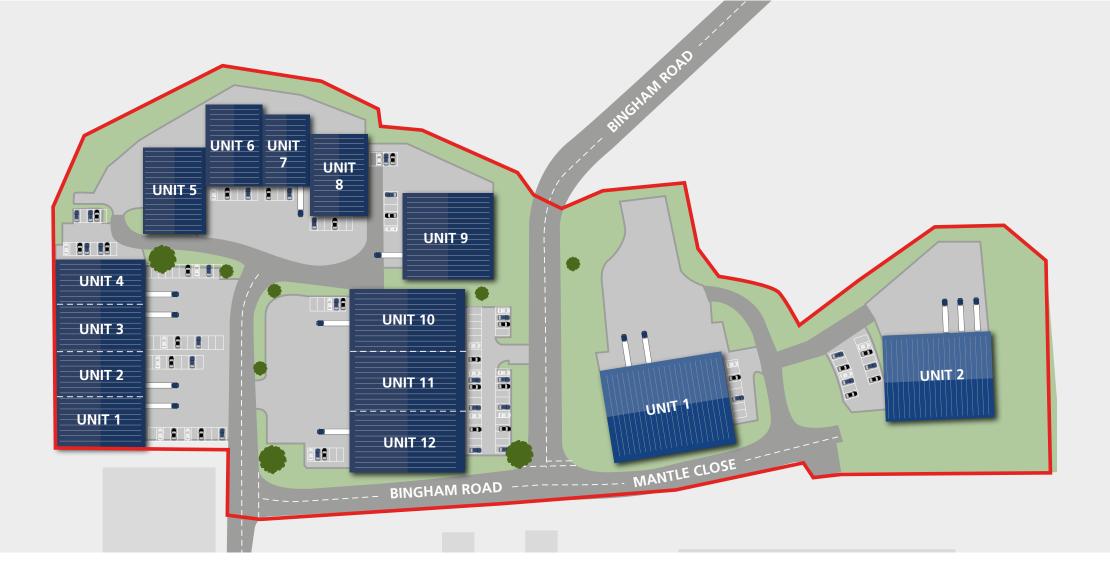

### DESCRIPTION

Eurolink 4 comprises a modern development of 13 industrial / warehouse units ranging from approximately 9,600 sq ft -16,000 sq ft. The units are constructed of steel portal frames with insulated steel cladding, benefitting from sliding sectional loading doors and separate personnel doors. The units have a maximum eaves height of 6.5 metres reducing to 6 metres at the rear.