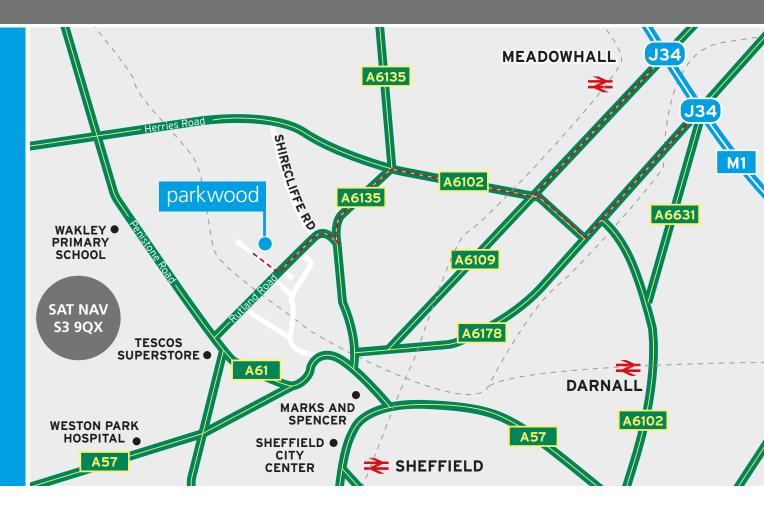

## **LOCATION**

Parkwood Industrial & Trade Park is a muliti unit Industrial Estate fronting on to Oakham Drive and Welland Close within the Neepsend area of Sheffield. The estate is accessed off the B6070 (Rutland Road) which provides direct access on the A61 (Penistone Road) the main arterial route through Sheffield, providing easy access into Sheffield City Centre and out to the M1 Motorway at Junction 36. The surrounding area is an established commercial location, home to a number of well known industrial and warehouse and trade occupiers.

## **COMMUNICATIONS**

| Sheffield City Centre | 0.5 miles |
|-----------------------|-----------|
| J33 M1                | 4 miles   |
| J34 M1                | 4 miles   |
| Doncaster             | 22 miles  |
| Wakefield             | 23 miles  |
| Leeds                 | 33 miles  |
| Manchester            | 40 miles  |
| Liverpool             | 77 miles  |
| Birmingham            | 86 miles  |
|                       |           |