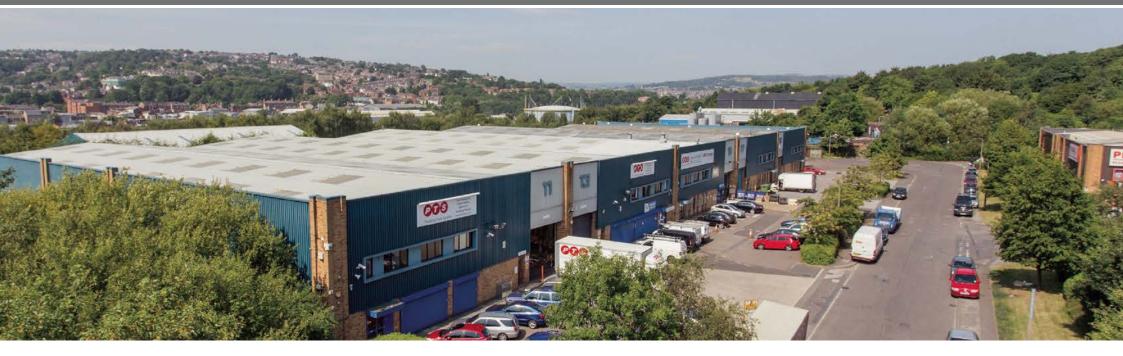

## parkwood industrial & trade park

RUTLAND ROAD SHEFFIELD S3 9QX

SHEFFIELD

Parkwood Industrial & Trade Park provides 26 units arranged in five terraces and extending to approximately 205,917 sq ft with units ranging in size between c.4,000 sq ft and c.30,000 sq ft.

## **LOCATION**

Parkwood Industrial & Trade Park is a muliti unit Industrial Estate fronting on to Oakham Drive and Welland Close within the Neepsend area of Sheffield. The estate is accessed off the B6070 (Rutland Road) which provides direct access on the A61 (Penistone Road) the main arterial route through Sheffield, providing easy access into Sheffield City Centre and out to the M1 Motorway at Junction 36. The surrounding area is an established commercial location, home to a number of well known industrial and warehouse and trade occupiers.