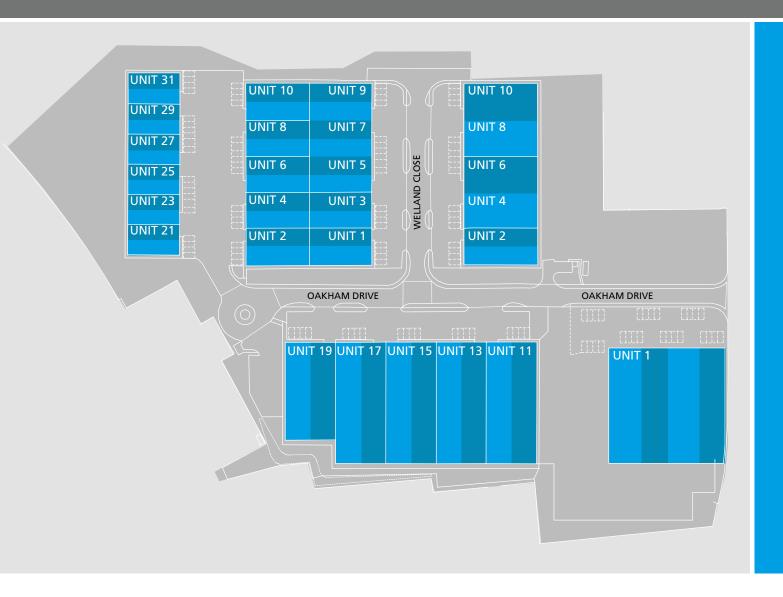

## parkwood industrial & trade park

RUTLAND ROAD SHEFFIELD S3 9QX

SHEFFIELD

Parkwood Industrial & Trade Park provides 26 units arranged in five terraces and extending to approximately 205,917 sq ft with units ranging in size between c.4,000 sq ft and c.30,000 sq ft.

#### **AVAILABILITY**

For further information on available units please contact the sole agents:

High bay

Excellent road

Three phase

6.1m Minimum clear internal eaves height of

Office Accommodatio

to all mains services

## **FURTHER INFORMATION**

For further information on available units please contact the sole agents: