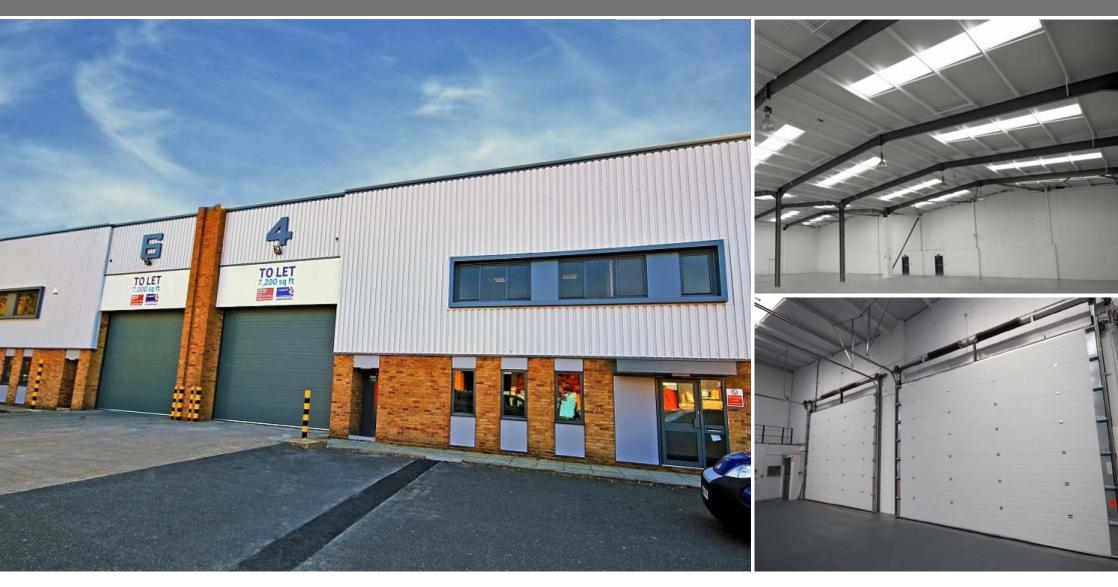

# Modern Industrial / Trade / Warehouse Units 4,000 - 30,000 sq ft **TO LET**

- Full height roller shutter doors
- High quality open span workshops
- 6.1m Eaves height

- Excellent road access
- Office accommodation
- Three phase electricity

#### **AVAILABILITY**

For further information on available units please contact the sole agents:

High bay

Excellent road

Three phase

6.1m Minimum clear internal eaves height of

Office Accommodatio

to all mains services

High quality open span workshop space

Full height rolle shutter doors